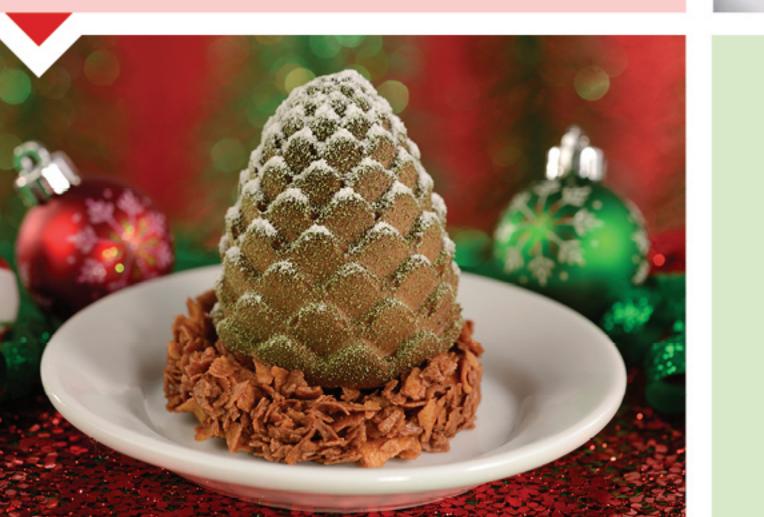

# LET YOUR ADVENTURE BEGINI

Feast on **HOLIDAY TREATS**, like the Chestnut Pinecone and Goofy's Hot Chocolate, Not Hot Chocolate Verrine, to satisfy your holiday sweet tooth. See Times Guide for full list of where to find all the delicious holiday treats throughout the Park.