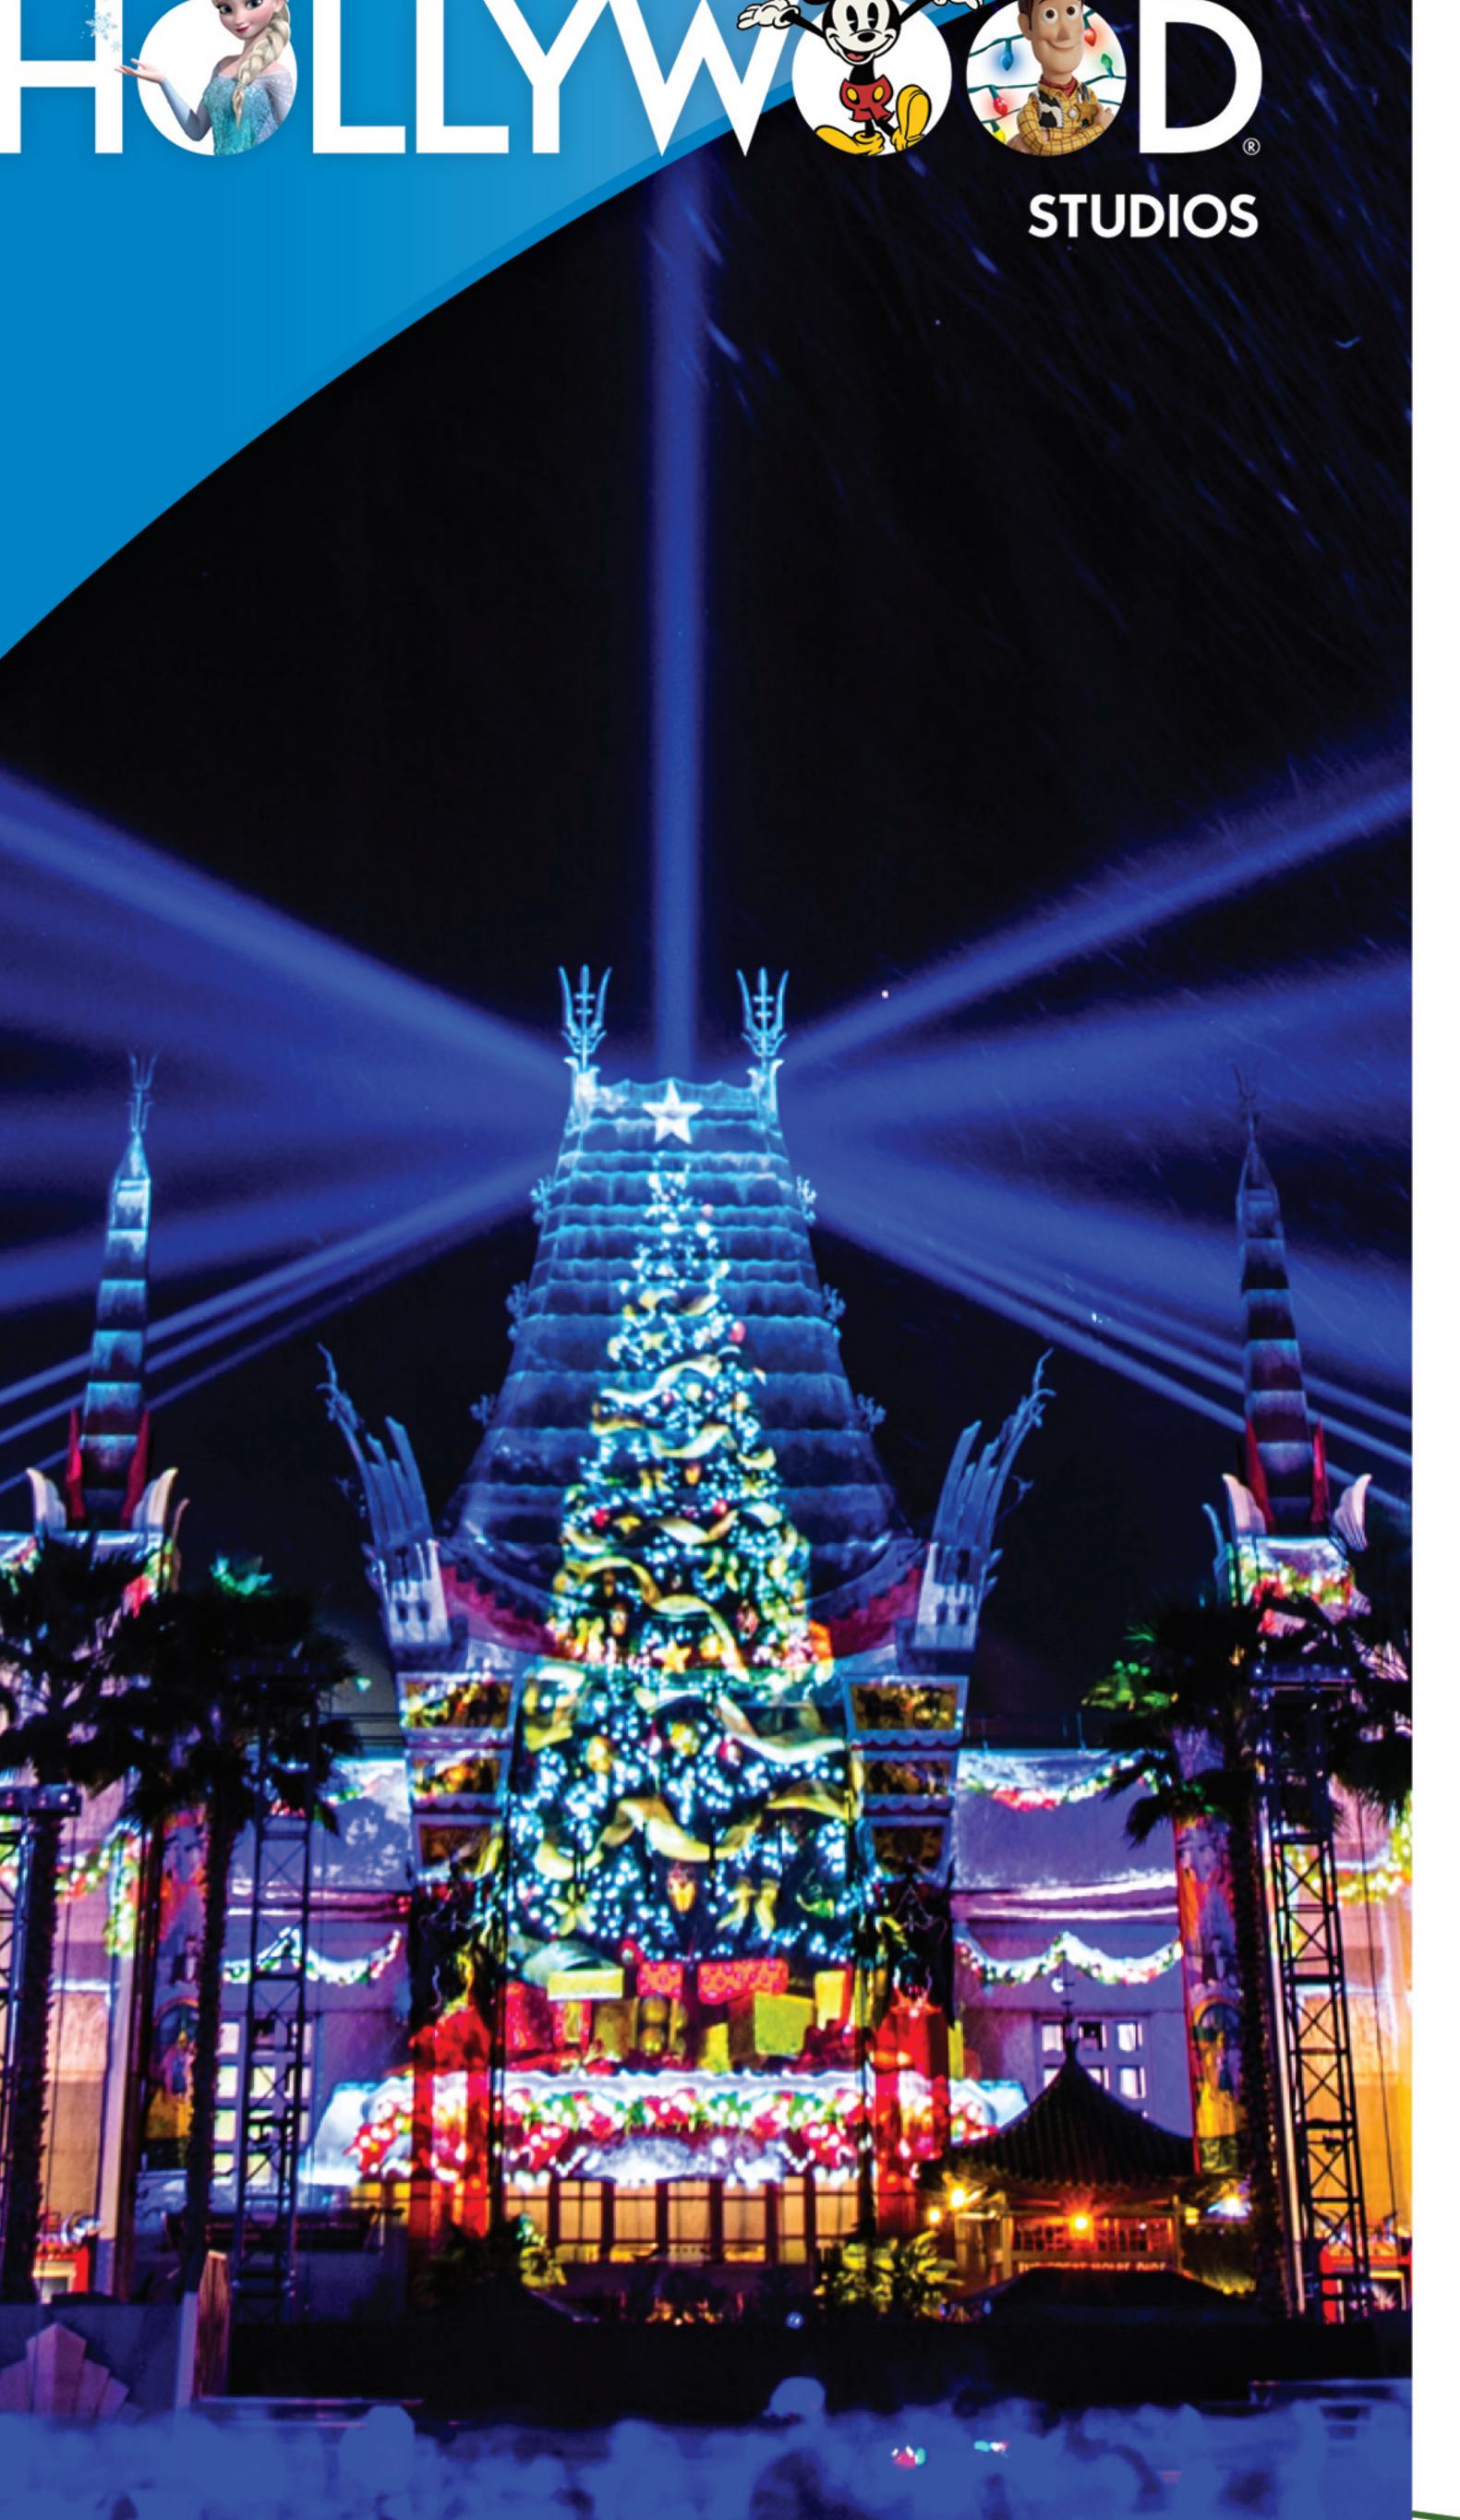

Delight in special HOLIDAY ET SANTA himself through December 24. See some of your Disney favorites donning their holiday gear and starting

**⊌GS**, watch the Hollywood Tower Hotel and Sunset Boulevard dazzle in holiday fun with colorful projections, lasers and even some "snow," all to the stories, music and holiday cheer from some of your favorite characters.