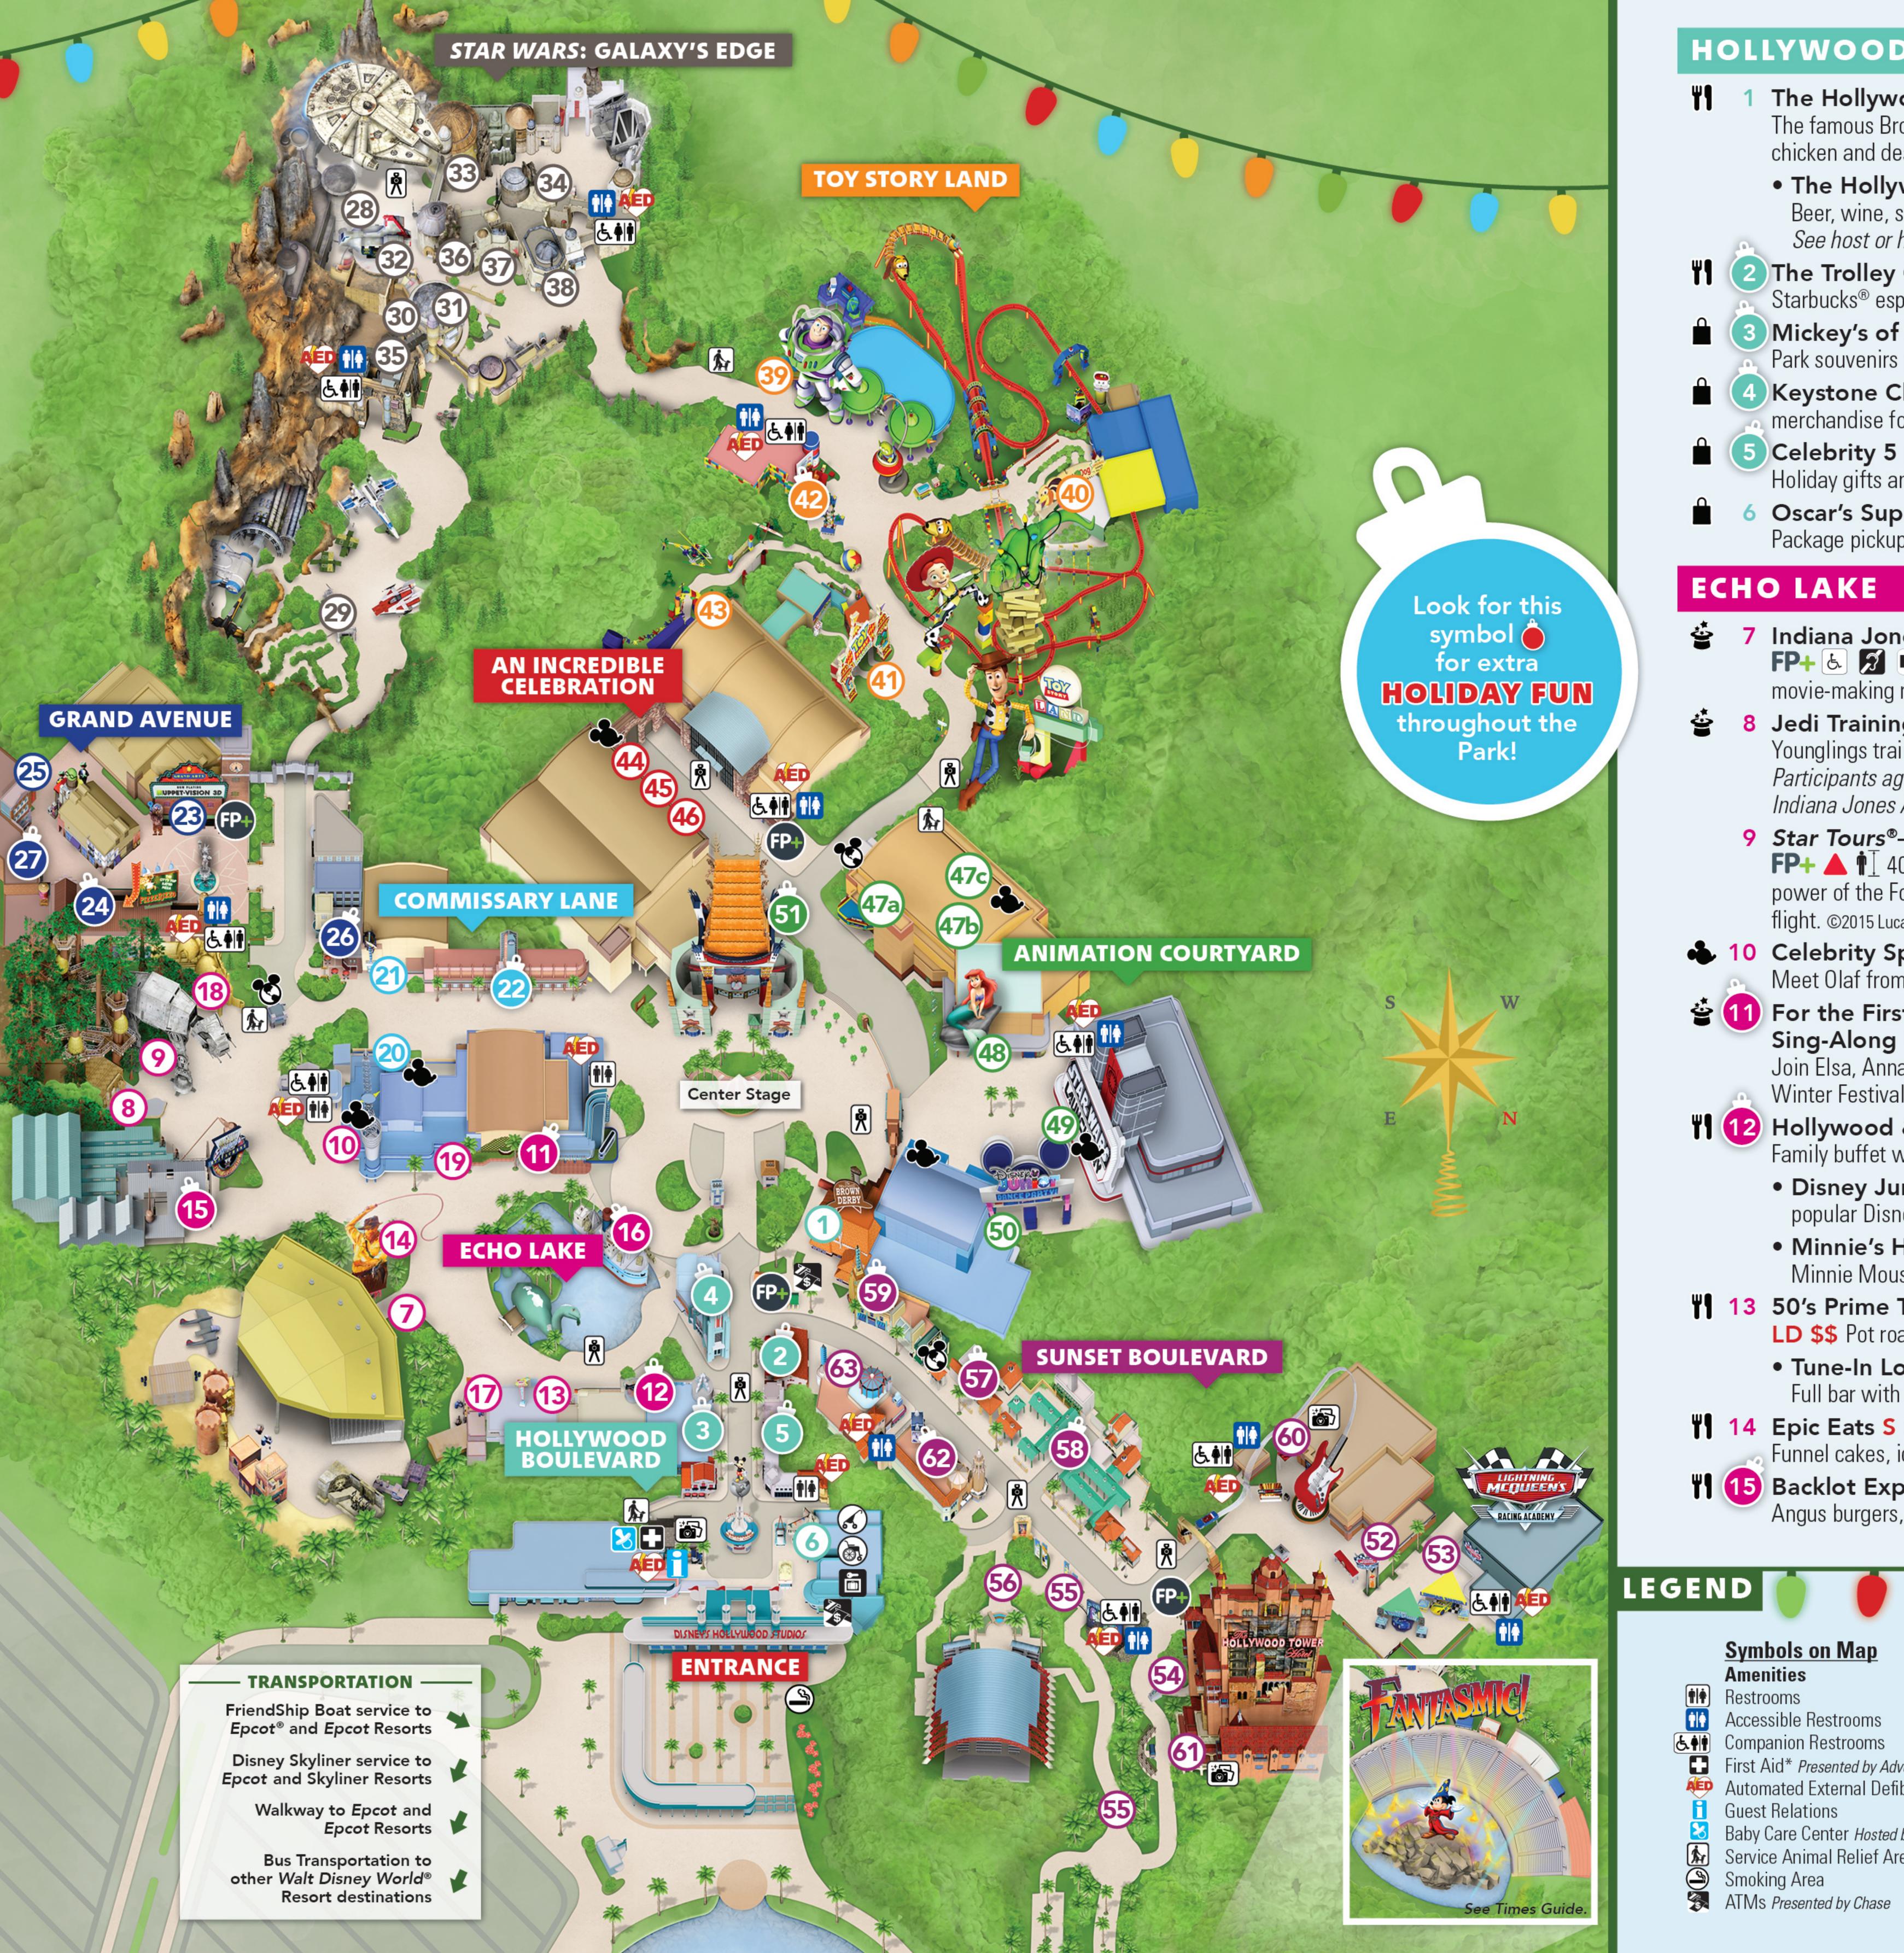

#### HOLLYWOOD BOULEVARD

- 1 The Hollywood Brown Derby 🕡 LD \$\$\$ The famous Brown Derby Cobb salad, steak, seafood, chicken and desserts.
- The Hollywood Brown Derby Lounge LD \$ Beer, wine, specialty cocktails and small bites. See host or hostess for seating.
- The Trolley Car Café S \$
  - Starbucks® espresso and house-made Disney pastries.
- Mickey's of Hollywood Disney Character gifts and Park souvenirs with holiday enhancements.
- Keystone Clothiers Star Wars™- inspired and holiday merchandise for every fan.
- **5** Celebrity 5 & 10 Holiday gifts and Park souvenirs.
- 6 Oscar's Super Service 🐼 🚳 Package pickup, stroller and wheelchair rentals.

#### ECHO LAKE

- 7 Indiana Jones™ Epic Stunt Spectacular! FP+ & MC + (a) (b) (c) Amazing stunts and movie-making magic. 30 minutes. ©Disney/Lucasfilm Ltd.
- 😩 8 Jedi Training: Trials of the Temple 🗟 Younglings train in the ways of the Force. 20 minutes. Participants ages 4-12 may check space availability at Indiana Jones Adventure Outpost.
  - 9 Star Tours®—The Adventures Continue FP+ ▲ 🕅 40"/102 cm. 🔊 🥳 HC CC 🐠 Feel the power of the Force during a 3D, motion-simulated space flight. ©2015 Lucasfilm Ltd. & TM. ©Disney/Lucasfilm Ltd.
- 10 Celebrity Spotlight & Meet Olaf from Disney "Frozen."
- (11) For the First Time in Forever: A "Frozen" Sing-Along Celebration FP+ 🕭 💋 🚾 🛂 Join Elsa, Anna, Kristoff and Olaf for their holiday Frozen Winter Festival Finale! 35 minutes.
- Tollywood & Vine Family buffet with Disney Characters and American cuisine.
  - Disney Junior Play 'n Dine 
    B \$\$\$ Join popular Disney Junior pals as they host a musical meal.
  - Minnie's Holiday Dine LD \$\$\$ Mingle with Minnie Mouse and her friends at a holiday party!
- 13 50's Prime Time Café Hosted by Coca-Cola® 🚯 LD \$\$ Pot roast, meatloaf and fried chicken.
  - Tune-In Lounge \$ Full bar with beer, beverages and specialty cocktails.
- ¶¶ 14 Epic Eats S \$
- Funnel cakes, ice cream, ice cream floats and draft beer.
- Backlot Express Hosted by Coca-Cola® LD \$ Angus burgers, Southwest salad and sandwiches.

- 16 Dockside Diner LD \$ Foot-long all-beef hot dogs, milk shakes, frozen beverages and beer.
- 17 Indiana Jones Adventure Outpost Toys and apparel featuring Indiana Jones.
- 18 Tatooine Traders Star Wars-inspired toys and appare plus personalized build-your-own lightsabers.
- 19 "Frozen" Fractal Gifts Apparel, costumes and toys.

#### COMMISSARY LANE

- 20 Mickey and Minnie Starring in Red Carpet **Dreams** (b) Meet Mickey all dressed up as the Sorcerer's Apprentice and Minnie Mouse in her red carpet couture!
- 21 Sci-Fi Dine-In Theater Restaurant 🕡 LD 💲 💆 '50s-style drive-in "theater" with burgers, sandwiches, salads and plant-based offerings.
- ABC Commissary
  - Quick-Service Lunch L Angus burger, chicken and salad.
  - Fast-Casual Dinner 🕡 🖸 D \$ Shrimp teriyaki bowl, rib platter and plant-based offerings.

### GRAND AVENUE

- 23 Muppet ★ Vision 3D FP+ 🕭 💋 HC CC 🖜 Experience the magic of the Muppets in this 3D extravaganza. 25 minutes. ©The Muppets Studio, LLC.
- Y 24 PizzeRizzo 🕡 L \$ Italian-American pizzeria, salad and desserts.
- **11 25 Mama Melrose's Ristorante Italiano 🕡 LD \$\$** Pasta, chicken, seafood and steak.
- **T** 26 BaseLine Tap House \$ California craft beers, wines, cocktails and small bites.
- 127 It's a Wonderful Shop

### NEW! STAR WARS: GALAXY'S EDGE

- 28 Millennium Falcon: Smugglers Run **▲ †** ↑ 38"/97 cm. **﴿** (**② HC ●**) See a Cast Member for Assistance) Fly the fastest ship in the galaxy while hurtling through hyperspace.
- **29 OPENING DECEMBER 5, 2019!** Star Wars: Rise of the Resistance ▲ 👖 40"/102 cm. 🕳 🌠 HC 🐿 🕪 Find yourself in the middle of a battle between the First Order and Resistance.
- 30 Kat Saka's Kettle S \$ Sweet and savory snacks.
- 31 Ronto Roasters BLDS \$ Grilled sausage and pork wraps.
- 32 Docking Bay 7 Food and Cargo 🗖 BLDS \$\$ Variety of dishes from across the galaxy.
- **11 33 Oga's Cantina \$ 12 HC (1)** Local beverages.
- **34** Milk Stand os \$ Legendary blue or green milk.

- 35 The Market Merchants: Creature Stall, Toydarian Toymaker, Black Spire Outfitters, Jewels of Bith
- 36 Dok-Ondar's Den of Antiquities 💯 Find unique galactic artifacts.
- 🔒 37 Savi's Workshop 🌠 HC 📵 🛈 Customize your own unique lightsaber with the guidance of the Gatherers.
- 🔒 38 Droid Depot 🏂 🚯 Customize, assemble and activate a droid.

#### TOY STORY LAND

- 39 Alien Swirling Saucers FP+ 📊 32"/81 cm. 🥳 Take a spin with the adorable aliens from Toy Story.
- 40 Slinky Dog Dash FP+ 🗖 38"/97 cm. 🔊 🕳 🕏 🕳 Family-friendly coaster that twists and turns. Expectant mothers should not ride.
- 41 Toy Story Mania!® FP+ 疑吟伎 CC 争》 Ride this midway-style, 4D shootin' game.
- **YI** 42 Woody's Lunch Box 6 BLD \$ Sandwiches, totchos, desserts and ice cream floats.
- 43 The Toy Story Store Toys and apparel inspired by Disney and Pixar "Toy Story 4."

#### AN INCREDIBLE CELEBRATION

- 44 The Edna Mode Experience 🗟 View some of the famous designer's greatest creations.
- 45 Neighborhood Bakery S \$ Num Num Cookie, pretzels and frozen beverages.
- 46 Municiberg Gifts Souvenirs from Disney Pixar "Incredibles 2."

#### ANIMATION COURTYARD

- 47 Walt Disney Presents 🕭 💋 HC 🖜
  - 47a Walt Disney Presents Gallery and Exhibits Explore a showcase of the past and future of The Walt Disney Company and Disney Parks.
- 47b The Walt Disney Theater Watch a tribute to Walt Disney in "Walt Disney: One Man's Dream." On select dates, get an advanced look at an upcoming Disney feature film! See Times Guide.
- 47c NEW! Meet Favorite Monster Friends
- 48 Voyage of The Little Mermaid FP+ 🕭 💋 HC (20)) Experience moments from "The Little Mermaid" in this live musical featuring colorful puppetry. 17 minutes.
- 49 Star Wars Launch Bay Presented by Hewlett Packard Enterprise (b) (HC (a)) View movie props, screen videos, shop for Skywalker Wine and collectible merchandise and encounter light side and dark side characters.

- by Pull-Ups® FP+ & M HC CC (10) Join Disney Junior Characters at this high-energy musical celebration.
- **Y1** (51) **Market S \$** Pretzels, churros, frozen beverages and beer.

50 NEW! Disney Junior Dance Party! Presented

#### SUNSET BOULEVARD

- 52 Rock 'n' Roller Coaster® Starring Aerosmith **FP+** 🚰 📤 ● 👖 48"/122 cm. 😹⇒ເຮັ 🙌 Blast off in a stretch limousine through the freeways of Los Angeles to the rockin' tunes of Aerosmith.
- 53 NEW! Lightning McQueen's Racing Academy (A) (B) (B) Get pumped for a high-octane experience where you'll learn what it takes to be a champion from the legendary racer, Lightning McQueen! 10 minutes.
- 54 The Twilight Zone Tower of Terror™ FP+ ▲ † 40"/102 cm. 🔊ॐ 🚾 🕪 Take a thrilling ride into the Twilight Zone aboard a haunted elevator. The Twilight Zone® is a registered trademark of CBS, Inc. and used with permission pursuant to a license from CBS, Inc. @Disney/CBS, Inc.
- **55** Fantasmic! Presented by Pop Secret® FP+ (!) & **2** HC (D)) (Mickey's dreams come to life in this outdoor nighttime spectacular. 30-minute show. Theater opens 90 minutes prior to first show.
- 56 Beauty and the Beast—Live on Stage FP+ 'tale as old as time." *25 minutes.*
- Sunshine Day Bar \$ Full bar, beer and specialty cocktails.
- Sunset Ranch Market
  - Anaheim Produce Hosted by Cuties® \$ \$ Fresh fruit, pretzels, frozen lemonade and margaritas.
  - Rosie's All-American Café 🕡 LD \$ Angus burgers and chicken breast nuggets.
  - Catalina Eddie's 🗖 LD \$ Pizza and Caesar salad.
  - Fairfax Fare LD \$ Tex-Mex-inspired selection, salads and specialty house cocktails.
  - Hollywood Scoops S \$ Sundaes and hand-dipped ice cream cones.
- Beverly Sunset Boutique Discover great gifts and
- holiday souvenirs for your Pixar fan. 60 Rock Around the Shop Essentials for any rocker such
- as drumsticks, guitar picks and rock-styled apparel! 61 Tower Hotel Gifts Hollywood Tower Hotel-inspired merchandise including homeware, apparel, collectibles,
- Gallery Art and fine jewelry. (62) Once Upon a Time Apparel, jewelry, holiday gear and
- holiday character greeting. See Times Guide. 63 Legends of Hollywood
- Boutique selection of jewelry and designer accessories.