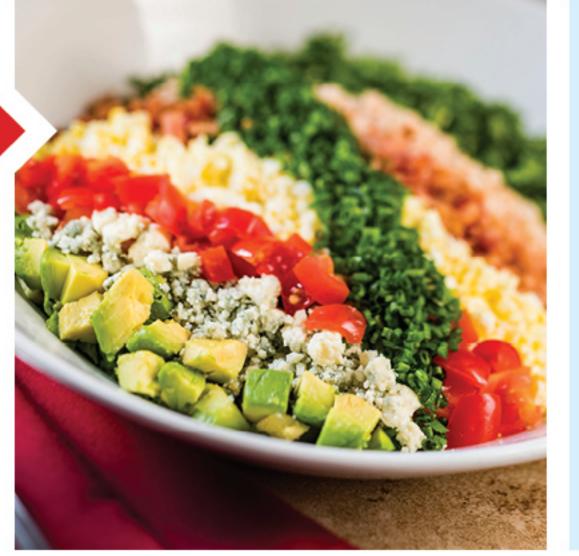

> Dine like the stars at THE HOLLYWOOD **BROWN DERBY** with signature dishes like the famous Brown Derby Cobb Salad and original Grapefruit Cake.

Enjoy JINGLE BELL, JINGLE BAM!, a firework spectacular accompanied by merry music and beloved scenes from "Mickey's Before Christmas" and more!