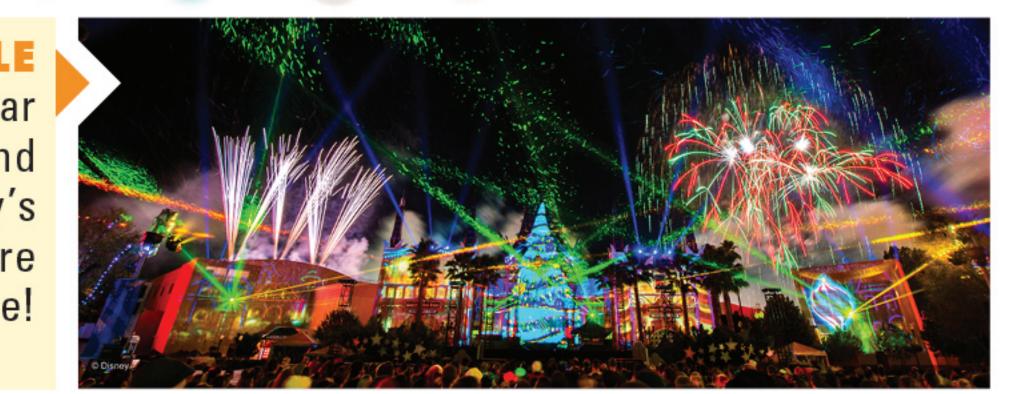

> Dine like the stars at THE HOLLYWOOD **BROWN DERBY** with signature dishes like the famous Brown Derby Cobb Salad and original Grapefruit Cake.

Enjoy JINGLE BELL, JINGLE BAM!, a firework spectacular accompanied by merry music and beloved scenes from "Mickey's Before Christmas" and more!