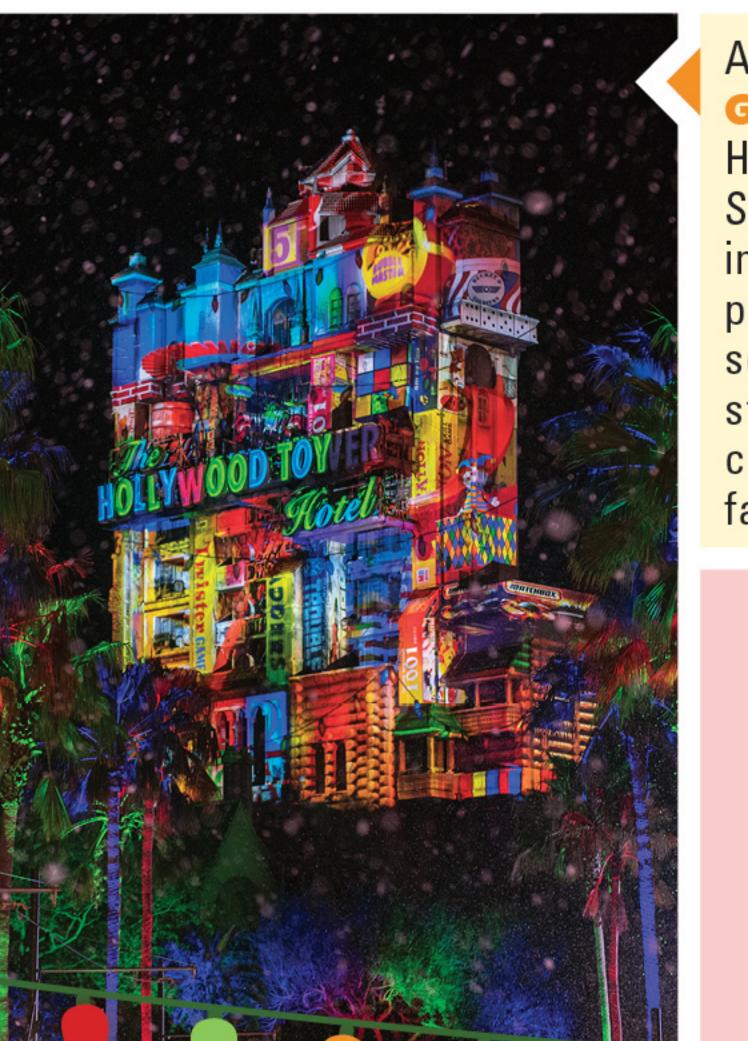

Delight in special HOLIDAY ET SANTA himself through December 24. See some of your Disney favorites donning their holiday gear and starting

**⊌GS**, watch the Hollywood Tower Hotel and Sunset Boulevard dazzle in holiday fun with colorful projections, lasers and even some "snow," all to the stories, music and holiday cheer from some of your favorite characters.