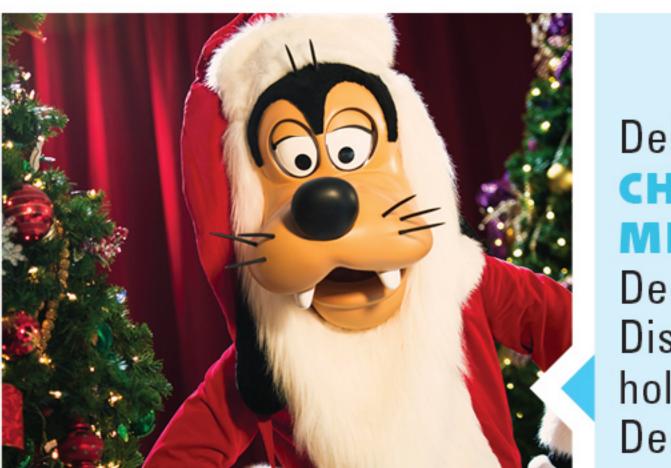

Delight in special HOLIDAY ET SANTA himself through December 24. See some of your Disney favorites donning their holiday gear and starting

**⊌GS**, watch the Hollywood Tower Hotel and Sunset Boulevard dazzle in holiday fun with colorful projections, lasers and even some "snow," all to the stories, music and holiday cheer from some of your favorite characters.