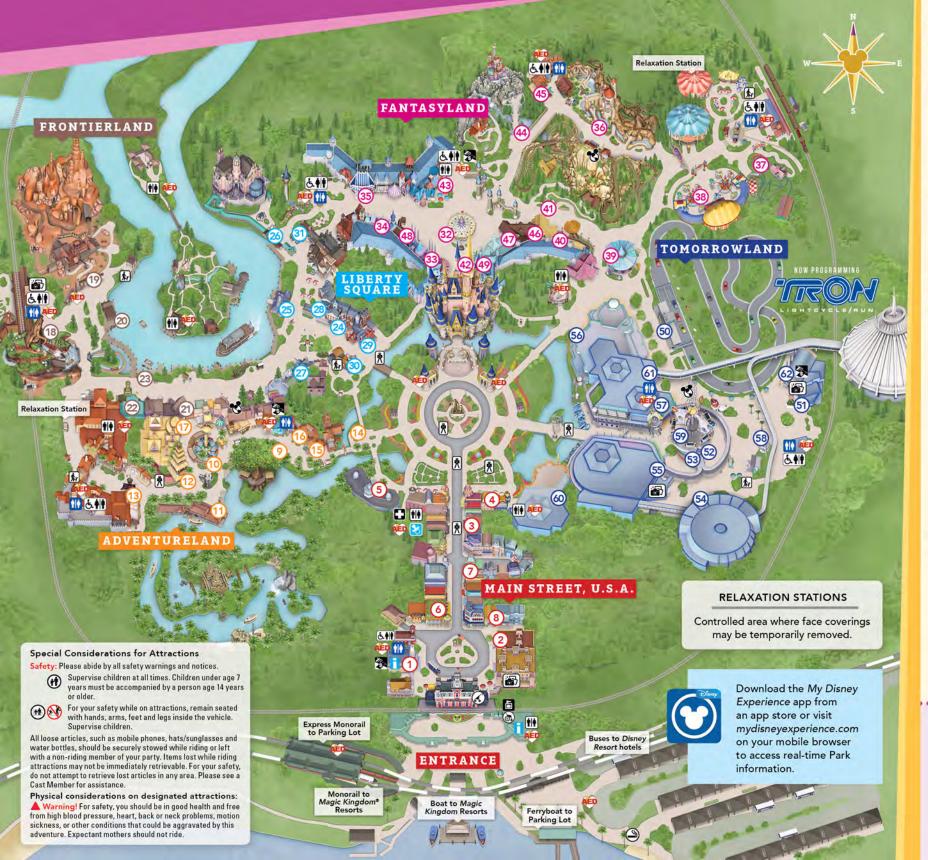

# English **GUIDEMAP**

Magic Kingdom.

Download My Disney Experience from an app store to access real-time Park information and step-by-step walking directions. Or visit MyDisneyExperience.com on your mobile browser.

# Walking Path

Available to Disney's Contemporary Resort and Disney's Grand Floridian Resort & Spa.

| AIN STREET, U.S.A.*                                                                                                                                                      | FRONTIE                                                    |
|--------------------------------------------------------------------------------------------------------------------------------------------------------------------------|------------------------------------------------------------|
| 1 City Hall & 1 Guest Relations,<br>Information, and Lost and Found.                                                                                                     | ★ ATTRACT<br>18 Splash<br>⊛ ♣ Ei<br>through a<br>character |
| 2 Tony's Town Square Restaurant ₪<br>3 Main Street Bakery                                                                                                                |                                                            |
| 4 The Plaza Restaurant 跑<br>5 The Crystal Palace 跑                                                                                                                       | 19 Big The<br>▲ 1 40<br>gold-min                           |
| 6 Emporium                                                                                                                                                               | 20 Tom Sa<br>Twain-in                                      |
| 7 Uptown Jewelers<br>Featuring Pandora® Jewelry                                                                                                                          | 21 Countr<br>Have a k<br>singing b                         |
| 8 The Chapeau                                                                                                                                                            | M DINING                                                   |
| <ul> <li>DVENTURELAND</li> <li>ATTRACTIONS</li> <li>9 Swiss Family Treehouse Inspired by the classic Disney film.</li> </ul>                                             | 23 Westw                                                   |
| 10 The Magic Carpets of Aladdin <sup>®</sup><br>Model Adventureland.                                                                                                     | ATTRACT 24 The Ha Behold a                                 |
| <ul> <li><b>11 Jungle Cruise®</b> (a) [13] HC [14] (20) Set sail on a whimsical cruise through exotic rivers.</li> <li><b>12 Walt Disney's Enchanted Tiki</b></li> </ul> | together.<br>25 Liberty<br>Cruise th                       |
| There billey a Ellendricon Tiki                                                                                                                                          | or uise th                                                 |

Room & H HC D) Watch tropical birds and colorful flowers come to life. 13 Pirates of the Caribbean® 🔊 🦓 нс

D) Embark on a voyage to a time when pirates ruled the seas.

# **M DINING** ...

M.

- **14 Springroll Snack Cart** Available Friday-Sunday.
- 15 Sunshine Tree Terrace
- 16 Jungle Navigation Co. LTD Skipper Canteen 🛍
- 17 Aloha Isle Hosted by DOLE® PACKAGED FOODS

# LEGEND

- III Restrooms Accessible Restrooms **Att** Companion Restrooms Locker Rentals First Aid\* Presented by AdventHealth Automated External Defibrillators Guest Relations Baby Care Center Hosted by Huggies<sup>®</sup> Service Animal Relief Areas

  - \*Emergency services available by calling 911.

  - Disney PhotoPass® Photographers Memory Maker Sales Center S Disney Vacation Club® Information Center

- **31** Memento Mori

### ATTRACTIONS

- 18 Splash Mountain<sup>®</sup> A 1 40"/102 cm. A Enjoy a thrilling log flume ride through a whimsical world of classic characters.
- 19 Big Thunder Mountain Railroad® ▲ +T 40"/102 cm. 😹 4 Ride through a gold-mining town on a runaway train.
- 20 Tom Sawyer Island [] Brave this Mark Twain-inspired hideaway.
- 21 Country Bear Jamboree 💩 💋 нс 🔊 Have a knee-slappin' time with these singing bears.
- 22 Pecos Bill Tall Tale Inn and Cafe la

### 23 Westward Ho

### BERTY SQUARE

### ATTRACTIONS

- 24 The Hall of Presidents 💩 💋 HC 🔊 Behold all the U.S. Presidents on stage together. 22 minutes.
- 25 Liberty Square Riverboat 🔈 Cruise the Rivers of America aboard the Liberty Belle.
- 26 Haunted Mansion® & HC D) ADD Take a spine-tingling tour of this dark, haunted estate.

### **M DINING**

- 27 Liberty Tree Tavern 🎰
- **28** Liberty Square Market
- **29** Sleepy Hollow
- SHOPPING .
- **30** Ye Olde Christmas Shoppe

### Smoking Area

- ATMs Presented by Chase
- Stroller Rentals Hosted by Huggies®
- ( Wheelchair Rentals

## FANTASYLAND

### **ATTRACTIONS**

- 32 Prince Charming Regal Carrousel Ride this classic attraction.
- 33 Mickey's PhilharMagic® & 🗗 HC 🔊 Get swept away in this 3D movie.
- 34 Peter Pan's Flight® THE D Fly with Peter Pan aboard a magical ship.
- 35 "it's a small world"® ₩→& HC D)) Take a boat tour around the globe.
- 36 Under the Sea~Journey of The Little Mermaid Not Hc D Descend below the waves for a splashy musical adventure.
- 37 The Barnstormer 1 35"/89 cm. 😹 Take flight on this thrilling junior roller coaster. Expectant mothers should not ride.
- 38 Dumbo the Flying Elephant® 💰 Ride your favorite flying elephant.
- 39 Mad Tea Party & Spin around and around in a giant teacup.
- 40 The Many Adventures of Winnie the Pooh Not HC D Travel through the Hundred Acre Wood in an oversized Hunny Pot.
- 41 Seven Dwarfs Mine Train 1 38"/97 cm. 💰 🔎 Race and rock through a diamond mine on this family coaster. Expectant mothers should not ride.

### M DINING ....

- 42 Cinderella's Royal Table 🛍
- 43 Pinocchio Village Haus lo
- 44 Be Our Guest Restaurant fb
- 45 Gaston's Tavern
- 46 Storybook Treats
- 47 The Friar's Nook
- SHOPPING ..
- **48** Fantasy Faire
- 49 Sir Mickey's
- - A Physical Considerations
  - 1 Minimum Height Requirement
  - Must be ambulatory
  - & May remain in wheelchair/ECV
  - S Must transfer from wheelchair/ECV
  - Nust transfer to standard wheelchair
  - 3.08 Must transfer to standard wheelchair, and then to ride vehicle
  - Sign Language (available Mondays and Thursdays)

# TOMORROWLAND

### **ATTRACTIONS**

- 50 Tomorrowland Speedway 1 32"/81 cm.: 54"/137 cm. to ride alone 😹 Take a ride in your very own hot rod.
- 51 Space Mountain® A 1 44"/112 cm. Blast off on this coaster ride in the dark.
- 52 Astro Orbiter & Pilot your own spaceship high above Tomorrowland.
- 53 Tomorrowland Transit Authority PeopleMover Presented by Alamo® HC D Ride this mass transit system of the future
- 54 Walt Disney's Carousel of Progress ь Б нс сс э Travel through the 20th century to see how technology has improved our way of life.
- 55 Buzz Lightyear's Space Ranger Spin<sup>®</sup> 100 Hc D Fire lasers to defeat Zurg in this shooting gallery-inspired game.

### M DINING.

- 56 Cosmic Ray's Starlight Café Hosted by Coca-Cola®
- **57** Auntie Gravity's Galactic Goodies
- 58 Joffrey's Coffee & Tea Company®
- 59 The Lunching Pad lo
- **60** Tomorrowland Terrace Restaurant lo
- SHOPPING .
- 61 Star Traders
- 62 Tomorrowland Light & Power Co.

### Visit Guest Relations for more information about

- Bo Mobile Dining Reservation Check-In & Walk-Up List
- Assistive Listening
- HC Handheld Captioning
- CC Video Captioning
- Audio Description

Mobile Food & Beverage Ordering