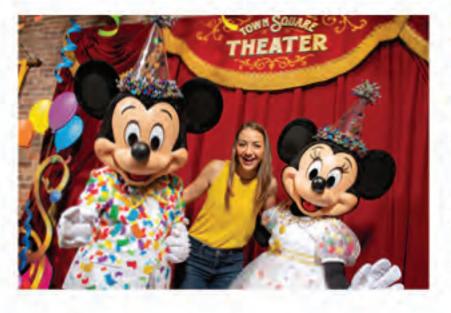

#### **Meet Mickey Mouse and Minnie**

Mouse at Town Square Theater P+ Não deixe de visitar o Town Square Theater e se deleitar com a magia de conhecer o Mickey e a Minnie juntos com uas roupas especiais de celebração. Veja o Times Guide.

5 Town Square Theater FP+ & Conheça Mickey Mouse & Minnie Mouse e Tinker Bell!

6 Tony's Town Square Restaurant 🚯 AJ \$\$ Massas caseiras, parmesão de frango e saladas. Main Street Bakery CAL \$ Café expresso