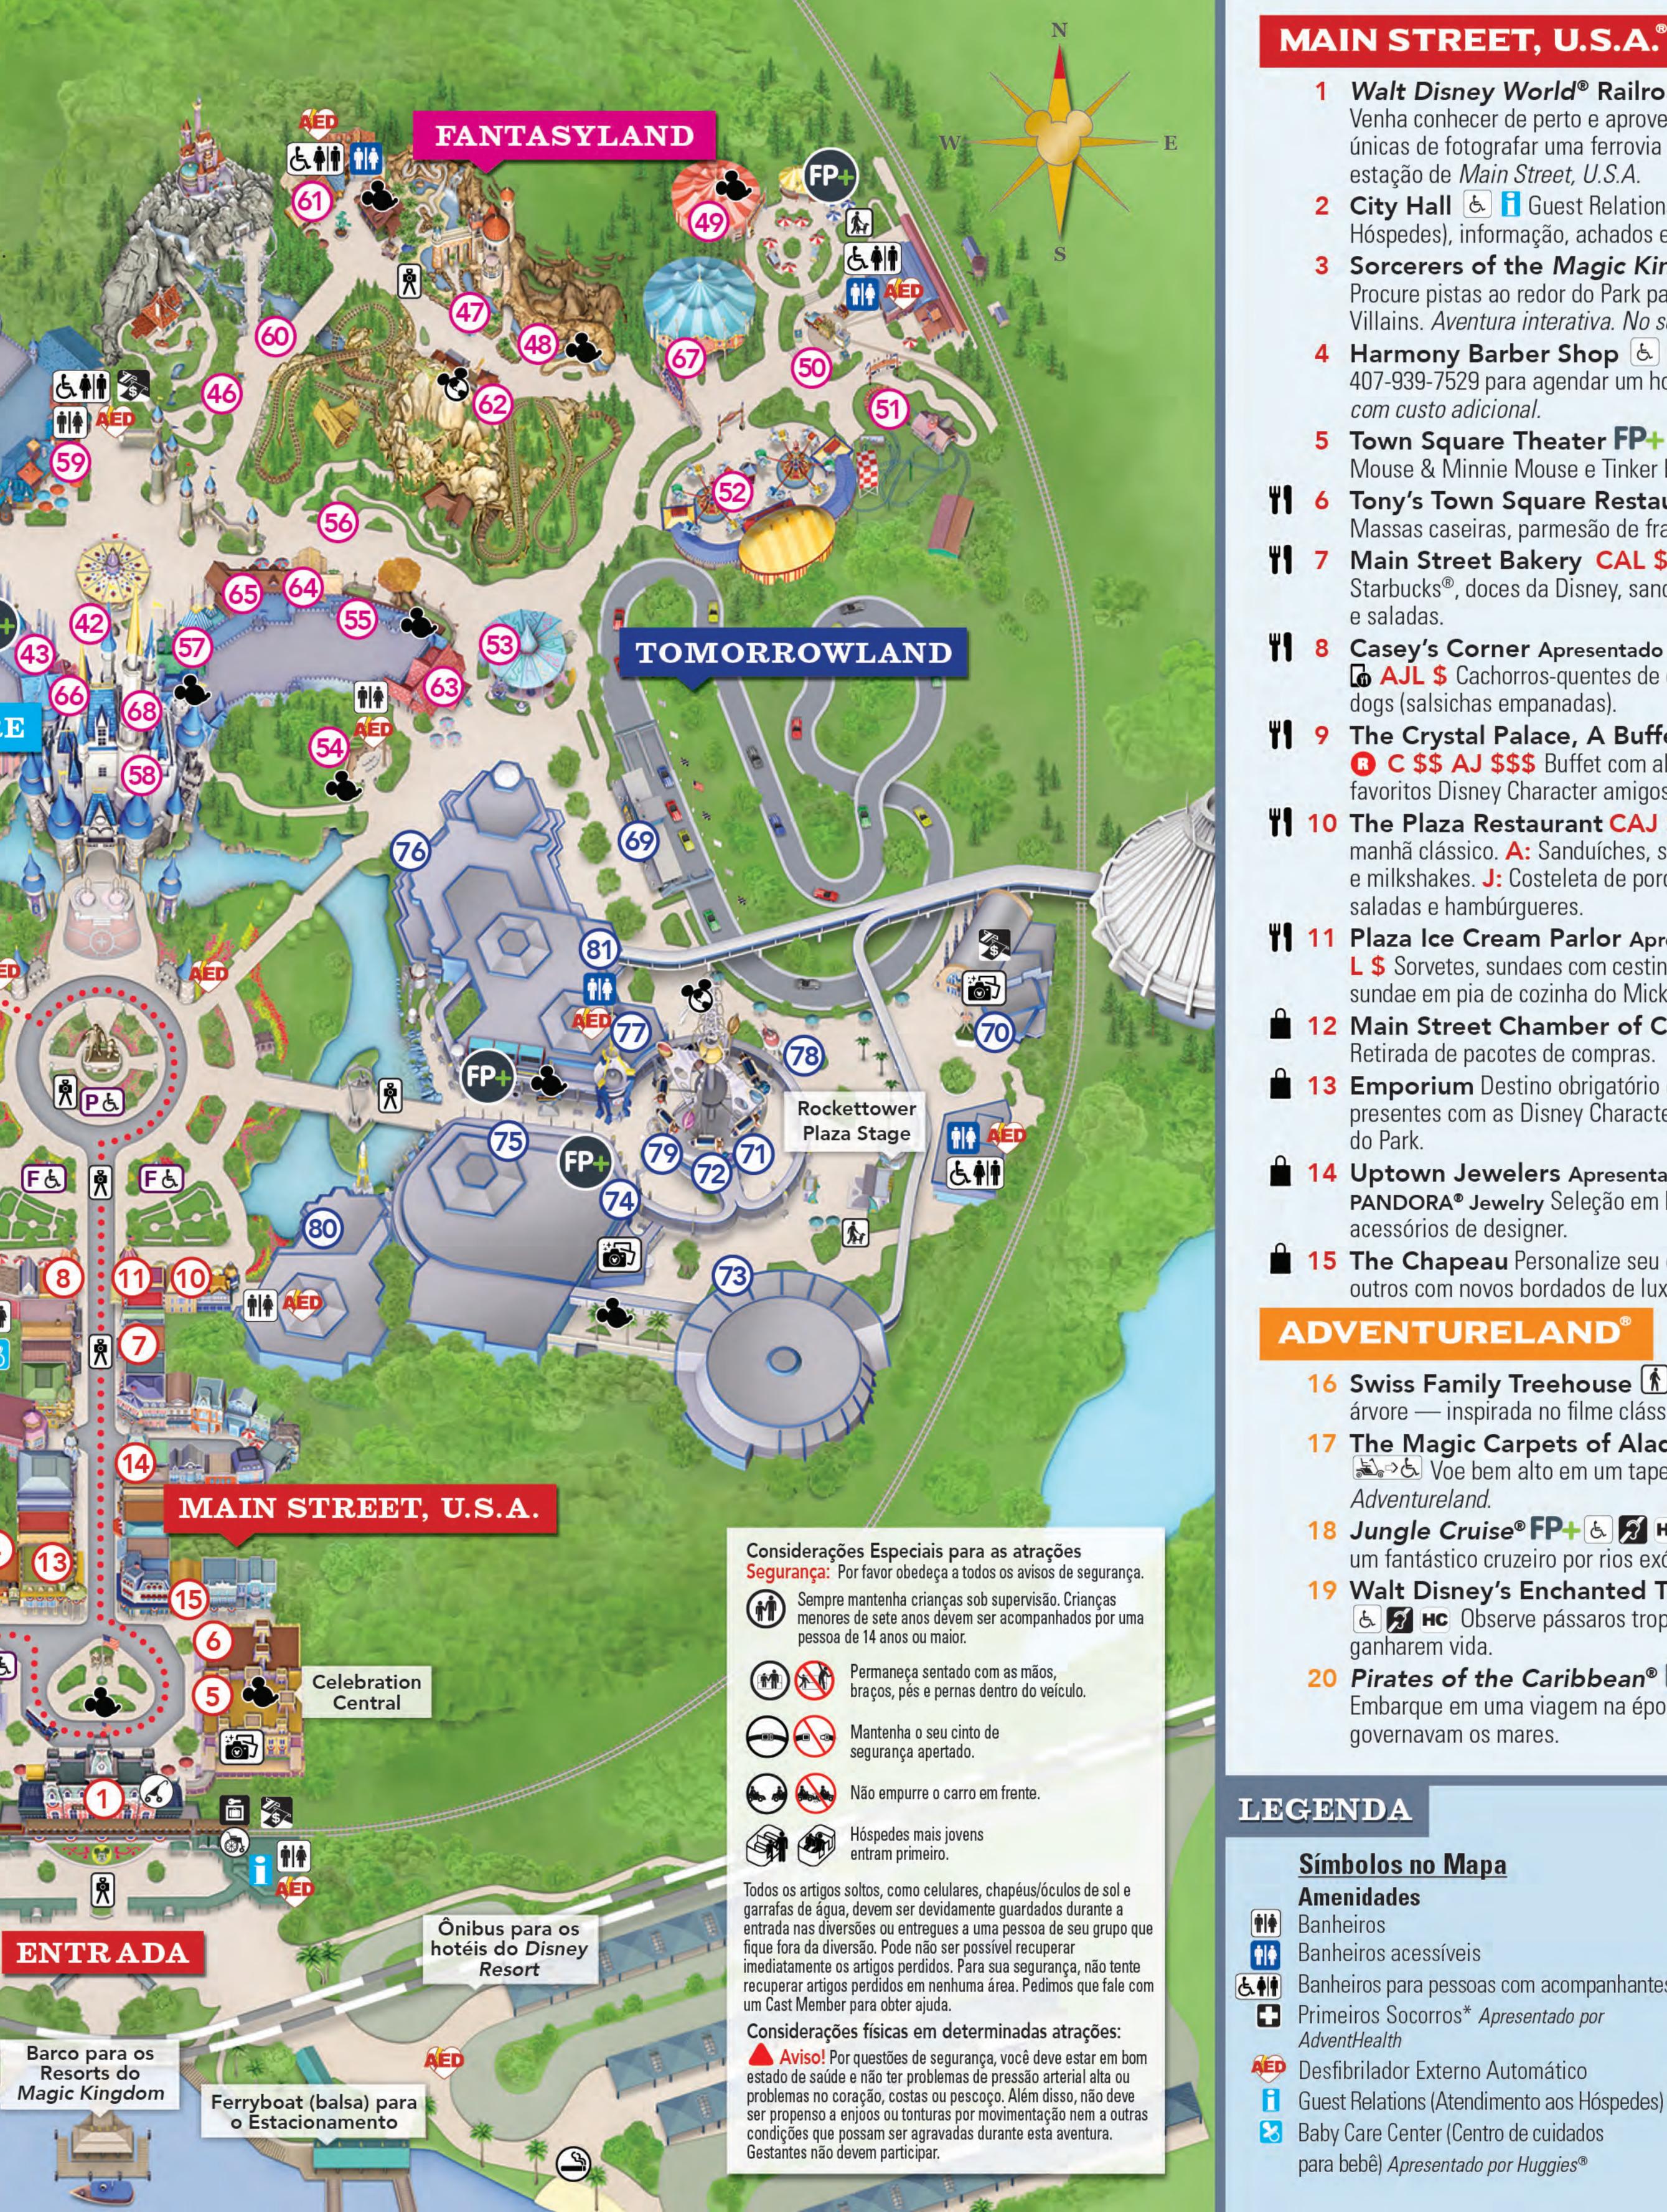

#### MAIN STREET, U.S.A.®

Walt Disney World® Railroad &

Venha conhecer de perto e aproveitar as oportunidades únicas de fotografar uma ferrovia enquanto estiver na estação de Main Street, U.S.A.

2 City Hall 🕭 🗋 Guest Relations (Atendimento aos Hóspedes), informação, achados e perdidos.

**3** Sorcerers of the Magic Kingdom 😓 CC Procure pistas ao redor do Park para vencer os Disney Villains. Aventura interativa. No seu ritmo.

Harmony Barber Shop & Ligue para 407-939-7529 para agendar um horário. Experiência com custo adicional.

5 Town Square Theater FP+ & Conheça Mickey Mouse & Minnie Mouse e Tinker Bell!

6 Tony's Town Square Restaurant 🚯 AJ \$\$ Massas caseiras, parmesão de frango e saladas. Main Street Bakery CAL \$ Café expresso

Starbucks<sup>®</sup>, doces da Disney, sanduíches artesanais

8 Casey's Corner Apresentado por Coca-Cola® **AJL S** Cachorros-quentes de carne especial e corn dogs (salsichas empanadas).

**9** The Crystal Palace, A Buffet with Character C \$\$ AJ \$\$\$ Buffet com alguns dos seus favoritos Disney Character amigos. Cozinha americana.

10 The Plaza Restaurant CAJ \$\$ C: Café da manhã clássico. A: Sanduíches, saladas, hambúrgueres

e milkshakes. J: Costeleta de porco com osso, filé, saladas e hambúrgueres.

11 Plaza Ice Cream Parlor Apresentado por Edy's® L Sorvetes, sundaes com cestinhas de waffle e sundae em pia de cozinha do Mickey.

12 Main Street Chamber of Commerce Retirada de pacotes de compras.

**13 Emporium** Destino obrigatório de compras para presentes com as Disney Character e lembranças

14 Uptown Jewelers Apresentado por

PANDORA<sup>®</sup> Jewelry Seleção em butique de joias e acessórios de designer.

15 The Chapeau Personalize seu chapéu, sacola e outros com novos bordados de luxo.

#### **ADVENTURELAND<sup>®</sup>**

6 Swiss Family Treehouse 🖍 Explore a casa da árvore — inspirada no filme clássico Disney.

17 The Magic Carpets of Aladdin<sup>®</sup> FP+ ► Voe bem alto em um tapete mágico sobre

8 Jungle Cruise® FP+ & 🔊 нс 🍙 Navegue em um fantástico cruzeiro por rios exóticos.

19 Walt Disney's Enchanted Tiki Room **HC** Observe pássaros tropicais e flores coloridas danharem vida

) Pirates of the Caribbean® FP+ ♣ ⇒ & HC AED Embarque em uma viagem na época em que os piratas governavam os mares.

|     | 200 |                                                                                                                                                                                                                                                                                                                                                                                                                                                                                                                                                                                                                                                                                                                                                                                                                                                                                                                                                                                                                                                                                                                                                                                                                                                                                                                                                                                                                                                                                                                                                                                                                                                                                                                                                                                                                                                                                                                                                                                                                                                                                                                                   |    |   |
|-----|-----|-----------------------------------------------------------------------------------------------------------------------------------------------------------------------------------------------------------------------------------------------------------------------------------------------------------------------------------------------------------------------------------------------------------------------------------------------------------------------------------------------------------------------------------------------------------------------------------------------------------------------------------------------------------------------------------------------------------------------------------------------------------------------------------------------------------------------------------------------------------------------------------------------------------------------------------------------------------------------------------------------------------------------------------------------------------------------------------------------------------------------------------------------------------------------------------------------------------------------------------------------------------------------------------------------------------------------------------------------------------------------------------------------------------------------------------------------------------------------------------------------------------------------------------------------------------------------------------------------------------------------------------------------------------------------------------------------------------------------------------------------------------------------------------------------------------------------------------------------------------------------------------------------------------------------------------------------------------------------------------------------------------------------------------------------------------------------------------------------------------------------------------|----|---|
|     | 21  | A Pirate's Adventure ~ Treasures of the<br>Seven Seas & HC Desvende aventuras místicas<br>e colecione <i>Treasure Finder Cards</i> nessa jornada                                                                                                                                                                                                                                                                                                                                                                                                                                                                                                                                                                                                                                                                                                                                                                                                                                                                                                                                                                                                                                                                                                                                                                                                                                                                                                                                                                                                                                                                                                                                                                                                                                                                                                                                                                                                                                                                                                                                                                                  | ۳١ | 3 |
|     |     | autoguiada pela <i>Adventureland! Aventura interativa.</i><br><i>No seu ritmo. Procure um Cast Member se precisar de</i><br><i>assistência.</i>                                                                                                                                                                                                                                                                                                                                                                                                                                                                                                                                                                                                                                                                                                                                                                                                                                                                                                                                                                                                                                                                                                                                                                                                                                                                                                                                                                                                                                                                                                                                                                                                                                                                                                                                                                                                                                                                                                                                                                                   | ۳١ | 4 |
|     |     | Sunshine Tree Terrace L \$ Sorvetes cítrico e gelado cremoso DOLE Whip <sup>®</sup> de Iaranja.                                                                                                                                                                                                                                                                                                                                                                                                                                                                                                                                                                                                                                                                                                                                                                                                                                                                                                                                                                                                                                                                                                                                                                                                                                                                                                                                                                                                                                                                                                                                                                                                                                                                                                                                                                                                                                                                                                                                                                                                                                   | ۳١ | 4 |
| "1  | 23  | Jungle Navigation Co. LTD Skipper<br>Canteen  AJ \$\$ Cozinha ousada e saborosa da                                                                                                                                                                                                                                                                                                                                                                                                                                                                                                                                                                                                                                                                                                                                                                                                                                                                                                                                                                                                                                                                                                                                                                                                                                                                                                                                                                                                                                                                                                                                                                                                                                                                                                                                                                                                                                                                                                                                                                                                                                                | F  | ^ |
| UQ. | 24  | Ásia, América do Sul e África.<br>Aloha Isle Apresentado por                                                                                                                                                                                                                                                                                                                                                                                                                                                                                                                                                                                                                                                                                                                                                                                                                                                                                                                                                                                                                                                                                                                                                                                                                                                                                                                                                                                                                                                                                                                                                                                                                                                                                                                                                                                                                                                                                                                                                                                                                                                                      |    | Î |
|     |     | DOLE <sup>®</sup> PACKAGED FOODS <b>L</b> S Gelado cremoso<br>DOLE Whip <sup>®</sup> e bolo de abacaxi invertido.                                                                                                                                                                                                                                                                                                                                                                                                                                                                                                                                                                                                                                                                                                                                                                                                                                                                                                                                                                                                                                                                                                                                                                                                                                                                                                                                                                                                                                                                                                                                                                                                                                                                                                                                                                                                                                                                                                                                                                                                                 |    | 4 |
| "1  | 25  | <b>Tortuga Tavern AJL \$</b> Cachorros-quentes de carne, coxas de peru, pretzels recheados com queijo pepper jack, granizados e bolachas quentes.                                                                                                                                                                                                                                                                                                                                                                                                                                                                                                                                                                                                                                                                                                                                                                                                                                                                                                                                                                                                                                                                                                                                                                                                                                                                                                                                                                                                                                                                                                                                                                                                                                                                                                                                                                                                                                                                                                                                                                                 |    | 4 |
| F   | RC  | DNTIERLAND®                                                                                                                                                                                                                                                                                                                                                                                                                                                                                                                                                                                                                                                                                                                                                                                                                                                                                                                                                                                                                                                                                                                                                                                                                                                                                                                                                                                                                                                                                                                                                                                                                                                                                                                                                                                                                                                                                                                                                                                                                                                                                                                       |    | 4 |
|     | 26  | Splash Mountain <sup>®</sup> FP+ ▲ ¶ 40″/102 cm. 💰                                                                                                                                                                                                                                                                                                                                                                                                                                                                                                                                                                                                                                                                                                                                                                                                                                                                                                                                                                                                                                                                                                                                                                                                                                                                                                                                                                                                                                                                                                                                                                                                                                                                                                                                                                                                                                                                                                                                                                                                                                                                                |    | 4 |
|     |     | Você pode se molhar. <i>Splash Mountain</i> é uma<br>aventura turbulenta em calhas, de alta velocidade,<br>subidas, descidas e paradas repentinas.                                                                                                                                                                                                                                                                                                                                                                                                                                                                                                                                                                                                                                                                                                                                                                                                                                                                                                                                                                                                                                                                                                                                                                                                                                                                                                                                                                                                                                                                                                                                                                                                                                                                                                                                                                                                                                                                                                                                                                                |    | 4 |
|     | 27  | <b>Big Thunder Mountain Railroad® FP+</b><br>¶ 40"/102 cm.<br><b>Solution</b> Big Thunder Mountain Railroad<br>é uma montanha russa de alta velocidade que inclui                                                                                                                                                                                                                                                                                                                                                                                                                                                                                                                                                                                                                                                                                                                                                                                                                                                                                                                                                                                                                                                                                                                                                                                                                                                                                                                                                                                                                                                                                                                                                                                                                                                                                                                                                                                                                                                                                                                                                                 |    | 4 |
|     | 28  | curvas acentuadas, descidas e paradas repentinas.<br><b>Tom Sawyer Island</b> Aventure-se neste                                                                                                                                                                                                                                                                                                                                                                                                                                                                                                                                                                                                                                                                                                                                                                                                                                                                                                                                                                                                                                                                                                                                                                                                                                                                                                                                                                                                                                                                                                                                                                                                                                                                                                                                                                                                                                                                                                                                                                                                                                   |    | 4 |
|     | 29  | esconderijo inspirado por Mark Twain.<br>Country Bear Jamboree & Divirto activity activ |    | 4 |
| "1  | 30  | Divirta-se muito com estes ursos cantores.<br>Golden Oak Outpost AJL \$ Nuggets de peito de<br>frango, batatas fritas de waffle e milkshakes.                                                                                                                                                                                                                                                                                                                                                                                                                                                                                                                                                                                                                                                                                                                                                                                                                                                                                                                                                                                                                                                                                                                                                                                                                                                                                                                                                                                                                                                                                                                                                                                                                                                                                                                                                                                                                                                                                                                                                                                     |    | 5 |
|     |     | Pecos Bill Tall Tale Inn and Cafe & AJ \$<br>Tacos, nachos, wraps de alface, fajitas e hambúrgueres.                                                                                                                                                                                                                                                                                                                                                                                                                                                                                                                                                                                                                                                                                                                                                                                                                                                                                                                                                                                                                                                                                                                                                                                                                                                                                                                                                                                                                                                                                                                                                                                                                                                                                                                                                                                                                                                                                                                                                                                                                              |    | 5 |
| "1  | 32  | Westward Ho L \$ Espetadas de frango grelhado<br>e bacon, Corn dogs (salsichas empanadas), limonada<br>congelada e bolachas quentes.                                                                                                                                                                                                                                                                                                                                                                                                                                                                                                                                                                                                                                                                                                                                                                                                                                                                                                                                                                                                                                                                                                                                                                                                                                                                                                                                                                                                                                                                                                                                                                                                                                                                                                                                                                                                                                                                                                                                                                                              |    | 5 |
| 0   | 33  | Frontier Trading Post Disney Trading Pins e acessórios.                                                                                                                                                                                                                                                                                                                                                                                                                                                                                                                                                                                                                                                                                                                                                                                                                                                                                                                                                                                                                                                                                                                                                                                                                                                                                                                                                                                                                                                                                                                                                                                                                                                                                                                                                                                                                                                                                                                                                                                                                                                                           |    | 5 |
| L   | IB  | ERTY SQUARE                                                                                                                                                                                                                                                                                                                                                                                                                                                                                                                                                                                                                                                                                                                                                                                                                                                                                                                                                                                                                                                                                                                                                                                                                                                                                                                                                                                                                                                                                                                                                                                                                                                                                                                                                                                                                                                                                                                                                                                                                                                                                                                       |    | 5 |
|     | 34  | The Hall of Presidents & 😥 HC 🟠<br>Veja todos os Presidentes dos EUA juntos em um palco                                                                                                                                                                                                                                                                                                                                                                                                                                                                                                                                                                                                                                                                                                                                                                                                                                                                                                                                                                                                                                                                                                                                                                                                                                                                                                                                                                                                                                                                                                                                                                                                                                                                                                                                                                                                                                                                                                                                                                                                                                           |    | 5 |
|     | 35  | só. 22 minutos.<br>Liberty Square Riverboat & Navegue pelo<br>Rivers of America a bordo do Liberty Belle.                                                                                                                                                                                                                                                                                                                                                                                                                                                                                                                                                                                                                                                                                                                                                                                                                                                                                                                                                                                                                                                                                                                                                                                                                                                                                                                                                                                                                                                                                                                                                                                                                                                                                                                                                                                                                                                                                                                                                                                                                         |    | 5 |
|     | 36  | Haunted Mansion® FP+ 😹 HC 🍙 🕪 Faça um passeio assustador nesta casa escura e assombrada.                                                                                                                                                                                                                                                                                                                                                                                                                                                                                                                                                                                                                                                                                                                                                                                                                                                                                                                                                                                                                                                                                                                                                                                                                                                                                                                                                                                                                                                                                                                                                                                                                                                                                                                                                                                                                                                                                                                                                                                                                                          |    |   |
| "1  | 37  | Liberty Tree Tavern  AJ \$\$ A: Hambúrgueres,<br>massas e saladas. J: Um banquete a família com                                                                                                                                                                                                                                                                                                                                                                                                                                                                                                                                                                                                                                                                                                                                                                                                                                                                                                                                                                                                                                                                                                                                                                                                                                                                                                                                                                                                                                                                                                                                                                                                                                                                                                                                                                                                                                                                                                                                                                                                                                   |    | 5 |
| "1  | 38  | cozinha americain.<br>The Diamond Horseshoe  A \$\$ J \$\$\$                                                                                                                                                                                                                                                                                                                                                                                                                                                                                                                                                                                                                                                                                                                                                                                                                                                                                                                                                                                                                                                                                                                                                                                                                                                                                                                                                                                                                                                                                                                                                                                                                                                                                                                                                                                                                                                                                                                                                                                                                                                                      | ۳١ | 5 |
|     |     | A: Sanduíches, travessas, saladas e a banquete<br>clássica do centro-oeste. J: Um banquete clássico do                                                                                                                                                                                                                                                                                                                                                                                                                                                                                                                                                                                                                                                                                                                                                                                                                                                                                                                                                                                                                                                                                                                                                                                                                                                                                                                                                                                                                                                                                                                                                                                                                                                                                                                                                                                                                                                                                                                                                                                                                            | ۳١ | 5 |
|     |     | centro-oeste com tudo o que quer desfrutar servido ao                                                                                                                                                                                                                                                                                                                                                                                                                                                                                                                                                                                                                                                                                                                                                                                                                                                                                                                                                                                                                                                                                                                                                                                                                                                                                                                                                                                                                                                                                                                                                                                                                                                                                                                                                                                                                                                                                                                                                                                                                                                                             | ш  | - |

#### NTASYLAND

- 2 Prince Charming Regal Carrousel 🔊 🖧 Suba a bordo de um cavalo real nesta atração clássica.
- 3 Mickey's PhilharMagic® FP+ & Я нс Viaje neste filme em 3-D estrelado por Disney
- 4 Peter Pan's Flight® FP+ 🕅 HC
- Voe com Peter Pan a bordo de um navio mágico.
- it's a small world"® FP+ ‱⊳& HC
- Faça um maravilhoso passeio de barco pelo mundo todo 5 Enchanted Tales with Belle FP+ 🔊 🖧 💋 HC Curta uma aventura interativa com Belle, Lumiere
- 47 Under the Sea~Journey of The Little Mermaid FP+ 🔊 🖧 HC 🔎 Desça sob as ondas para uma refrescante aventura musical.
- B Meet Ariel in Her Grotto FP+ & Conheça Ariel em seu retiro debaixo d'água.
- 9 Pete's Silly Sideshow & Conheça o Donald Duck, Goofy, Daisy Duck e Pluto!
- 0 Casey Jr. Splash 'N' Soak Station 🕭 Refresque-se nesta fantástica área de bringuedos
- The Barnstormer FP+ 1 35"/89 cm. 💰 Voe nesta excitante montanha russa infantil. Gestantes não devem participar.
- 2 Dumbo the Flying Elephant® FP+ 🖄 Voe em seu elefante voador favorite.
- 3 Mad Tea Party FP+ 😹 Rode e gire em uma xícara de chá gigante.
- 4 Fairytale Garden & Encontre um amigo de conto de fadas neste jardim.
- 5 The Many Adventures of Winnie the Pooh FP+ ♣ → € HC Viaje pelo Hundred Acre Wood em um Hunny Pot tamanho gigante.
- 6 Seven Dwarfs Mine Train FP+ 1 38"/97 cm. 弦 🔎 Passeie e balance através de uma mina de diamantes nessa montanha-russa para toda a família. Gestantes não devem participar.
- 7 Princess Fairytale Hall FP+ 🙆 Conheça a algumas de suas Disney Princesses favoritas!
- 8 Cinderella's Royal Table 🚺 C \$\$\$ AJ \$\$\$\$ Refeições com as Disney Princesses.
- 9 Pinocchio Village Haus AJ \$ Flatbreads, massas, nuggets de peito de frango e saladas.
- 60 Be Our Guest Restaurant 🖸 C \$\$ A \$ J \$\$ C: Sanduíche aberto de bacon & ovo e donuts de croissants. A: Sanduíches e saladas. J: Prêmio de inspiração francesa.

- 61 Gaston's Tavern L \$ LeFou's Brew ponche especial, sanduíches e rolinhos de canela.
- 62 Prince Eric's Village Market L \$ Pretzels, coxas de peru e donut sereia.
- 63 Cheshire Café Apresentado por Minute Maid® L \$ Granizado Wonderland, doces cauda Cheshire Cat, café gelado, limonada congelada e lanches.
- 64 Storybook Treats L \$
  - Boia do Peter Pan, sundaes e sorvetes cremosos.
- **65** The Friar's Nook AL \$ Batatas especiais, salsicha e macarrão com queijo.
- 66 Bibbidi Bobbidi Boutique 💩 Transforme-se em uma Disney Princess ou em um valente cavaleiro. Idades de 3 a 12 anos. Experiência com custo adicional.
- **67 Big Top Souvenirs** Doces artesanais, presentes com os Disney Character e lembranças do Park.
- **68** Sir Mickey's Fantasias, vestuário e acessórios inspirados na realeza da Disney.

## TOMORROWLAND®

- 69 Tomorrowland Speedway FP+
- ¶ 32"/81 cm.; 54"/137 cm. para fazer o passeio sozinho. 🥳 Pise fundo em seu próprio carro. Podem ocorrer colisões.
- Space Mountain é uma montanha russa de alta velocidade turbulenta e emocionante que inclui curvas acentuadas, descidas e paradas repentinas.
- 71 Astro Orbiter 💰 Pilote sua própria espaçonave sobre Tomorrowland.
- 72 Tomorrowland Transit Authority PeopleMover Apresentado por Alamo® **HC** Passeie por este sistema de trânsito futurista e sem emissões de carbono.
- 73 Walt Disney's Carousel of Progress 💩 💋 HC CC 🍙 Viaje pelo século 20 para ver como a tecnologia melhorou nosso modo de vida.
- 74 Buzz Lightyear's Space Ranger Spin<sup>®</sup> FP+ Kast → Call Alep Dispare lasers para derrotar Zurg nesta galeria inspirada em jogos de tiro.
- 75 Monsters, Inc. Laugh Floor® FP+ 🕭 💋 🖸 Descubra o poder do riso neste show de comédia ao vivo com a participação do público.
- 76 Cosmic Ray's Starlight Café Apresentado por Coca-Cola® 🚺 AJ \$ Hambúrgueres, nuggets de peito de frango, porco desfiado e salada.
- **77** Auntie Gravity's Galactic Goodies L \$ Sorvetes, smoothies, milkshakes e sundaes.
- 78 Cool Ship Apresentado por Coca-Cola® L \$ Lanches e bebidas. Aberto em temporada.
- 79 The Lunching Pad G AJL \$ Cachorros-quentes de carne, pretzels e Granizado Space Ranger.
- 80 Tomorrowland Terrace Restaurant 🗗 A \$ Hambúrgueres, saladas e refeições para crianças. Aberto em temporada.
- 81 Mickey's Star Traders Vestuário na moda e lembranças inspiradas em personagens da Disney.
- Símbolos na Lista ► Deverá transferir-se para uma cadeira **Restaurantes** Todos os locais para refeições listadas aceitam o plano de refeição Disney. **Considerações de Atração/Show** Severá transferir-se para uma cadeira de rodas e então para o veículo da atração Mobile Ordering **FP+** Experiência de FastPass+ Reservas são recomendadas: Ligue para Desfibrilador Externo Automático Considerações físicas 407-939-3463. **Dispositivos dispponíveis no Guest Relations** Café da manhã A - Almoço Itura mínima requerida Assistência de audição J - Jantar L - Lanche Deve poder caminhar **\$** = \$14.99 e menos por adulto HC CC Dispositivo portátil com legendas em inglês & Pode permanecer na cadeira de **\$\$** = \$15–\$34.99 por adulto rodas/Cadeira de Rodas Elétrica Aparelho tradutor **\$\$\$** = \$35–\$59.99 por adulto É necessário deixar a cadeira de rodas **\$\$\$\$** = mais de \$60 por adulto Compras Visite disneydiningpricinginfo.com \*Serviços de emergência disponíveis discando 911. para informações sobre preços.