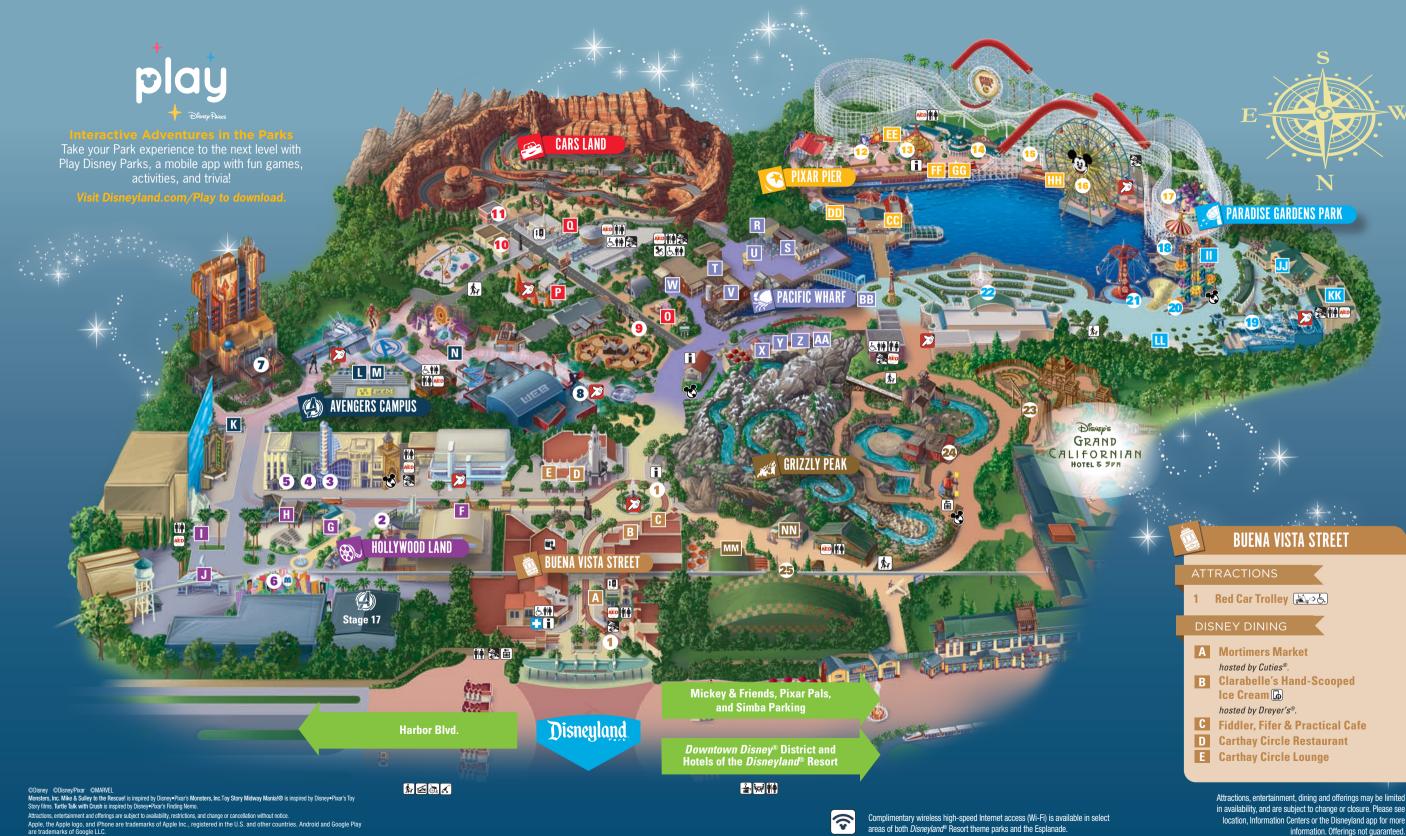

## HOLLYWOOD LAND

#### ATTRACTIONS

- 2 Mickey's PhilharMagic (5) (7) HC (19) Disney Animation & 💆 🔀
- 3 Sorcerer's Workshop &
- 4 Animation Academy & 2 (Shows every 30 minutes: last show begins 30 minutes before park closing)
- 5 Turtle Talk with Crush 6 **7 4** 3
- 6 Monsters, Inc. Mike & Sulley to the Rescue! 🔊 🖽 HC 🖜

#### DISNEY DINING

- Award Wieners
- G Schmoozies!
- H Fairfax Market
- Studio Catering Co. 🖟 hosted by Coca-Cola®.
- Hollywood Lounge

## AVENGERS CAMPUS

### ATTRACTIONS

7 Guardians of the Galaxy -**Mission: BREAKOUT!** 

> A IT IS THE DO (Minimum height 40"/102 cm)

8 WEB SLINGERS:

A Spider-Man Adventure **₹**\$>**₹%** HC €))

### DISNEY DINING

- **K** Terran Treats
- Pym Tasting Lab
- M Pym Test Kitchen 🖟 eaturing IMPOSSIBLE™.
- N Shawarma Palace 🖟

#### ATTRACTIONS

- 9 Mater's Junkyard Jamboree 📆 💰 (Minimum height 32"/81 cm)
- 10 Luigi's Rollickin' Roadsters 🔃 💰 presented by Alamo®. (Minimum height 32"/81 cm)
- 11 Radiator Springs Racers ▲ IT IS HC

(Minimum height 40"/102 cm)

### DISNEY DINING

- O Fillmore's Taste-In
- P Cozy Cone Motel
- O Flo's V8 Cafe 🖟

# **PACIFIC WHARF**

### DISNEY DINING

- R Pacific Wharf Distribution Co.
- S Cocina Cucamonga Mexican Grill 🖟
- Lucky Fortune Cookery 6
- III Rita's Baja Blenders 🖟
- V Pacific Wharf Café
- W Ghirardelli® Soda Fountain and Chocolate Shop
- X Alfresco Tasting Terrace
- Mendocino Terrace
- Wine Country Trattoria
- AA Sonoma Terrace
- BB Pacific Wharf Cappuccino Cart

## PIXAR PIER

- 12 Incredicoaster 🛦 🔃 💰 (Minimum height 48"/122 cm)
- 13 Jessie's Critter Carousel 🗟
- 14 Toy Story Midway Mania! E Sol CC
- 15 Games of Pixar Pier 🕭
- 16 Pixar Pal-A-Round & ♣♦♦
- 17 Inside Out
- Emotional Whirlwind

## PIXAR PIER

- CC Lamplight Lounge
- Adorable Snowman Frosted Treats 🖟
- Jack-Jack Cookie Num Nums
- F Poultry Palace
- G Señor Buzz Churros HH Angry Dogs

## PARADISE GARDENS PARK

### ATTRACTIONS

18 Silly Symphony Swings (Minimum height 40"/102 cm)

(Minimum height 42"/107 cm)

- 19 Goofy's Sky School
- 20 Jumpin' Jellyfish (Minimum height 40"/102 cm)
- 21 Golden Zephyr 💰
- 22 The Little Mermaid ~ **Ariel's Undersea Adventure** (£) (♣1) HC (Đ))

- Bayside Brews 🖟
- **III** Boardwalk Pizza & Pasta
- RK Paradise Garden Grill
- Corn Dog Castle 🖟

## **GRIZZLY PEAK**

### ATTRACTIONS

- 23 Redwood Creek Challenge Trail (Height and age requirements certain challenges only)
- 24 Grizzly River Run 🛕 🗓 💰 (Minimum height 42"/107 cm)
- 25 Soarin' TES (Minimum height 40"/102 cm)

### DISNEY DINING

- MM Smokejumpers Grill 6
- NN Refreshment Point hosted by Coca-Cola®.