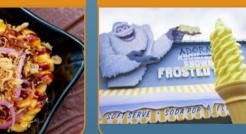

#### **Brisket Mac 'n Cheese**

Adorable Snowman Frosted Treats

It's Snow-Capped Lemon

Subject to availability. Valid park reservation and ticket for appropriate park required to pick up mobile order. Separate admission to certain locations may also be required.