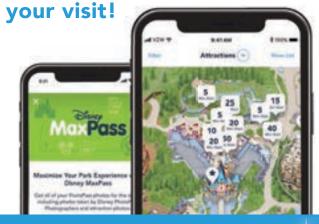

## **Maximize Your Visit** with **Disney MaxPass**

## **Capture Your Memories**

Get Unlimited PhotoPass® **Photo Downloads** from the Day

DISNER **MaxPass** gives you access to digital Disney FASTPASS® selections\*\* and more! For more information, see back panel.

### DO MORE WITH DISNEY MAXPASS

 Reserve Disney FASTPASS® selections\*\*\* from your phone while in the Parks •Unlimited Disney PhotoPass® photo downloads<sup>†</sup> from the same day

## Maximize your time with MaxPass

Conveniently reserve digital Disney FASTPASS® selections right from your phone while you're in the Parks & enjoy unlimited Disney PhotoPass® photo downloads from the day! For more information, see back panel.