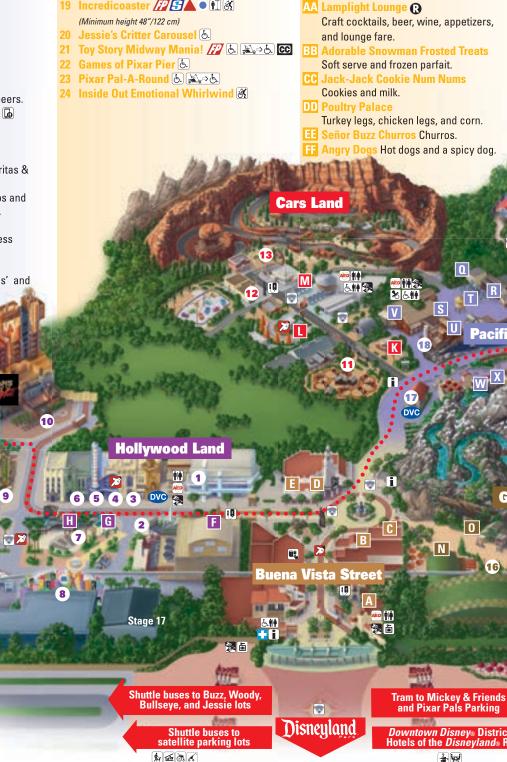

## **Cars Land**

- ATTRACTIONS
- 11 Mater's Junkyard Jamboree 🔃 🥳 (Minimum height 32"/81 cm)
- 12 Luigi's Rollickin' Roadsters 🔃 💰 presented by Alamo. (Minimum height 32"/81 cm)
- 13 Radiator Springs Racers 🜈 🔂 🛓 🕅 🥳 🗝 (Minimum height 40″/102 cm)

### **DISNEY DINING**

- K Fillmore's Taste-In Fresh fruit, bottled beverages and juices.
- Cozy Cone Motel Flavored popcorn, frozen beverages, soft-serve ice cream and chili cone queso.
- M Flo's V8 Cafe 🐻 Classic diner comfort food.

# **Grizzly Peak**

ATTRACTIONS 14 Redwood Creek Challenge Trail 🚯 🛃 (Height and age requirements certain challenges only)

15 Grizzly River Run 🌈 🔂 🚺 🚳 (Minimum height 42"/107 cm)

16 Soarin' Around the World 🛃 🔃 🐼 🔍 (Minimum height 40"/102 cm)

#### DISNEY DINING

N Smokejumpers Grill Burgers, chicken sandwiches, chicken tenders, and drinks.

**O** Refreshment Point hosted by Coca-Cola®

## **Pacific Wharf**

#### **ATTRACTIONS 17 Walt Disney Imagineering**

- Blue Sky Cellar 占 💋 HC 🔊 18 The Bakery Tour 🕭 C
- hosted by Boudin Bakery.

#### **DISNEY DINING 0** Pacific Wharf Distribution Co.

- featuring Karl Strauss handcrafted beers. R Cocina Cucamonga Mexican Grill 🗔
- Tacos, asada chicken and more! S Lucky Fortune Cookery
- Stir-fry flavors from Asia. T Rita's Baja Blenders Frozen margaritas &
- blended non-alcoholic specialties. U Pacific Wharf Café 🗔 Salads, soups and
- sandwiches featuring Boudin Bread. V Ghirardelli<sup>®</sup> Soda Fountain and
- Chocolate Shop Chocolatev goodness and incredible ice cream!
- W Alfresco Tasting Terrace Featuring the 'Disney Family of Wines' and appetizers.
- X Mendocino Terrace Wine and snacks.
- Y Wine Country Trattoria R Italian favorites with California Wine Country influences. Z Sonoma Terrace
- California Craft beer and wine.

**Pixar Pier** 

ATTRACTIONS

9 Incredicoaster 🌈 🔂 🔍 🕅 🥳