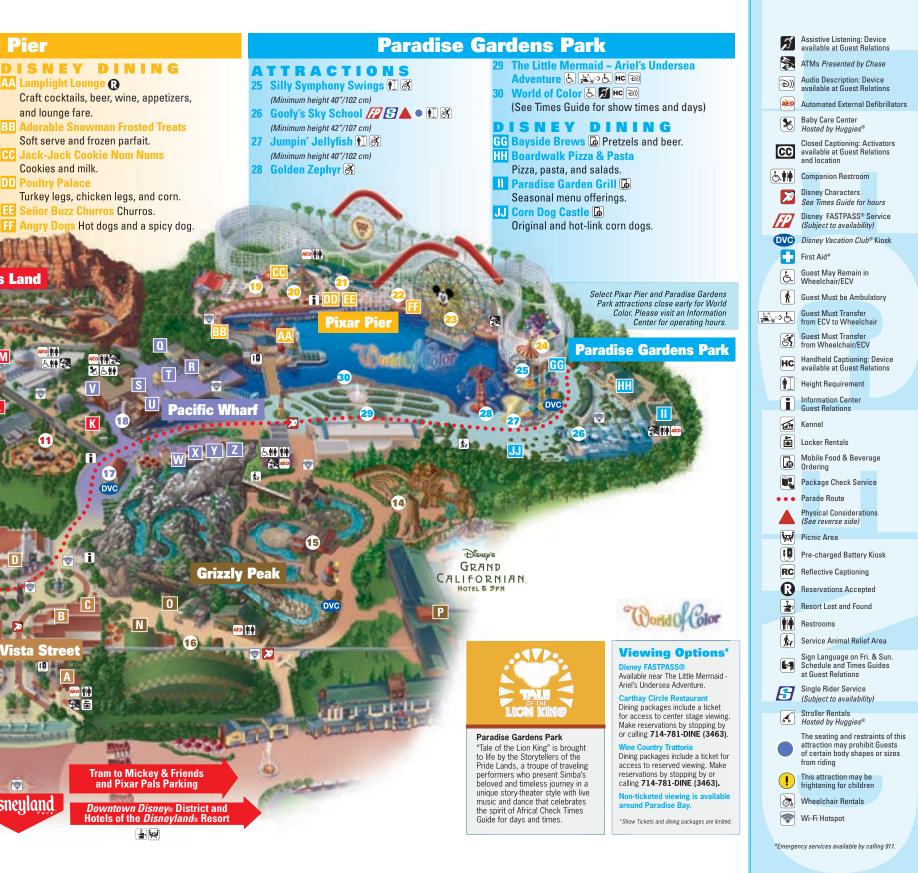

## **Pacific Wharf**

#### **ATTRACTIONS 17 Walt Disney Imagineering**

- Blue Sky Cellar 占 💋 HC 🔊 18 The Bakery Tour 🕭 C
- hosted by Boudin Bakery.

#### **DISNEY DINING 0** Pacific Wharf Distribution Co.

- featuring Karl Strauss handcrafted beers. R Cocina Cucamonga Mexican Grill 🗔
- Tacos, asada chicken and more! S Lucky Fortune Cookery
- Stir-fry flavors from Asia. T Rita's Baja Blenders Frozen margaritas &
- blended non-alcoholic specialties. U Pacific Wharf Café 🗔 Salads, soups and
- sandwiches featuring Boudin Bread. V Ghirardelli<sup>®</sup> Soda Fountain and
- Chocolate Shop Chocolatev goodness and incredible ice cream!
- W Alfresco Tasting Terrace Featuring the 'Disney Family of Wines' and appetizers.
- X Mendocino Terrace Wine and snacks.
- Y Wine Country Trattoria R Italian favorites with California Wine Country influences. Z Sonoma Terrace
- California Craft beer and wine.

**Pixar Pier** 

ATTRACTIONS

9 Incredicoaster 🌈 🔂 🔍 🕅 🥳