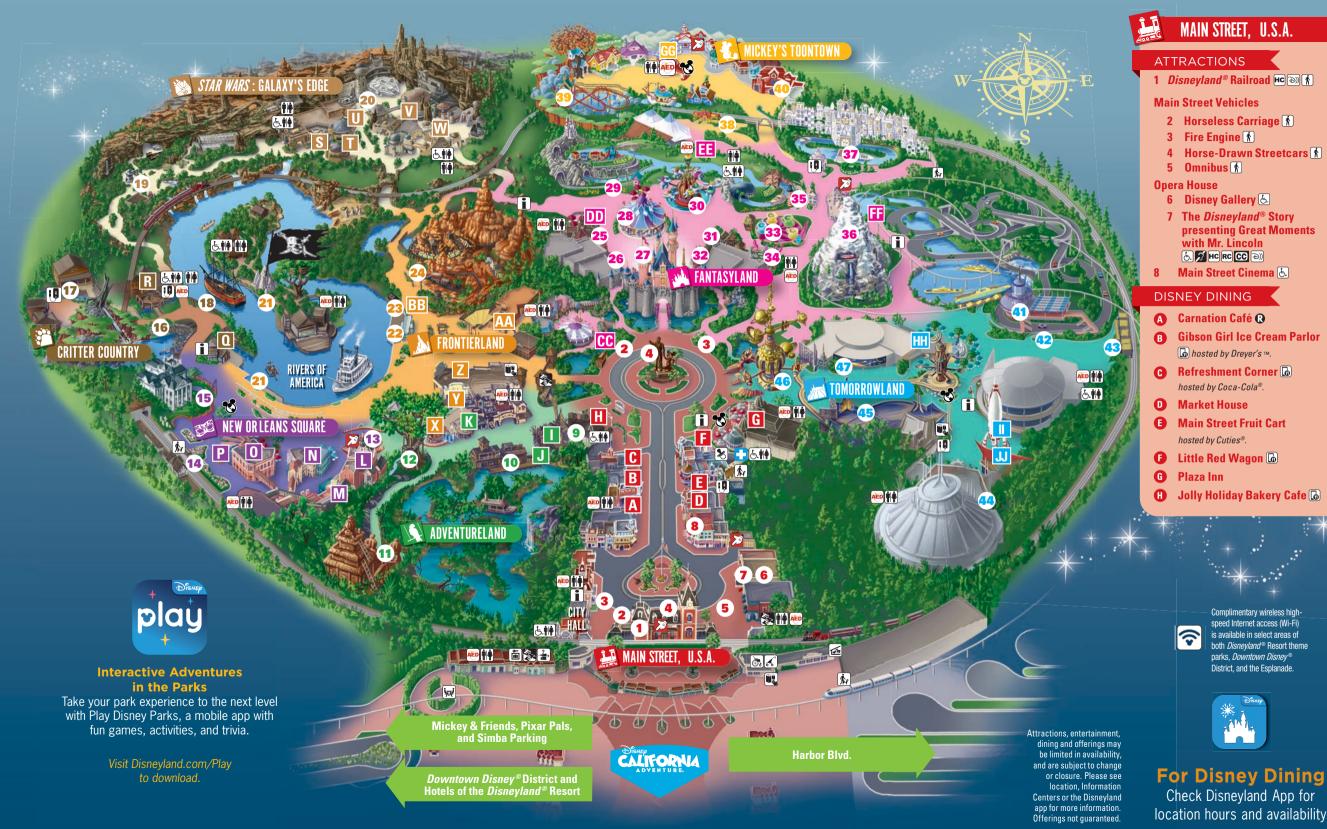

# **GUIDEMAP**

Download the **Disneyland** App to make the most of your visit!

- ccess **Disney Genie** service, navigate the park and stay up to date on the latest news and updates!
- Mobile order food & beverages in advance, access mobile check-in, or join a mobile walk-up list
- Use merchandise mobile checkout to scan and pay for items at select stores

### ADVENTURELAND

#### ATTRACTIONS

- 9 Walt Disnev's Enchanted Tiki Roc L 郑 HC D) L 🗰 presented by DOLE® PACKAGED , FOODS. (Continuous shows)
- 10 Junale Cruise & HC 🗐 Đ Indiana Jones™ Adventure S▲ 1 🛠 🖸 😃 11
- (Minimum height 46″/117 cm) Lightning Lane available for selection with Disney Genie+ only 12 Tarzan's Treehouse<sup>™</sup>\* 🕅

#### DISNEY DINING

**1** Tiki Juice Bar 🐻 hosted by DOLE® PACKAGED FOODS. **J** The Tropical Hideaway **K** Bengal Barbecue

### NEW ORLEANS SQUARE

#### ATTRACTIONS

- **13 Pirates of the Caribbean** K HC D
- 14 Disneyland® Railroad & HC D
- 15 Haunted Mansion 🕉 HC 🔊 儿 Lightning Lane available for selection
- with Disney Genie+ only

#### DISNEY DINING

 Roval Street Veranda **M** Blue Bayou Restaurant **R N** Café Orléans **R** • French Market Restaurant P Mint Julep Bar

## **CRITTER COUNTRY**

#### ATTRACTIONS

- 16SplashMountain 5 (Minimum height 40″/102 cm) Lightning Lane available for selection with Disney Genie+ only
- 17 The Many Adventures of Winnie the Pooh 🔊 🖓 HC 🔊
- 18 Davy Crockett's Explorer Canoes **E** Onerates weekends and select

#### seasons only) DISNEY DINING

**O** Harbour Galley **( R** Hungry Bear Restaurant **b** 

### **STAR WARS:** GALAXY'S EDGE

#### ATTRACTIONS

- 19 Star Wars: Rise of the Resistance
  - (Minimum height 40"/102 cm) Lightning Lane available for a la carte purchase only
- 20 Millennium Falcon: Smugalers Run

(Minimum height 38"/97 cm) Lightning Lane available for selection with Disney Genie+ only

#### DISNEY DINING

- S Kat Saka's Kettle
- Ronto Roasters
- **U** Docking Bay 7 Food and Cargo 🗔
- 🚺 Oga's Cantina 😱 W Milk Stand
  - FRONTIERLAND

#### ATTRACTIONS

- 21 Pirates Lair on **Tom Sawyer Island** 5 K
- 22 Mark Twain Riverboat &
- 23 Sailing Ship Columbia 👔 🔊 (Operates weekends and select seasons only)
- 24 Big Thunder Mountain Railroad 🔺 🛐 🥳 😃 (Minimum height 40"/102 cm) Lightning Lane available for selection with Disney Genie+ only

#### DISNEY DINING

- 🚺 River Belle Terrace 🚯
- Y Stage Door Café 🐻
- **2** The Golden Horseshoe **b**
- A Rancho del Zocalo Restaurante
- BB Ship to Shore Marketplace

### FANTASYLAND

#### ATTRACTIONS

- 25 Pinocchio's Daring Journey B HC D
- 26 Snow White's Enchanted Wish 🥳 HC 🔊
- 27 Sleeping Beauty Castle Walkthrough
- (Alternate experience 😓 CC ) 👔 Đ
- 28 King Arthur Carrousel
- 29 🛛 Casey Jr. Circus Train 選
- **30 Dumbo the Flying Elephant**
- 31 Mr. Toad's Wild Ride B HC D
- 32 Peter Pan's Flight B HC D
- 33 Mad Tea Party 💰
- 34 Alice in Wonderland
- B HC D 35 Storybook Land Canal Boats <u>к</u>нс **1**4 Э))
- 36 Matterhorn Bobsleds (*Minimum height 42"/107 cm*) Lightning Lane available for selection with Genie+ only
- 37 "it's a small world" Holiday ક્રિ⇒ક્રHc અ) *∐* Lightning Lane available for selection with Genie+ only

#### DISNEY DINING

- CC Maurice's Treats
- **OD** Red Rose Taverne hosted by Minute Maid®.
- 🗉 Troubadour Tavern 🗔 hosted by Dreyer's ™.
- 🕫 Edelweiss Snacks 🗔

## MICKEY'S TOONTOWN

38 Disneyland® Railroad F HC D

Toon Spin 😹 😃

G Toontown Dining

ATTRACTIONS

ક્ર HC અે

€. **HC** ⊕))

41 Disnevland<sup>®</sup> Monorail

42 Autopia 🔺 🔃 🥳 😃

Bumping may occur.

with Disney Genie+ only

with Disney Genie+ only

(Minimum height 40"/102 cm)

5 Star Tours - The Adventure

(Minimum height 40″/102 cm)

with Disney Genie+ only

46 Astro Orbitor 😹

,≣ે⇔દે, HC અ) *[[* 

with Genie+ only

DISNEY DINING

HH Galactic Grill 🐻

Lightning Lane available for selection

Continue 🛃 🛦 🔃 🐼 HC CC 🛛

Lightning Lane available for selection

47 Buzz Lightyear Astro Blasters

The Spirit of Refreshment

hosted by Coca-Cola®.

"A Better Place" 🗔

**J** Alien Pizza Planet -

Lightning Lane available for selection

43 Disnevland®Railroad

4 Space Mountain

with Disney Genie+ only

TOMORROWLAND

powered by Honda. (Minimum height

*32"/81 cm and 54"/137 cm to drive alone)* 

Lightning Lane available for selection

Gadget's Go Coaster 🖬 🥳 (Minimum height 35"/89 cm; expectant mothers should not ride) 0 Roger Rabbit's Car

Lightning Lane available for selection