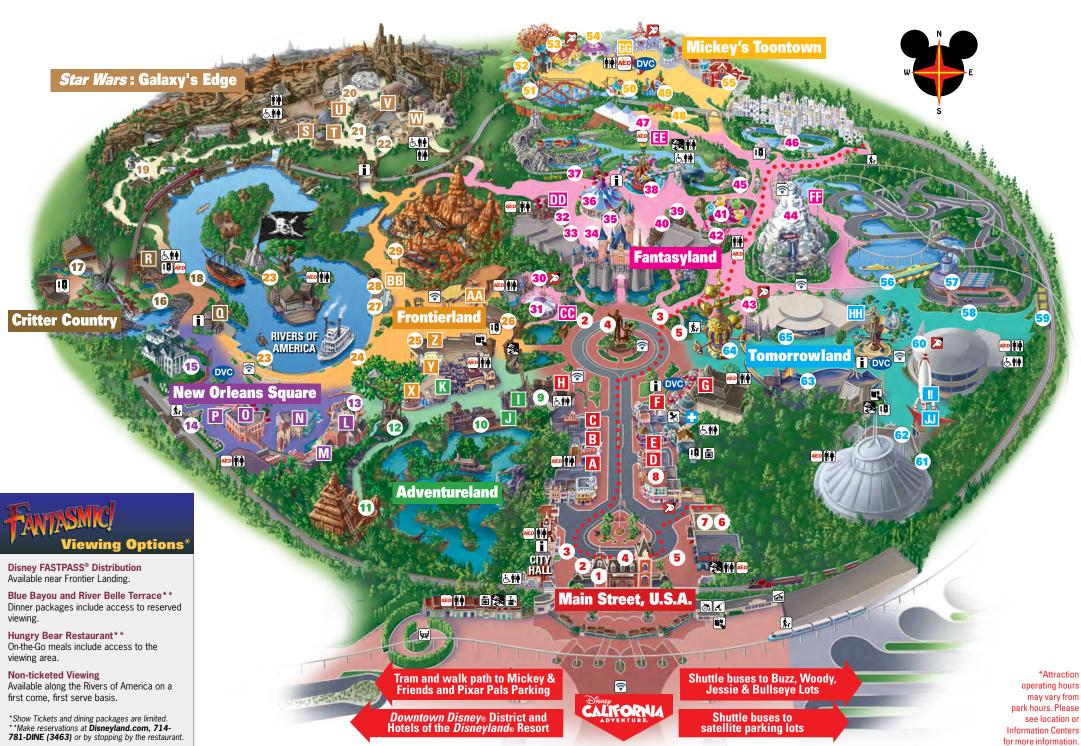

# GUIDEMAP

#### Adventureland

Walt Disnev's Enchanted Tiki Room

presented by DOLE® PACKAGED FOODS.

ATTRACTIONS

Jungle Cruise & HC 4

Indiana Jones™ Adventure

DISNEY DINING

DOLE Whip<sup>®</sup> soft serve and bao.

**New Orleans Square** 

13 Pirates of the Caribbean (3) HC (3)

Disnevland® Railroad (A) HC (D)

15 Haunted Mansion / (A) HC (D)

hosted by DOLE® PACKAGED FOODS.

F THC D) F III

(Continuous shows)

Tiki Juice Bar 🖟

(Minimum height 46"/117 cm)

12 Tarzan's Treehouse™\* 🕏

DOLE Whip® soft serve.

The Tropical Hideaway

K Bengal Barbecue

Barbecue skewers.

ATTRACTIONS

### Main Street, U.S.A. ATTRACTIONS

Disnevland® Railroad HC (19)

**Main Street Vehicles** (One-way transportation only)

- 2 Horseless Carriage 🕏
- 3 Fire Engine 🖍
- 4 Horse-Drawn Streetcars 🖍
- 5 Omnibus 🕅

#### pera House

- 6 Disney Gallery &
- 7 The Disneyland® Story presenting **Great Moments with Mr. Lincoln** HC RC CC (D)
- Main Street Cinema

#### DISNEY DINING

- A Carnation Café ® Table-service breakfast, fried pickles, burgers, salads, entrées, and sundaes.
- B Gibson Girl Ice Cream Parlor hosted by Dreyer's™.
- C Refreshment Corner hosted by Coca-Cola®. Hot dogs, chili and cold Coca-Cola®.
- Market House Starbucks® Espresso and Specialty Beverages, Artisan breakfast DISNEY DINING sandwiches and pastries.
- Main Street Fruit Cart hosted by Cuties®.
- F Little Red Wagon Hand-dipped corn dogs.
- G Plaza Inn @ "Minnie & Friends -Breakfast in the Park." Lunch and dinner featuring homestyle favorites.
- H Jolly Holiday Bakery Cafe Baked goods, sandwiches, salads.

# ATTRACTIONS

P Mint Julep Bar

(Minimum height 40"/102 cm)

- O Harbour Galley Soup in bread
- and chicken.

## *Star Wars*: Galaxy's Edge

#### ATTRACTIONS

- 19 Star Wars: Rise of the Resistance ▲ (T) (S) (T) HC (D)) (Minimum height 40"/102 cm)
- Millennium Falcon: Smugglers Run FA I S HC D (Minimum height 38"/97 cm)
- Savi's Workshop Handbuilt Lightsabers (2)
- 22 Droid Depot (R)

#### DISNEY DINING

- S Kat Saka's Kettle Flavored popped grains.
- Ronto Roasters Sausage wrap and beverages for all ages.
- U Docking Bay 7 Food and Cargo 🕞 Grub from around the galaxy.
- Oga's Cantina 🔞 Beverage concoctions for all ages. Milk Stand

Fruit flavored non-dairy beverages.

Reservations recommended for Savi's Workshop - Handbuilt Lightsabers and Oga's Cantina. Reservations available for Droid Depot.

#### **Frontierland** Royal Street Veranda

#### Soup in bread bowl and fritters. ATTRACTIONS M Blue Bayou Restaurant R

- 3 Pirates Lair on Table service - Cajun & Creole cuisine. Tom Sawyer Island\*
- N Café Orléans R Fantasmic! // 🕹 🎢 HC 🖜 Table service - Monte Cristo (See Times Guide for show times)
- sandwiches, soups & salads **O** French Market Restaurant (See Times Guide for show times) Southern specialties.
  - Frontierland Shootin' Exposition & Mark Twain Riverboat\*
  - Sailing Ship Columbia\* 🖈 🔊 (Operates weekends and select seasons only)
  - **Big Thunder Mountain Railroad** [ (Minimum height 40"/102 cm)

#### ISNEY DINING

- River Belle Terrace R Table service BBQ Ribs, salads, sandwiches and desserts.
- Stage Door Café @ Corn dog. chicken fried steak sandwich, and chicken tenders.
- The Golden Horseshoe Chicken wings and loaded potato skins.
- Rancho del Zocalo Restaurante Salads, tacos, and burritos.
- Ship to Shore Marketplace Fresh fruit, turkey legs, chimichangas, and frozen beverages.

#### ATTRACTIONS

**Fantasyland** 

#### ntasy Faire

- 30 Royal Hall
- 31 Royal Theatre & M (See Times Guide for show times)
- Pinocchio's Daring Journey\* HC D))
- Snow White's Scary Adventures (A) HC (D))
- Bibbidi Bobbidi Boutique 🔊
- Sleeping Beauty Castle Walkthrough\* (Alternate experience (A) (CC) (A) ISNEY DINING
- King Arthur Carrousel\* 🗟
- 7 Casey Jr. Circus Train 🂰
- 38 Dumbo the Flying Elephant 💰 9 Mr. Toad's Wild Ride\* (\$) HC (19)
- O Peter Pan's Flight\* (3) HC (3)
- Mad Tea Party 💰 2 Alice in Wonderland\* (3) HC (3)
- 43 Pixie Hollow 🔠
- Matterhorn Bobsleds
- (Minimum height 42"/107 cm)
- Storybook Land Canal Boats
- K HC (4) (D))
- "it's a small world" //2 (₺ ₺ HC (Đ))

cream novelties.

FF Edelweiss Snacks 🖟

Turkey legs, corn on the cob,

Disney FASTPASS® distribution for participating

Fantasyland Attractions located near Matterhorn Bobsleds

\*Select Fantasyland attractions may close early

due to fireworks. Please visit an Information Center

for operating hours.

7 Fantasyland Theatre (See Times Guide for days and times)

#### Star Wars Launch Bay DISNEY DINING E CC HC D)

- presented by Hewlett Packard Enterprise CC Maurice's Treats Assorted croissants, savory twist, and Boysen Apple Freeze.
- Red Rose Taverne hosted by Minute Maid®. Breakfast, burgers, flatbread pizza
- Star Tours The Adventur and veggie options. Continue /// IT IS HC CC Troubadour Tavern (Minimum height 40"/102 cm) hosted by Drever's ™.
- Astro Orbitor Bratwurst, Bavarian pretzel, baked potatoes, BBQ turkey leg, and ice
  - **Buzz Lightyear Astro Blasters** # HC D)

## DISNEY DINING

Mickey's Toontown

ATTRACTIONS Disnevland® Railroad & HC →

Goofy's Playhouse &

Gadget's Go Coaster

expectant mothers should not ride.

Chip 'n Dale Treehouse 🖍

Roger Rabbit's Car Toon Spin 💯 💰

Hot dogs, salads, pizza, Dannon®

Mickey's Toontown may close early

due to fireworks. Please visit an Information

Center for operating hours.

Tomorrowland

**Finding Nemo Submarine Voyage** 

(Alternate experience HC (A) (A) (CC)

Disneyland® Monorail (&) HC (D))

powered by Honda. (Minimum height 32"/81

Disneyland® Railroad (5) (HC)

TTRACTIONS

cm and 54"/137 cm to drive alone)

Autopia A T

Bumping may occur.

(Minimum height 40"/102 cm)

HCRC CC (D)

frozen yogurt, and ice cream treats.

Donald's Boat 🖍

(Minimum height 35"/89 cm;

Mickey's House and

Meet Mickey &

Minnie's House &

Galactic Grill Breakfast, chimichangas and frozen beverages. sandwiches, burgers, salads, desserts and drinks from Galaxies Far, Far Away...

The Spirit of Refreshmen hosted by Coca-Cola®.

Alien Pizza Planet - "A Better Place" Pizza, pasta and salads.

sney FASTPASS® distribution for participating omorrowland Attractions located in front of Tomorrowland Theater

- Take your experience in *Star Wars*:

  - R Hungry Bear Restaurant Burgers

## Critter Country

## 16 Splash Mountain 🎢 🗗 🐧

The Many Adventures of Winnie the Pooh 🔊 大 HC 🖜

Mint Juleps & Mickey beignets.

18 Davy Crockett's Explorer Canoes (3) (3) (Operates weekends and select seasons only)

- DISNEY DINING
- bowls, lobster rolls, salads, and drinks,