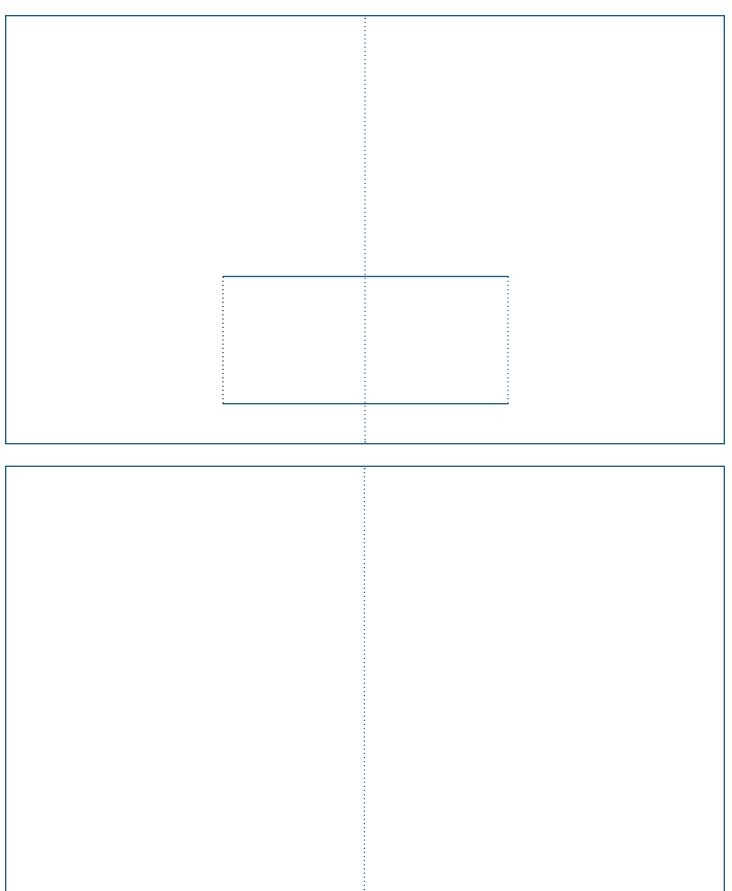

## 3

Take the outside card and fold it in half. There's a dotted line to help keep the line straight. Put your outside card aside for now.

## 4

Take inside card and fold it in half Now cut along the two solid lines. Great! Now fold that tab over.