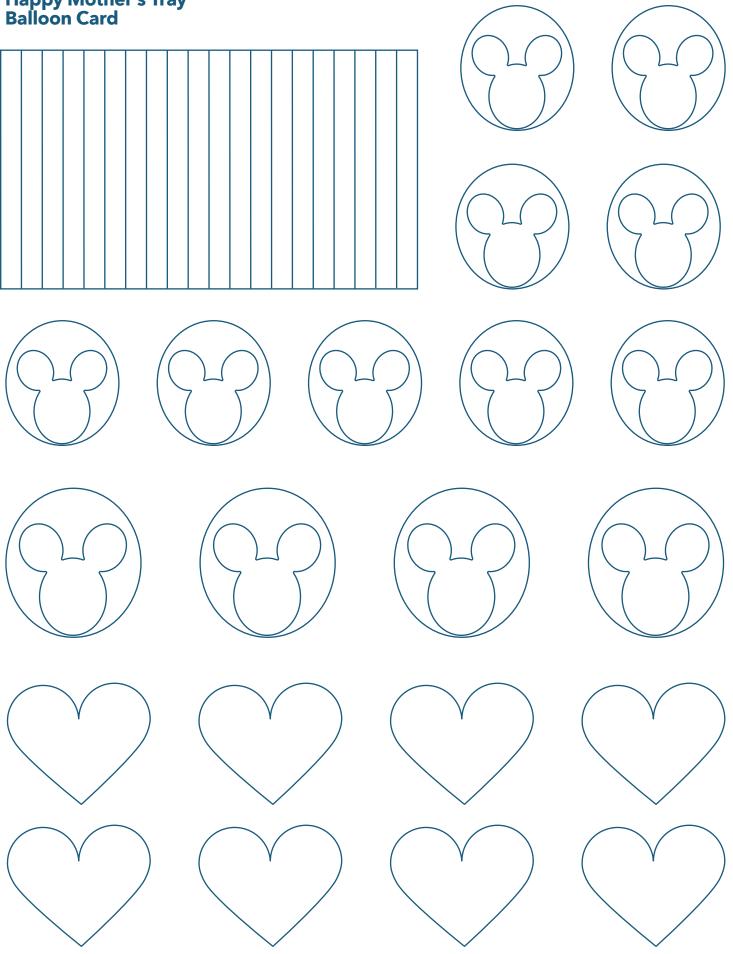

## 2

Use your scissors to cut out the Mickey balloons, hearts, inside card and outside card. Remember, only solid lines are for cutting. All cutting should be done by an adult.

## 7

It's decorating time! Place the hearts and Mickey balloons anywhere you'd like. Your mom is going to love it! Don't forget to share your pop-up card with #DisneyMagicMoments.