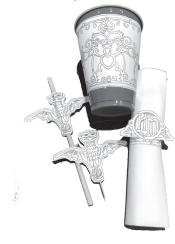

#### CUPCAKE & STRAW TOPPERS, CUP SLEEVES, AND NAPKIN RINGS

- 1. Glue piece 8 around a medium sized paper cup.
- 2. Apply glue to the back of piece 9 and place a straw in the middle. Glue piece 10 to other side to make the bat straw decoration.
- To make a bat cupcake decoration, follow the same steps as step 2, but use a toothpick instead of a straw.
- 4. To assemble the *napkin rings*, use either piece 12 or 13 and wrap around a paper or cloth napkin. glue ends together and glue "HM" logo to top as shown in image.

## isney Paper Purks

**NAPKIN RINGS** 

Sheet Number: 8

© Disney