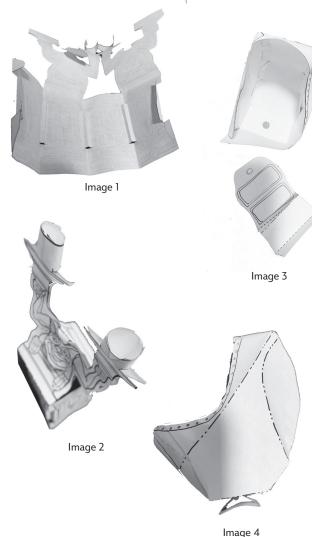

#### **GARGOYLE PLACE CARD HOLDERS**

- 1. Color the pages and cut out the pieces.
- 2. For the pedestal, carefully fold and cut the small lines in the center to make the alternative mountain and valley folds for the corners. See image 1. Fold and glue the tab.
- 3. Make sure the notches for the candle are cut. Curl the back side, apply glue, and curl the front side around to form a cylinder. See image 2.
- 4. Write in your guest names on the name card, fold, glue, and place in the cylinders to hold.
- 5. If the gargoyle starts leaning, just bend the shoulders in and the candles back to stabilize.

#### DOOM BUGGY SNACK BOXES

- Color the pages and cut out the pieces. You may also use the template to cut the Doom Buggy out of black construction paper!
- 2. Carefully press along the folds of the doom buggy to form the curves. Fold, overlap where indicated, and glue. Use a pencil to punch through the circle on the bottom and place a brad fastener. See image 3.
- Glue the safety bar to the exterior. Cut and fold the seat and apply glue to the top and bottom tab. Set into the buggy.
- 4. Punch a hole into the Bottom Rail Top and attach to the Doom Buggy brad fastener on the bottom. Fold the Bottom Rail Piece and glue to the top piece. See Image 4. This will allow the buggy to rotate.
- 5. Fold along the lines of the track, page 12. Glue and flatten at the center. Place Bottom Rail of the Doom Buggy in the center to slide back and forth.