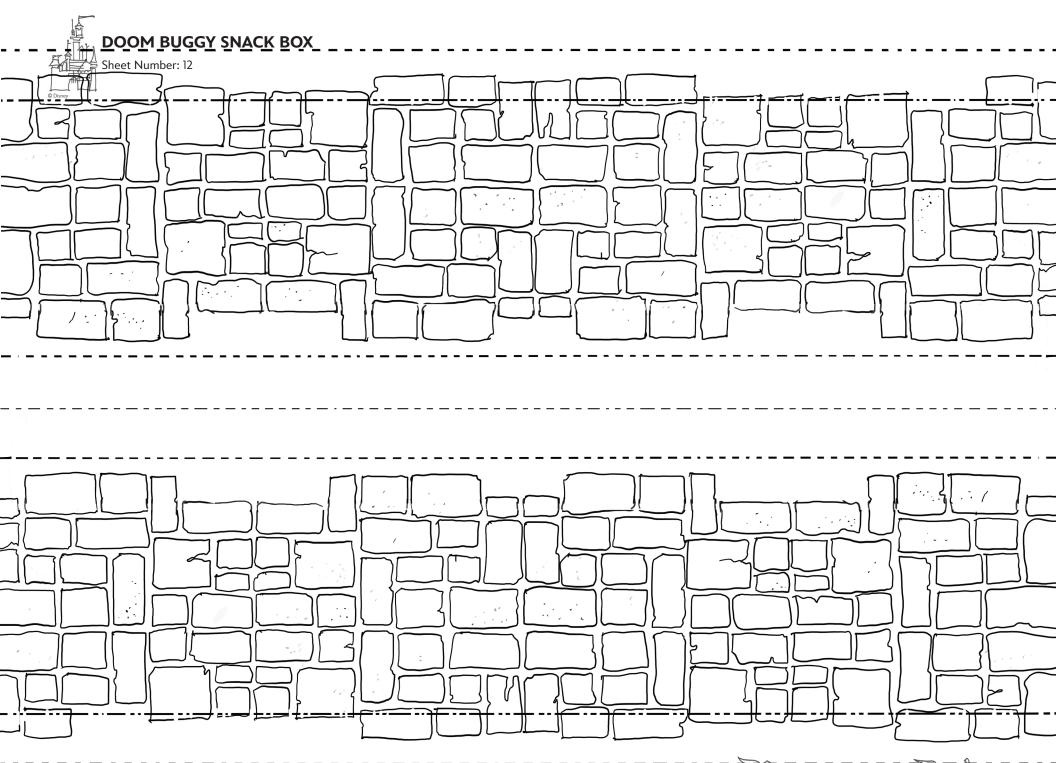

#### DOOM BUGGY SNACK BOXES

- Color the pages and cut out the pieces. You may also use the template to cut the Doom Buggy out of black construction paper!
- 2. Carefully press along the folds of the doom buggy to form the curves. Fold, overlap where indicated, and glue. Use a pencil to punch through the circle on the bottom and place a brad fastener. See image 3.
- Glue the safety bar to the exterior. Cut and fold the seat and apply glue to the top and bottom tab. Set into the buggy.
- 4. Punch a hole into the Bottom Rail Top and attach to the Doom Buggy brad fastener on the bottom. Fold the Bottom Rail Piece and glue to the top piece. See Image 4. This will allow the buggy to rotate.
- 5. Fold along the lines of the track, page 12. Glue and flatten at the center. Place Bottom Rail of the Doom Buggy in the center to slide back and forth.

#### **DOOM BUGGY SNACK BOX**

Sheet Number: 13