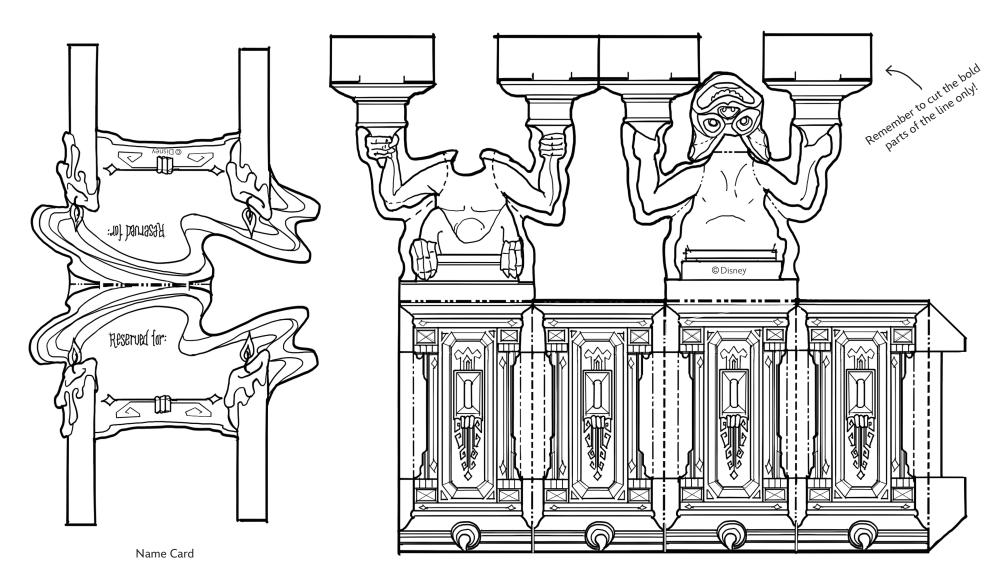

#### **GARGOYLE PLACE CARD HOLDERS**

- 1. Color the pages and cut out the pieces.
- 2. For the pedestal, carefully fold and cut the small lines in the center to make the alternative mountain and valley folds for the corners. See image 1. Fold and glue the tab.
- 3. Make sure the notches for the candle are cut. Curl the back side, apply glue, and curl the front side around to form a cylinder. See image 2.
- 4. Write in your guest names on the name card, fold, glue, and place in the cylinders to hold.
- 5. If the gargoyle starts leaning, just bend the shoulders in and the candles back to stabilize.

#### **GARGOYLE PLACE CARD HOLDERS**

Sheet Number: 9

Gargoyle Pedestal