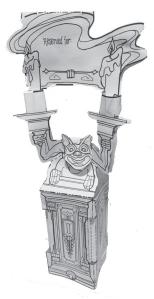

#### **GARGOYLE PLACE CARD HOLDERS**

- 1. Color the pages and cut out the pieces.
- 2. For the pedestal, carefully fold and cut the small lines in the center to make the alternative mountain and valley folds for the corners. See image 1. Fold and glue the tab.
- 3. Make sure the notches for the candle are cut. Curl the back side, apply glue, and curl the front side around to form a cylinder. See image 2.
- 4. Write in your guest names on the name card, fold, glue, and place in the cylinders to hold.
- 5. If the gargoyle starts leaning, just bend the shoulders in and the candles back to stabilize.

#### **GARGOYLE PLACE CARD HOLDERS**

Sheet Number: 9

Gargoyle Pedestal