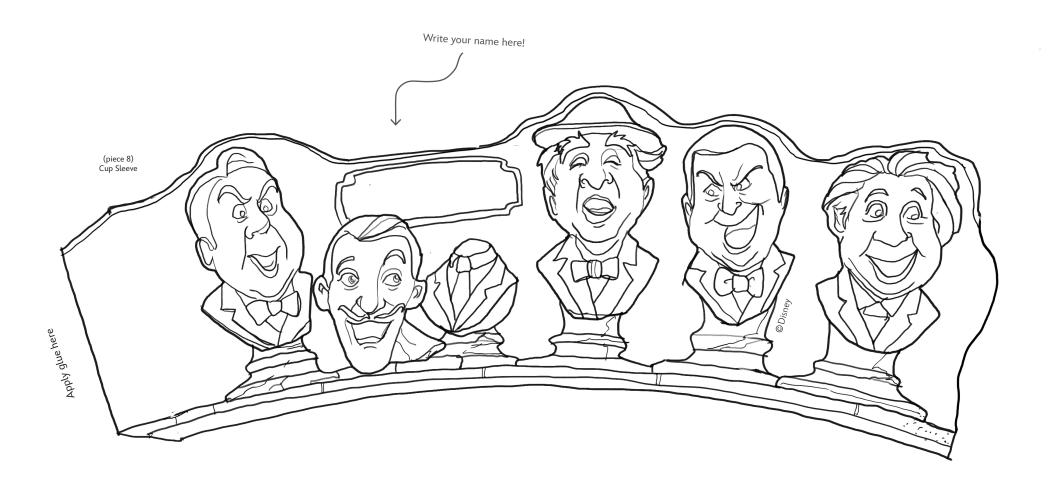

afety bar to the exterior. Cut and fold the seat and apply glue to the top and bottom tab. Set into the buggy.
- 4. Punch a hole into the Bottom Rail Top and attach to the Doom Buggy brad fastener on the bottom. Fold the Bottom Rail Piece and glue to the top piece. See Image 4. This will allow the buggy to rotate.
- 5. Fold along the lines of the track, page 12. Glue and flatten at the center. Place Bottom Rail of the Doom Buggy in the center to slide back and forth.











## isny Paper Purks

#### **HAUNTED MANSION PLACEMAT**

Sheet Number: 5









# DISINGU Paper Purks #DisneyMagicMoments | #DisneyPaperParks

#### **CUP SLEEVE - IRONWORK**

Sheet Number: 6





# DISINGU Paper Purks #DisneyMagicMoments | #DisneyPaperParks

#### **CUP SLEEVE - THE PHANTOM FIVE**

Sheet Number: 7





## isney Paper Purks

**NAPKIN RINGS** 

Sheet Number: 8

© Disney







# DISTICU Paper Politis #DisneyMagicMoments | #DisneyPaperParks

#### **GARGOYLE PLACE CARD HOLDERS**

Sheet Number: 9



Gargoyle Pedestal



## Disney Paper Purks

**ORNAMENTS AND DECORATIONS** 

#DisneyMagicMoments | #DisneyPaperParks Sheet Number: 10



(piece 11) Napkin Ring Ornament and Cupcake Decoration







# DISINGU Paper Purks #DisneyMagicMoments | #DisneyPaperParks

#### **DOOM BUGGY SNACK BOX**

Sheet Number: 13

#### Beware of Hitchiking Ghosts!





...or use them to decorate your snack boxes!