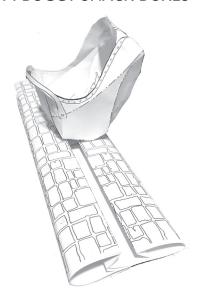

#### **GARGOYLE PLACE CARD HOLDERS**

- 1. Color the pages and cut out the pieces.
- 2. For the pedestal, carefully fold and cut the small lines in the center to make the alternative mountain and valley folds for the corners. See image 1. Fold and glue the tab.
- 3. Make sure the notches for the candle are cut. Curl the back side, apply glue, and curl the front side around to form a cylinder. See image 2.
- 4. Write in your guest names on the name card, fold, glue, and place in the cylinders to hold.
- 5. If the gargoyle starts leaning, just bend the shoulders in and the candles back to stabilize.