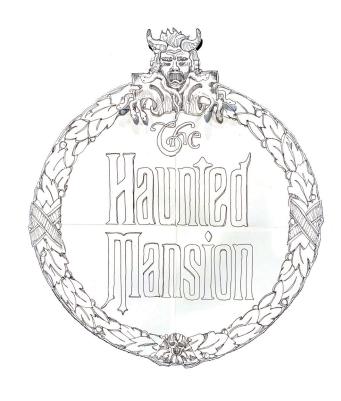

#### HAUNTED MANSION PLACEMAT

- Color the pages.
- 2. Cut along solid line where indicated.
- 3. Assemble **the placemat** by gluing (glue stick) the tabs to the corresponding piece as noted on each sheet. First glue piece 1 to piece 2 to form the word Haunted. Then glue piece 3 and piece 4 together to form the word Mansion. Then glue the 2 halves together so you have the full placemat.
- 4. Glue piece 5 to top and curl snakes forward so they are raised off the page.
- 5. Glue pieces 6 and 7 as shown in image.

#### **HAUNTED MANSION PLACEMAT**

Sheet Number: 5