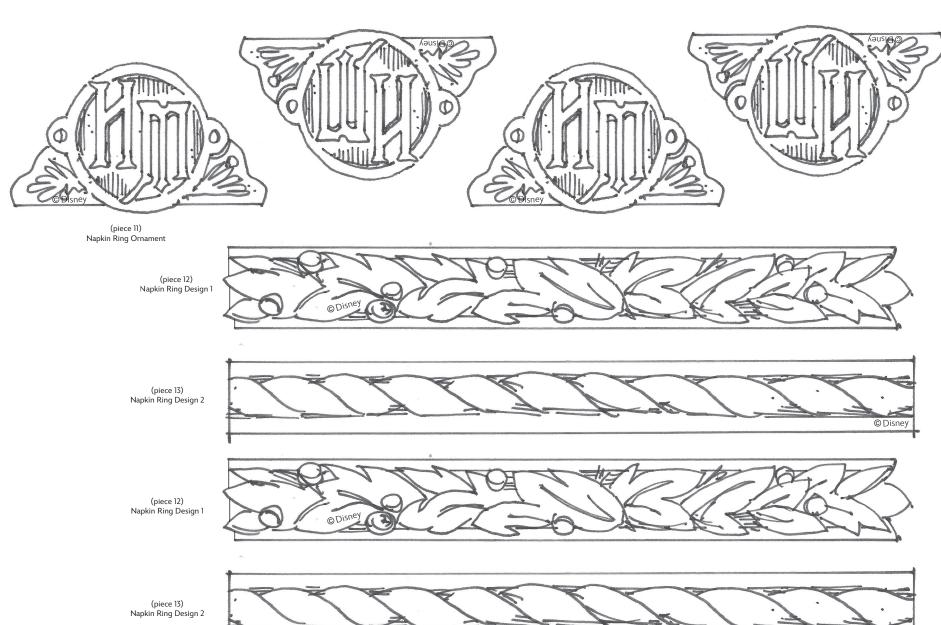

#### CUPCAKE & STRAW TOPPERS, CUP SLEEVES, AND NAPKIN RINGS

- 1. Glue piece 8 around a medium sized paper cup.
- 2. Apply glue to the back of piece 9 and place a straw in the middle. Glue piece 10 to other side to make the bat straw decoration.
- To make a bat cupcake decoration, follow the same steps as step 2, but use a toothpick instead of a straw.
- 4. To assemble the *napkin rings*, use either piece 12 or 13 and wrap around a paper or cloth napkin. glue ends together and glue "HM" logo to top as shown in image.

## isney Paper Purks

**NAPKIN RINGS** 

Sheet Number: 8

© Disney

## Disney Paper Purks

**ORNAMENTS AND DECORATIONS** 

#DisneyMagicMoments | #DisneyPaperParks Sheet Number: 10

(piece 11) Napkin Ring Ornament and Cupcake Decoration