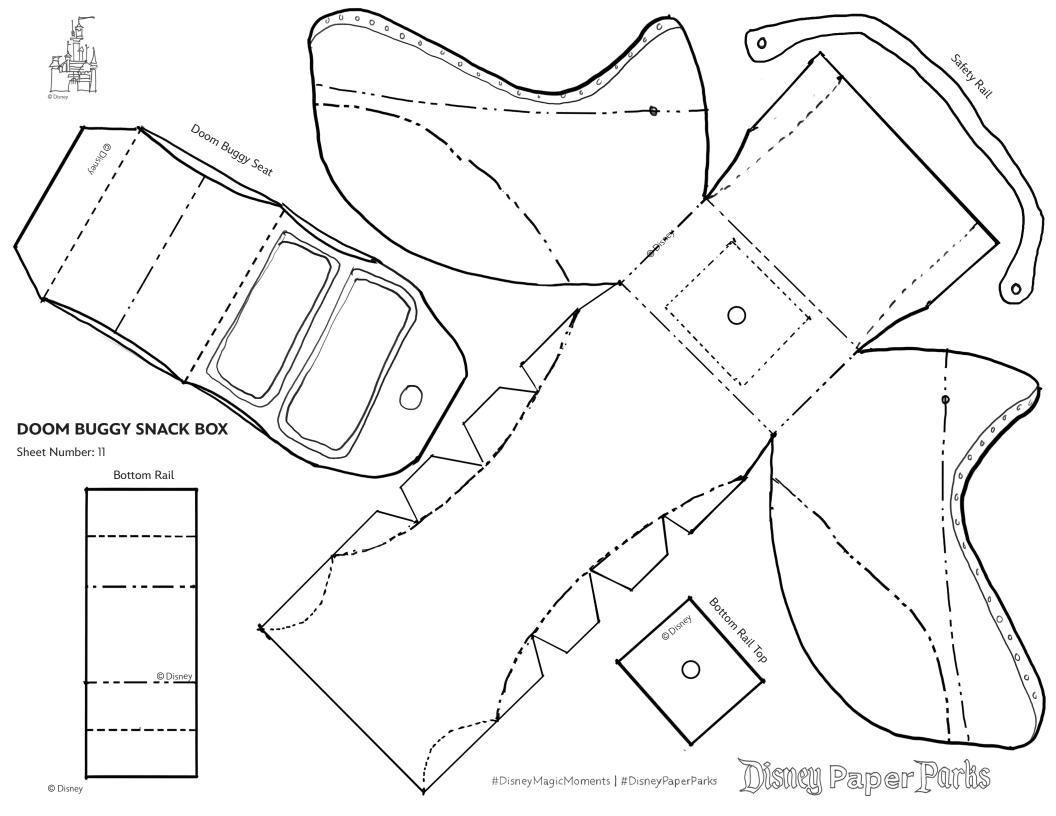

#### DOOM BUGGY SNACK BOXES

- Color the pages and cut out the pieces. You may also use the template to cut the Doom Buggy out of black construction paper!
- 2. Carefully press along the folds of the doom buggy to form the curves. Fold, overlap where indicated, and glue. Use a pencil to punch through the circle on the bottom and place a brad fastener. See image 3.
- Glue the safety bar to the exterior. Cut and fold the seat and apply glue to the top and bottom tab. Set into the buggy.
- 4. Punch a hole into the Bottom Rail Top and attach to the Doom Buggy brad fastener on the bottom. Fold the Bottom Rail Piece and glue to the top piece. See Image 4. This will allow the buggy to rotate.
- 5. Fold along the lines of the track, page 12. Glue and flatten at the center. Place Bottom Rail of the Doom Buggy in the center to slide back and forth.

#### **DOOM BUGGY SNACK BOX**

Sheet Number: 13