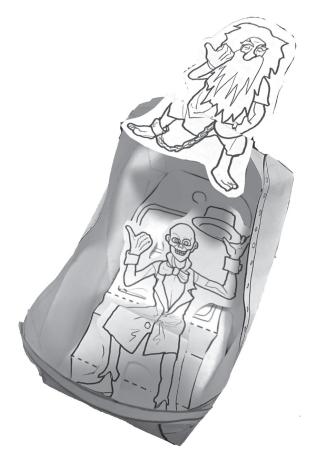

#### DOOM BUGGY SNACK BOXES

- Color the pages and cut out the pieces. You may also use the template to cut the Doom Buggy out of black construction paper!
- 2. Carefully press along the folds of the doom buggy to form the curves. Fold, overlap where indicated, and glue. Use a pencil to punch through the circle on the bottom and place a brad fastener. See image 3.
- Glue the safety bar to the exterior. Cut and fold the seat and apply glue to the top and bottom tab. Set into the buggy.
- 4. Punch a hole into the Bottom Rail Top and attach to the Doom Buggy brad fastener on the bottom. Fold the Bottom Rail Piece and glue to the top piece. See Image 4. This will allow the buggy to rotate.
- 5. Fold along the lines of the track, page 12. Glue and flatten at the center. Place Bottom Rail of the Doom Buggy in the center to slide back and forth.

#### **DOOM BUGGY SNACK BOX**

Sheet Number: 13

#### Beware of Hitchiking Ghosts!

...or use them to decorate your snack boxes!