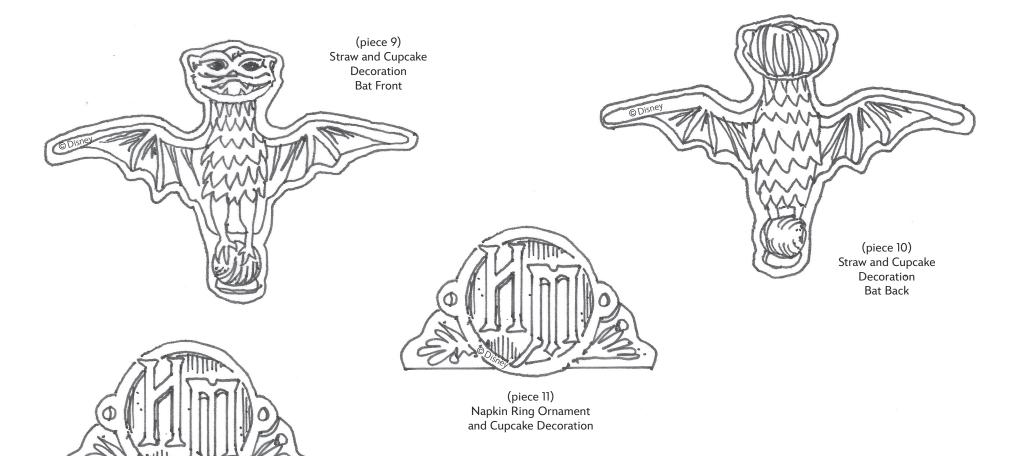

#### CUPCAKE & STRAW TOPPERS, CUP SLEEVES, AND NAPKIN RINGS

- 1. Glue piece 8 around a medium sized paper cup.
- 2. Apply glue to the back of piece 9 and place a straw in the middle. Glue piece 10 to other side to make the bat straw decoration.
- To make a bat cupcake decoration, follow the same steps as step 2, but use a toothpick instead of a straw.
- 4. To assemble the *napkin rings*, use either piece 12 or 13 and wrap around a paper or cloth napkin. glue ends together and glue "HM" logo to top as shown in image.

## Disney Paper Purks

**ORNAMENTS AND DECORATIONS** 

#DisneyMagicMoments | #DisneyPaperParks Sheet Number: 10

(piece 11) Napkin Ring Ornament and Cupcake Decoration