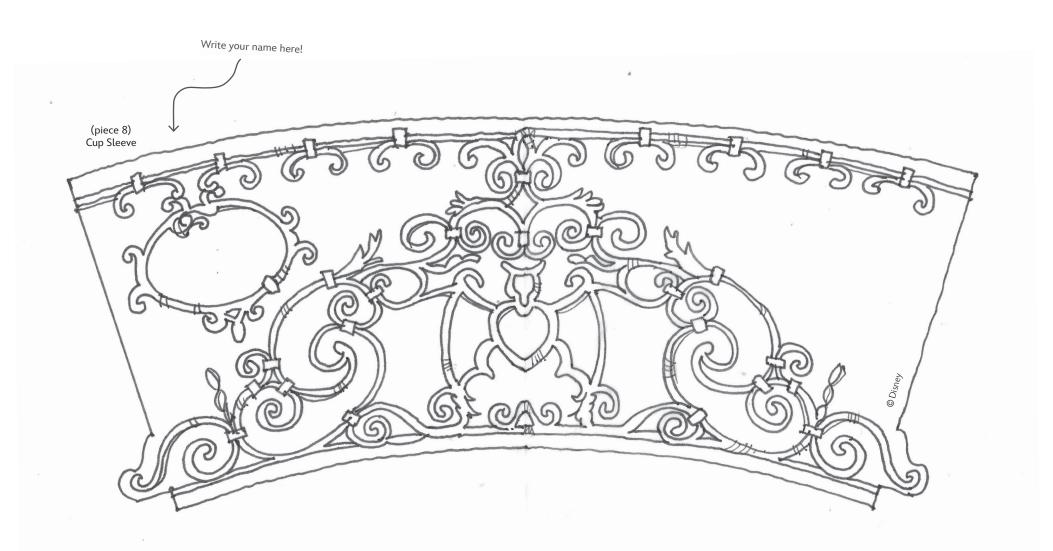

#### **CUP SLEEVE - IRONWORK**

Sheet Number: 6

#### CUPCAKE & STRAW TOPPERS, CUP SLEEVES, AND NAPKIN RINGS

- 1. Glue piece 8 around a medium sized paper cup.
- 2. Apply glue to the back of piece 9 and place a straw in the middle. Glue piece 10 to other side to make the bat straw decoration.
- To make a bat cupcake decoration, follow the same steps as step 2, but use a toothpick instead of a straw.
- 4. To assemble the *napkin rings*, use either piece 12 or 13 and wrap around a paper or cloth napkin. glue ends together and glue "HM" logo to top as shown in image.