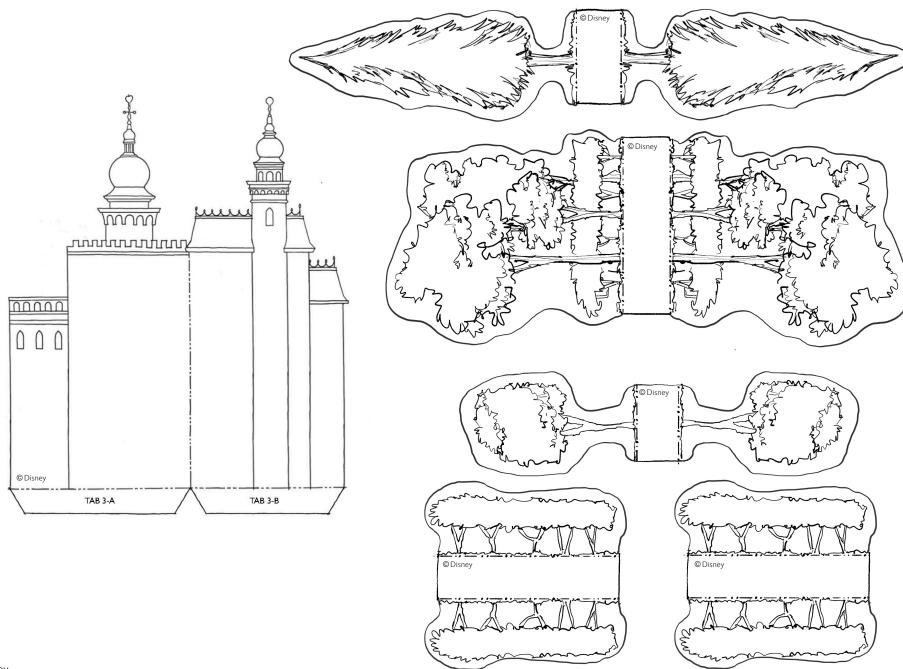

#### **INSTRUCTIONS**

- I. Color the sheets as you like.
- 2. Cut out all the facades along the solid exterior line.
- 3. For Sheets 2 4: Going front to back, fold and glue each facade to the plan sheet. Align the tabs on the facade with the corresponding labels on the plan. We recommend holding the tabs down from the back to secure glue holds well.
- 4. For the foliage on Sheet 3: Cut along the solid line, fold according to the guide, and glue the tops together. You can place these anywhere around the Castle.
- 5. For the hillside, Sheets 5 7: Cut along the solid lines and fold where indicated. Apply glue where the corner overlaps. Place behind the castle, from shortest to tallest.

#### **CASTLE OF MAGICAL DREAMS**