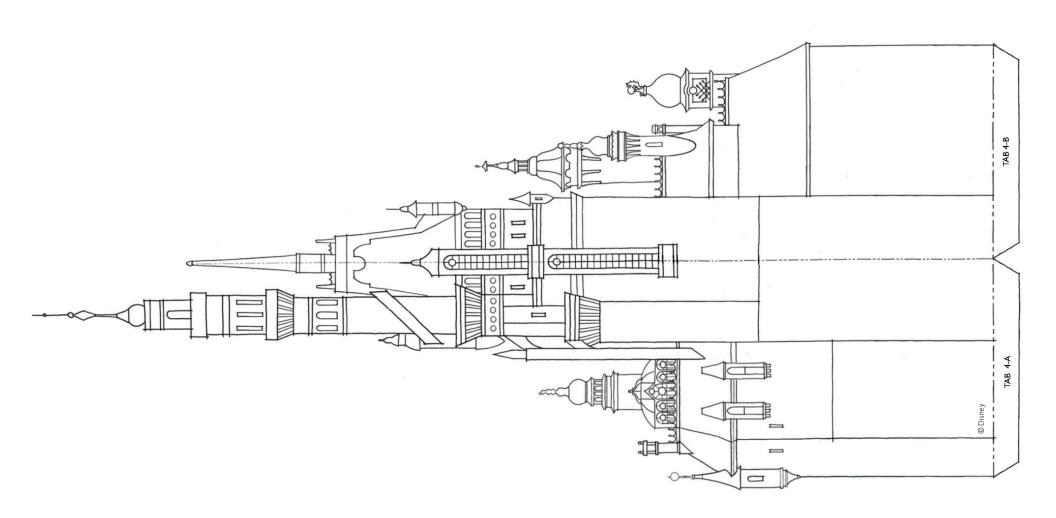

#### Sheet Numbers: 1, 2, 3, 4, 5, 6, 7

**CASTLE OF MAGICAL DREAMS** 

#### **INSTRUCTIONS**

- I. Color the sheets as you like.
- 2. Cut out all the facades along the solid exterior line.
- 3. For Sheets 2 4: Going front to back, fold and glue each facade to the plan sheet. Align the tabs on the facade with the corresponding labels on the plan. We recommend holding the tabs down from the back to secure glue holds well.
- 4. For the foliage on Sheet 3: Cut along the solid line, fold according to the guide, and glue the tops together. You can place these anywhere around the Castle.
- 5. For the hillside, Sheets 5 7: Cut along the solid lines and fold where indicated. Apply glue where the corner overlaps. Place behind the castle, from shortest to tallest.