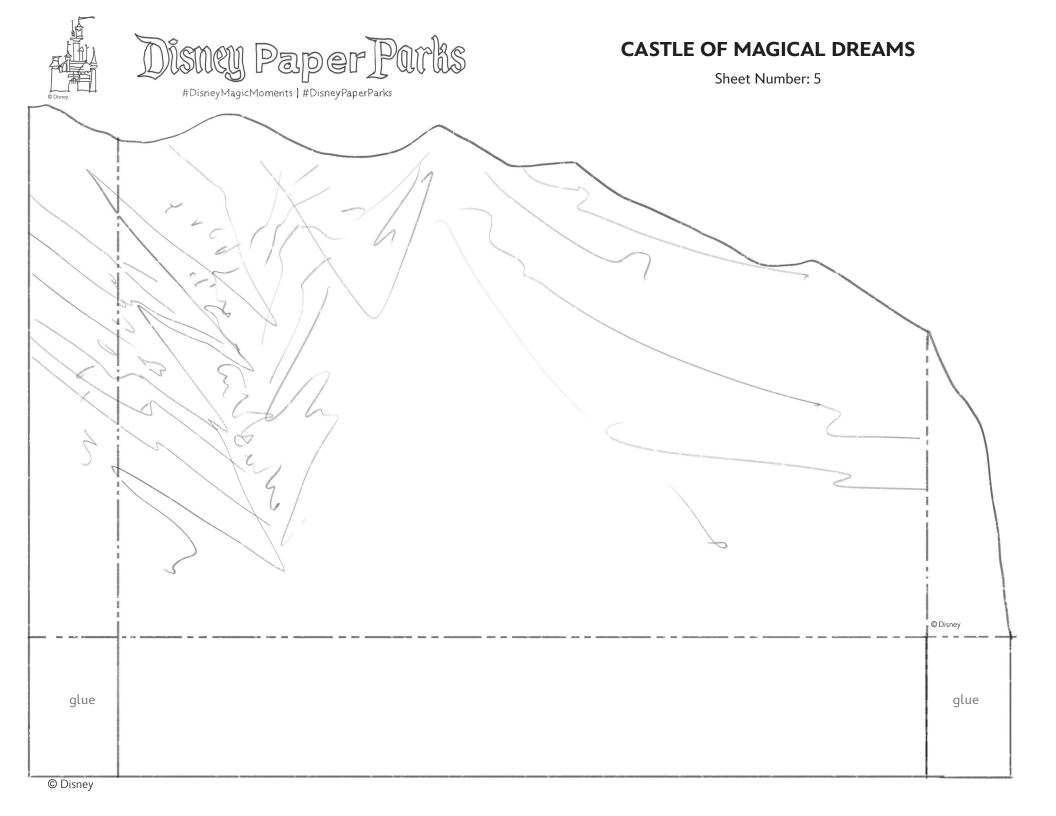

#### Sheet Numbers: 1, 2, 3, 4, 5, 6, 7

**CASTLE OF MAGICAL DREAMS** 

#### **INSTRUCTIONS**

- I. Color the sheets as you like.
- 2. Cut out all the facades along the solid exterior line.
- 3. For Sheets 2 4: Going front to back, fold and glue each facade to the plan sheet. Align the tabs on the facade with the corresponding labels on the plan. We recommend holding the tabs down from the back to secure glue holds well.
- 4. For the foliage on Sheet 3: Cut along the solid line, fold according to the guide, and glue the tops together. You can place these anywhere around the Castle.
- 5. For the hillside, Sheets 5 7: Cut along the solid lines and fold where indicated. Apply glue where the corner overlaps. Place behind the castle, from shortest to tallest.