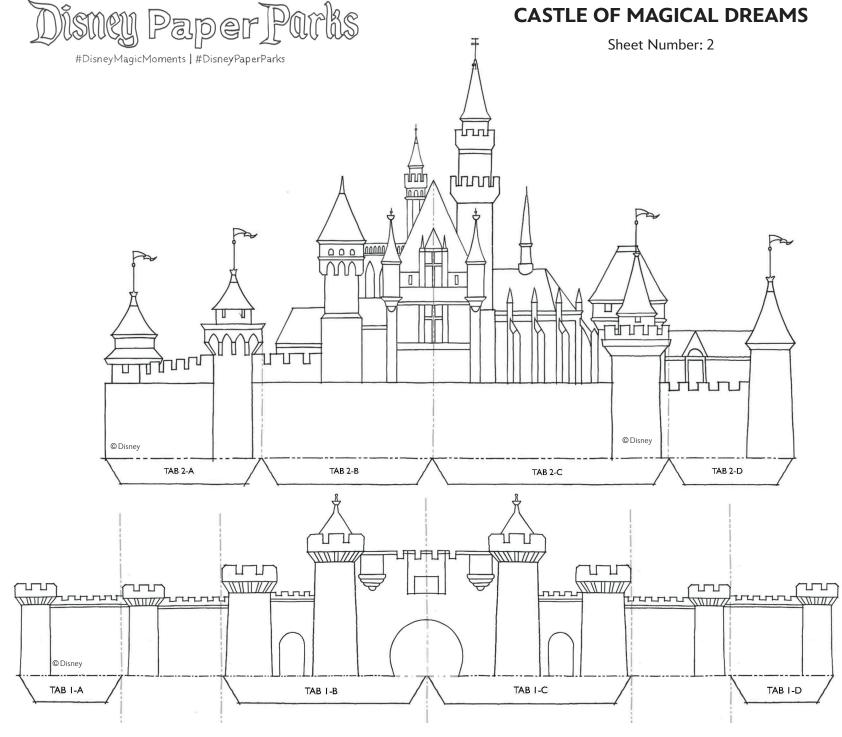

#### Sheet Numbers: 1, 2, 3, 4, 5, 6, 7

**CASTLE OF MAGICAL DREAMS** 

#### **INSTRUCTIONS**

- I. Color the sheets as you like.
- 2. Cut out all the facades along the solid exterior line.
- 3. For Sheets 2 4: Going front to back, fold and glue each facade to the plan sheet. Align the tabs on the facade with the corresponding labels on the plan. We recommend holding the tabs down from the back to secure glue holds well.
- 4. For the foliage on Sheet 3: Cut along the solid line, fold according to the guide, and glue the tops together. You can place these anywhere around the Castle.
- 5. For the hillside, Sheets 5 7: Cut along the solid lines and fold where indicated. Apply glue where the corner overlaps. Place behind the castle, from shortest to tallest.

#### **CASTLE OF MAGICAL DREAMS**