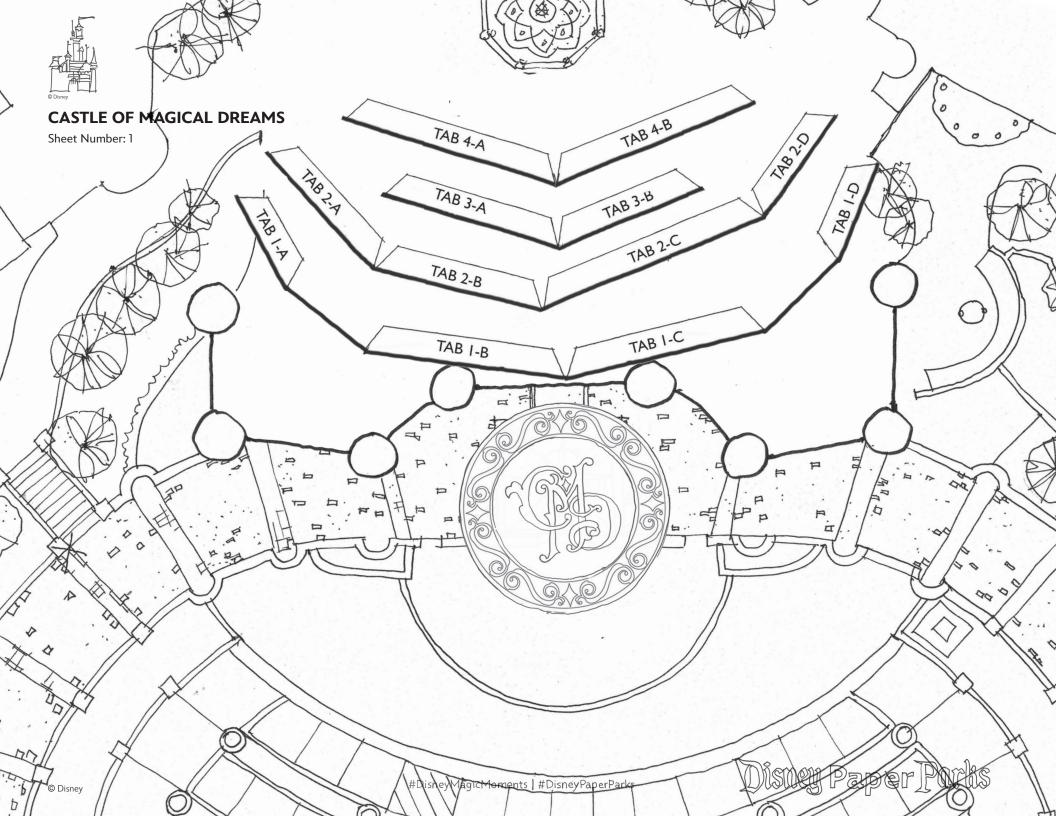

#### Sheet Numbers: 1, 2, 3, 4, 5, 6, 7

**CASTLE OF MAGICAL DREAMS** 

#### **INSTRUCTIONS**

- I. Color the sheets as you like.
- 2. Cut out all the facades along the solid exterior line.
- 3. For Sheets 2 4: Going front to back, fold and glue each facade to the plan sheet. Align the tabs on the facade with the corresponding labels on the plan. We recommend holding the tabs down from the back to secure glue holds well.
- 4. For the foliage on Sheet 3: Cut along the solid line, fold according to the guide, and glue the tops together. You can place these anywhere around the Castle.
- 5. For the hillside, Sheets 5 7: Cut along the solid lines and fold where indicated. Apply glue where the corner overlaps. Place behind the castle, from shortest to tallest.

#### **CASTLE OF MAGICAL DREAMS**