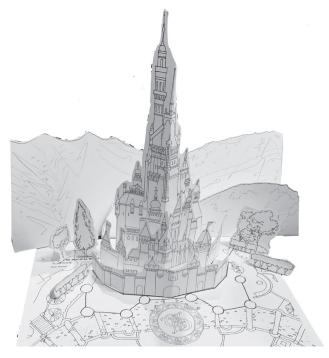

#### **HISTORY**

Hong Kong Disneyland Park opened its gates on September 12, 2005. Now in its 15th year, the park celebrates the opening of its newly imagined Castle of Magical Dreams.

The castle's design is inspired by the stories from some of the most iconic Disney Princesses. The re-imagined castle will pay tribute to each of these Disney heroines for pursuing their dreams. The architectural elements embrace the characteristics of each heroine through the interpretation of colors, icons, patterns and cultural features, with uniquely designed towers, turrets and spires dedicated to their respective stories. Guests will be able to recognize the individual elements inspired by their favorite Disney heroines, celebrating a sense of diversity, inclusion and unity.

#### **INSTRUCTIONS**

- I. Color the sheets as you like.
- 2. Cut out all the facades along the solid exterior line.
- 3. For Sheets 2 4: Going front to back, fold and glue each facade to the plan sheet. Align the tabs on the facade with the corresponding labels on the plan. We recommend holding the tabs down from the back to secure glue holds well.
- 4. For the foliage on Sheet 3: Cut along the solid line, fold according to the guide, and glue the tops together. You can place these anywhere around the Castle.
- 5. For the hillside, Sheets 5 7: Cut along the solid lines and fold where indicated. Apply glue where the corner overlaps. Place behind the castle, from shortest to tallest.