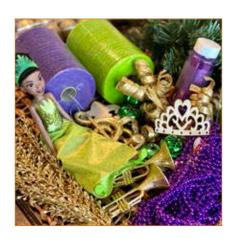

## **MATERIALS NEEDED**

Plain Wreath
Mesh ribbon in purple & green
Ornaments & pick sticks
Princess Tiana doll
Spray Mod Podge
Glitter (optional)
Gold wire
Scissors

#### STEP 1:

Lay out all materials.