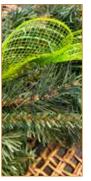

#### **STEP 4:**

Flip over the wreath and start feeding the mesh ribbon (1 color at a time) through the back of the wreath. You will be creating loops of the ribbon that will show from the front of wreath.