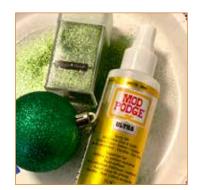

#### **STEP 3:**

Set a few of the ornaments aside that you want to add glitter to. Spray with Mod Podge and sprinkle with glitter over a paper plate. Sit to side and let dry.