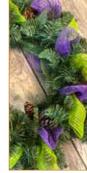

#### STEP 5:

Once you put both colors of mesh ribbon on wreath, it's time to start filling it in with ornaments.

#### **STEP 6:**

Use the gold wire to wrap ornaments on wreath.

#### STEP 8:

Continue to fill in ornaments and pick sticks.