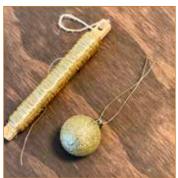

ts aside that you want to add glitter to. Spray with Mod Podge and sprinkle with glitter over a paper plate. Sit to side and let dry.

#### **STEP 4:**

Flip over the wreath and start feeding the mesh ribbon (1 color at a time) through the back of the wreath. You will be creating loops of the ribbon that will show from the front of wreath.

#### STEP 5:

Once you put both colors of mesh ribbon on wreath, it's time to start filling it in with ornaments.

#### **STEP 6:**

Use the gold wire to wrap ornaments on wreath.

#### **STEP 7:**

Add the doll to your desired position.
Use wire around doll waist to secure it.

#### STEP 8:

Continue to fill in ornaments and pick sticks.

#### **STEP 9:**

Optional: Print a picture of Prince Naveen as a frog and add it to wreath.

Hang & enjoy!