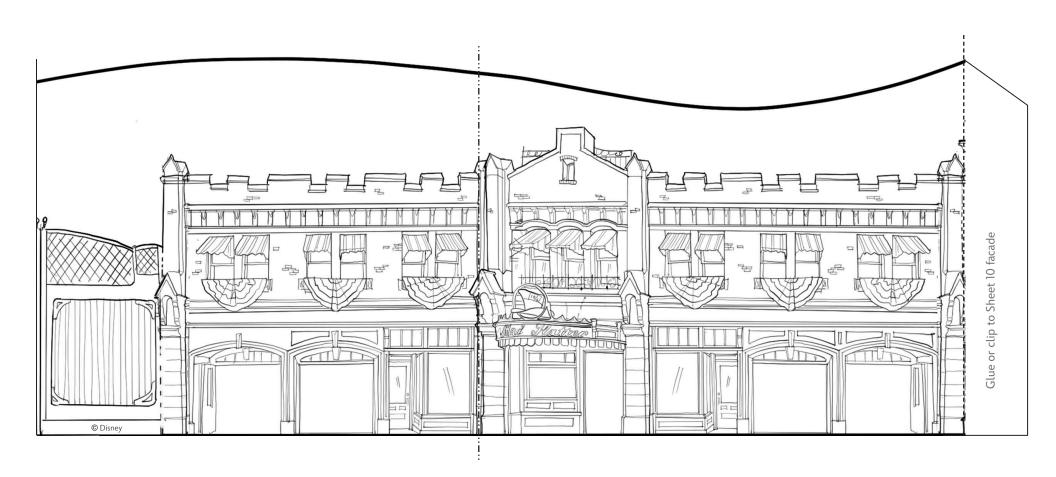

r the pages however you'd like!
- 2. Cut along solid lines where indicated.
- 3. Lay out the plan sheets (A, B, C, D, E, F, G, H, I).
- 4. Fold pieces according to Guide.
- 5. Paper clip or glue the facade tabs together. You can attach the facades on sheet 1 and sheet 8 to their corresponding facades from Main Street I.
- 6. Place the elevations on the plan with the corresponding numbers to complete the model!















#### **TOWN SQUARE - WEST**





# DISNOY Paper Poir IS #DisneyMagicMoments | #DisneyPaperParks

**TOWN SQUARE - WEST** 





#### **DISNEYLAND TOWN SQUARE**

Sheet Number: 3



Glue or clip to Sheet 4 facade





**TOWN SQUARE - WEST** 





#### **TOWN SQUARE - EAST**





#### **TOWN SQUARE - EAST**





#### **TOWN SQUARE - EAST**





#### **TOWN SQUARE - EAST**







#### **TOWN SQUARE - EAST**





#### **DISNEYLAND TOWN SQUARE TREES**





#### **DISNEYLAND TOWN SQUARE TREES**





#DisneyMagicMoments | #DisneyPaperParks

#### **DISNEYLAND TOWN SQUARE TREES**





### SNU Paper Purks

#DisneyMagicMoments | #DisneyPaperParks

#### **INSTRUCTIONS**



#### **MATERIALS**

#### **GUIDE**



Please Note: When cutting with scissors and working with any of the materials listed above, adult participation and supervision is recommended.

### MAIN STREET, U.S.A. HOLIDAY DECORATIONS

Sheet Numbers: 15, 16, 17, 18, 19, 20, 21, 22





- Color the pages with crayons, colored pencils, or whatever you would like to use.
- Cut along solid lines where indicated.
- Fold tabs and pieces according to Guide. And see notes on all pages. To assemble the Holiday Tree,