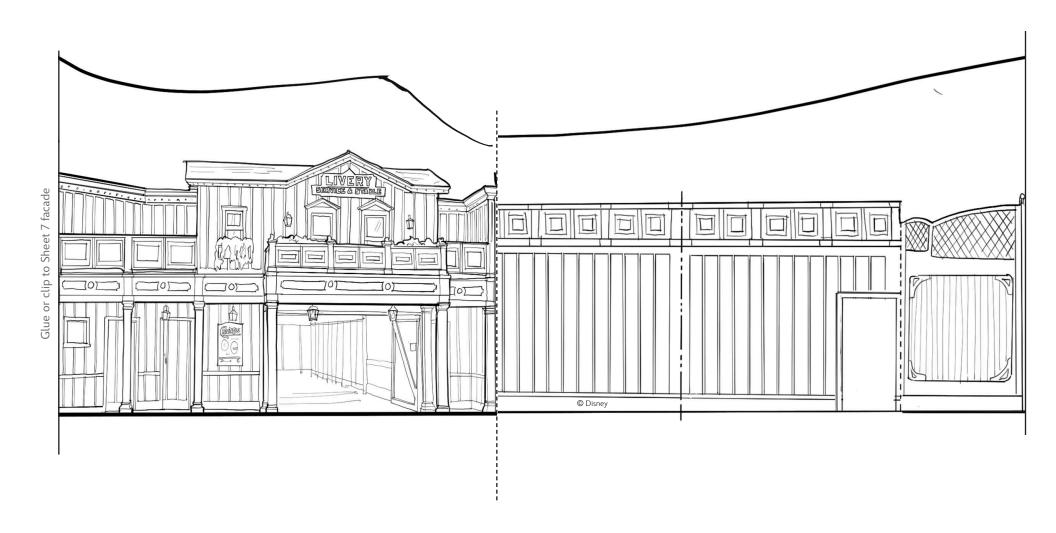

#### **INSTRUCTIONS**



- . Color the pages however you'd like!
- 2. Cut along solid lines where indicated.
- 3. Lay out the plan sheets (A, B, C, D, E, F, G, H, I).
- 4. Fold pieces according to Guide.
- 5. Paper clip or glue the facade tabs together. You can attach the facades on sheet 1 and sheet 8 to their corresponding facades from Main Street I.
- 6. Place the elevations on the plan with the corresponding numbers to complete the model!















#### **TOWN SQUARE - WEST**





# DISNOY Paper Poir IS #DisneyMagicMoments | #DisneyPaperParks

**TOWN SQUARE - WEST** 





#### **DISNEYLAND TOWN SQUARE**

Sheet Number: 3



Glue or clip to Sheet 4 facade





**TOWN SQUARE - WEST** 





#### **TOWN SQUARE - EAST**





#### **TOWN SQUARE - EAST**





#### **TOWN SQUARE - EAST**





#### **TOWN SQUARE - EAST**







#### **TOWN SQUARE - EAST**





#### **DISNEYLAND TOWN SQUARE TREES**





#### **DISNEYLAND TOWN SQUARE TREES**





#DisneyMagicMoments | #DisneyPaperParks

#### **DISNEYLAND TOWN SQUARE TREES**





### SNU Paper Purks

#DisneyMagicMoments | #DisneyPaperParks

#### **INSTRUCTIONS**



#### **MATERIALS**

#### **GUIDE**



Please Note: When cutting with scissors and working with any of the materials listed above, adult participation and supervision is recommended.

### MAIN STREET, U.S.A. HOLIDAY DECORATIONS

Sheet Numbers: 15, 16, 17, 18, 19, 20, 21, 22





- Color the pages with crayons, colored pencils, or whatever you would like to use.
- Cut along solid lines where indicated.
- Fold tabs and pieces according to Guide. And see notes on all pag