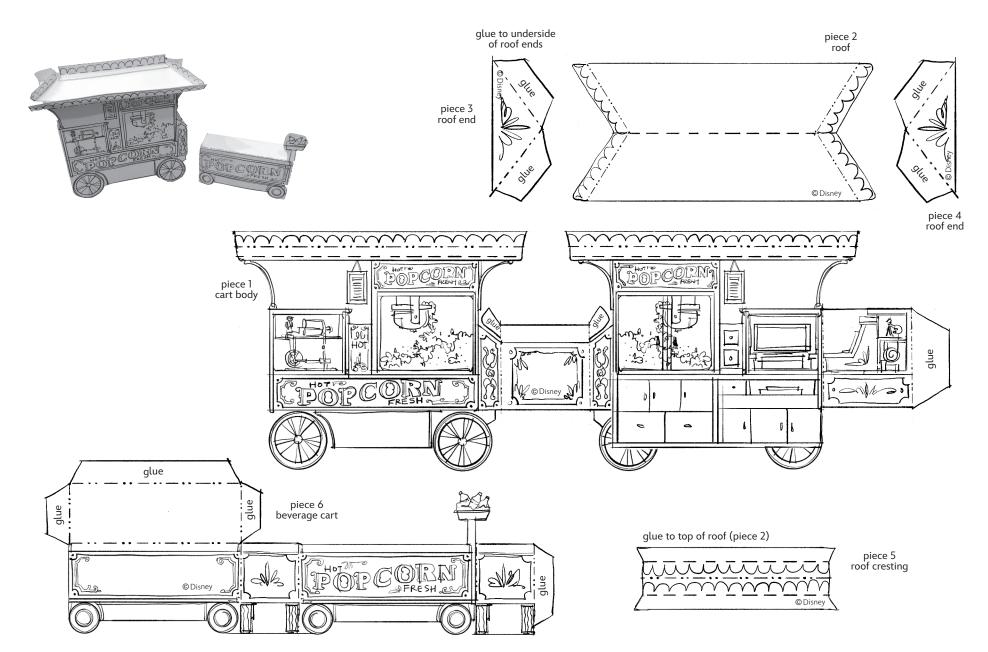

### MAIN STREET, U.S.A. HOLIDAY DECORATIONS

Sheet Numbers: 15, 16, 17, 18, 19, 20, 21, 22

- Color the pages with crayons, colored pencils, or whatever you would like to use.
- Cut along solid lines where indicated.
- Fold tabs and pieces according to Guide. And see notes on all pages. To assemble the Holiday Tree, cut egg carton for base as shown. Place straw in base and build from the bottom. Assemble pieces as noted in sheets. Starting with piece 6 on the bottom and piece 1 at the top.
- Assemble popcorn cart as shown in image.
- For Main Street Holiday Decorations, glue garland to all Disneyland building facades as you like. For lamp posts, fold as shown and glue tips of lamps together at the top.
- 6. For Mickey Wreath Swags, cut 2 slits in straw end and tape flanges to base as shown in image. Cut top of straw to desired height and wrap swag garland ends around top of straw as shown in image.
- 7. For American Flag, cut 2 slits in straw end and tape flanges to base as shown in image. Cut top of straw to desired height and wrap the flag tab around top of straw as shown in image. Glue base inside planter as shown.
- Assemble planter, bench, and fire truck as shown.

#### **POPCORN CART**