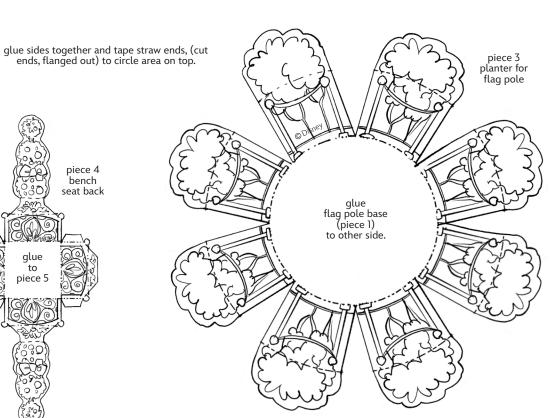

### MAIN STREET, U.S.A. HOLIDAY DECORATIONS

**FLAG POLE AND BENCH** 

Sheet Number: 20

piece 5 bench base

decorate the facades any way you like!

glue

piece 4 here

### MAIN STREET, U.S.A. HOLIDAY DECORATIONS

Sheet Numbers: 15, 16, 17, 18, 19, 20, 21, 22

- Color the pages with crayons, colored pencils, or whatever you would like to use.
- Cut along solid lines where indicated.
- Fold tabs and pieces according to Guide. And see notes on all pages. To assemble the Holiday Tree, cut egg carton for base as shown. Place straw in base and build from the bottom. Assemble pieces as noted in sheets. Starting with piece 6 on the bottom and piece 1 at the top.
- Assemble popcorn cart as shown in image.
- For Main Street Holiday Decorations, glue garland to all Disneyland building facades as you like. For lamp posts, fold as shown and glue tips of lamps together at the top.
- 6. For Mickey Wreath Swags, cut 2 slits in straw end and tape flanges to base as shown in image. Cut top of straw to desired height and wrap swag garland ends around top of straw as shown in image.
- 7. For American Flag, cut 2 slits in straw end and tape flanges to base as shown in image. Cut top of straw to desired height and wrap the flag tab around top of straw as shown in image. Glue base inside planter as shown.
- Assemble planter, bench, and fire truck as shown.