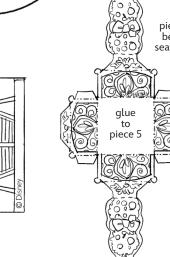

### MAIN STREET, U.S.A. HOLIDAY DECORATIONS

**FLAG POLE AND BENCH** 

Sheet Number: 20

piece 5 bench base

decorate the facades any way you like!

glue

piece 4 here