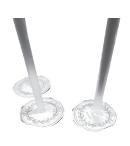

### MAIN STREET, U.S.A. HOLIDAY DECORATIONS

Sheet Numbers: 15, 16, 17, 18, 19, 20, 21, 22

- Color the pages with crayons, colored pencils, or whatever you would like to use.
- Cut along solid lines where indicated.
- Fold tabs and pieces according to Guide. And see notes on all pages. To assemble the Holiday Tree, cut egg carton for base as shown. Place straw in base and build from the bottom. Assemble pieces as noted in sheets. Starting with piece 6 on the bottom and piece 1 at the top.
- Assemble popcorn cart as shown in image.
- For Main Street Holiday Decorations, glue garland to all Disneyland building facades as you like. For lamp posts, fold as shown and glue tips of lamps together at the top.
- 6. For Mickey Wreath Swags, cut 2 slits in straw end and tape flanges to base as shown in image. Cut top of straw to desired height and wrap swag garland ends around top of straw as shown in image.
- 7. For American Flag, cut 2 slits in straw end and tape flanges to base as shown in image. Cut top of straw to desired height and wrap the flag tab around top of straw as shown in image. Glue base inside planter as shown.
- Assemble planter, bench, and fire truck as shown.

### MAIN STREET, U.S.A. HOLIDAY DECORATIONS

**FLAG POLE AND BENCH** 

Sheet Number: 20

piece 5 bench base

decorate the facades any way you like!

glue

piece 4 here