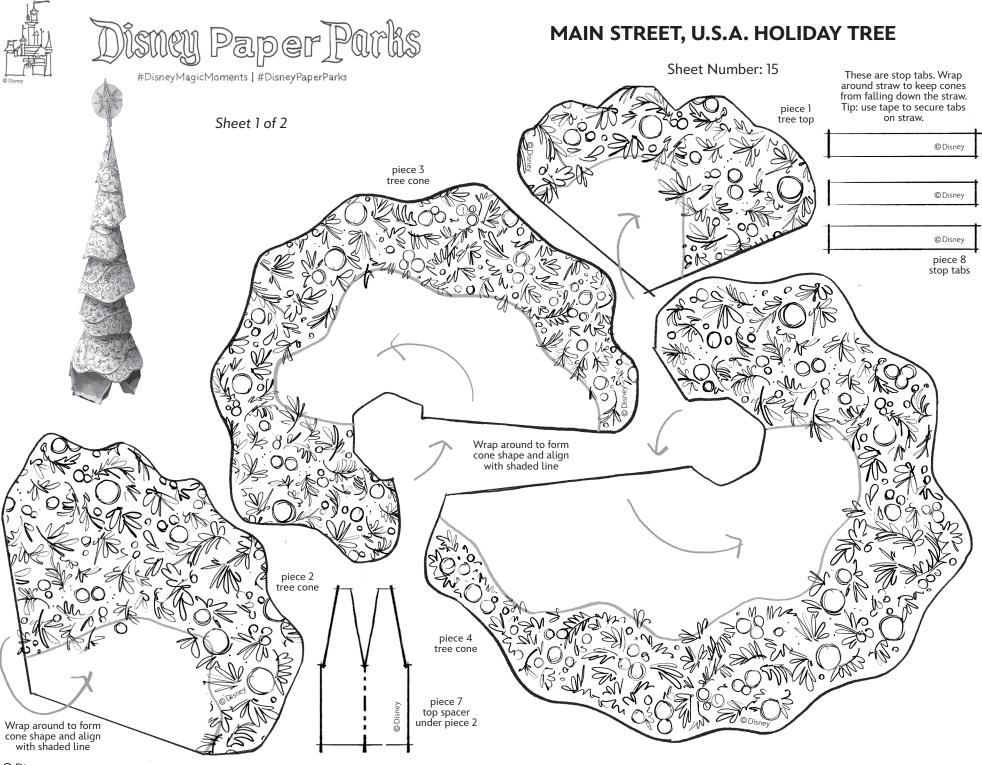

### MAIN STREET, U.S.A. HOLIDAY DECORATIONS

Sheet Numbers: 15, 16, 17, 18, 19, 20, 21, 22

- Color the pages with crayons, colored pencils, or whatever you would like to use.
- Cut along solid lines where indicated.
- Fold tabs and pieces according to Guide. And see notes on all pages. To assemble the Holiday Tree, cut egg carton for base as shown. Place straw in base and build from the bottom. Assemble pieces as noted in sheets. Starting with piece 6 on the bottom and piece 1 at the top.
- Assemble popcorn cart as shown in image.
- For Main Street Holiday Decorations, glue garland to all Disneyland building facades as you like. For lamp posts, fold as shown and glue tips of lamps together at the top.
- 6. For Mickey Wreath Swags, cut 2 slits in straw end and tape flanges to base as shown in image. Cut top of straw to desired height and wrap swag garland ends around top of straw as shown in image.
- 7. For American Flag, cut 2 slits in straw end and tape flanges to base as shown in image. Cut top of straw to desired height and wrap the flag tab around top of straw as shown in image. Glue base inside planter as shown.
- Assemble planter, bench, and fire truck as shown.

### MAIN STREET, U.S.A. HOLIDAY TREE

#DisneyMagicMoments | #DisneyPaperParks