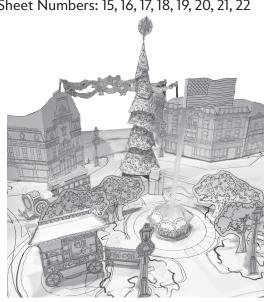

During the holidays, the center of Town Square features a 60-foot-tall Christmas tree covered with more than 1,800 ornaments! Build your own tree and adorn your buildings with garlands and wreaths to bring the festivities into your own home.

#### **DISNEYLAND TOWN SQUARE**

Plan Sheet Numbers: A, B, C, D, E, F Facade Sheet Numbers: 1, 2, 3, 4, 5, 6, 7, 8, 9, 10, 11, 12, 13, 14 Holiday Decoration Sheet Numbers: 15, 16, 17, 18, 19, 20, 21, 22

### MAIN STREET, U.S.A. HOLIDAY DECORATIONS

Sheet Numbers: 15, 16, 17, 18, 19, 20, 21, 22

- Color the pages with crayons, colored pencils, or whatever you would like to use.
- Cut along solid lines where indicated.
- Fold tabs and pieces according to Guide. And see notes on all pages. To assemble the Holiday Tree, cut egg carton for base as shown. Place straw in base and build from the bottom. Assemble pieces as noted in sheets. Starting with piece 6 on the bottom and piece 1 at the top.
- Assemble popcorn cart as shown in image.
- For Main Street Holiday Decorations, glue garland to all Disneyland building facades as you like. For lamp posts, fold as shown and glue tips of lamps together at the top.
- 6. For Mickey Wreath Swags, cut 2 slits in straw end and tape flanges to base as shown in image. Cut top of straw to desired height and wrap swag garland ends around top of straw as shown in image.
- 7. For American Flag, cut 2 slits in straw end and tape flanges to base as shown in image. Cut top of straw to desired height and wrap the flag tab around top of straw as shown in image. Glue base inside planter as shown.
- Assemble planter, bench, and fire truck as shown.