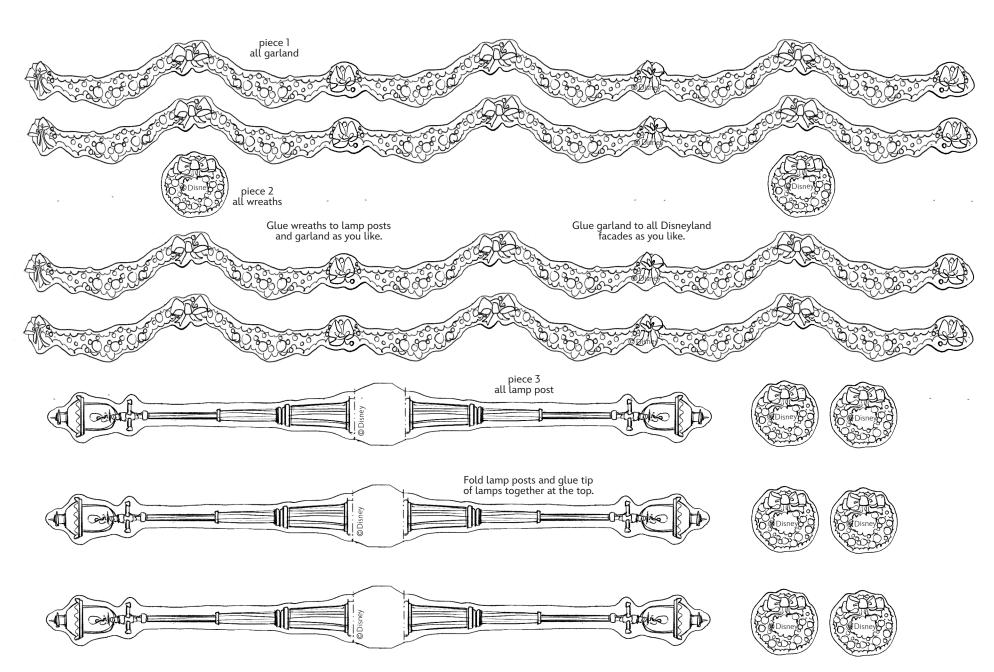

### MAIN STREET, U.S.A. HOLIDAY DECORATIONS

Sheet Numbers: 15, 16, 17, 18, 19, 20, 21, 22

- Color the pages with crayons, colored pencils, or whatever you would like to use.
- Cut along solid lines where indicated.
- Fold tabs and pieces according to Guide. And see notes on all pages. To assemble the Holiday Tree, cut egg carton for base as shown. Place straw in base and build from the bottom. Assemble pieces as noted in sheets. Starting with piece 6 on the bottom and piece 1 at the top.
- Assemble popcorn cart as shown in image.
- For Main Street Holiday Decorations, glue garland to all Disneyland building facades as you like. For lamp posts, fold as shown and glue tips of lamps together at the top.
- 6. For Mickey Wreath Swags, cut 2 slits in straw end and tape flanges to base as shown in image. Cut top of straw to desired height and wrap swag garland ends around top of straw as shown in image.
- 7. For American Flag, cut 2 slits in straw end and tape flanges to base as shown in image. Cut top of straw to desired height and wrap the flag tab around top of straw as shown in image. Glue base inside planter as shown.
- Assemble planter, bench, and fire truck as shown.