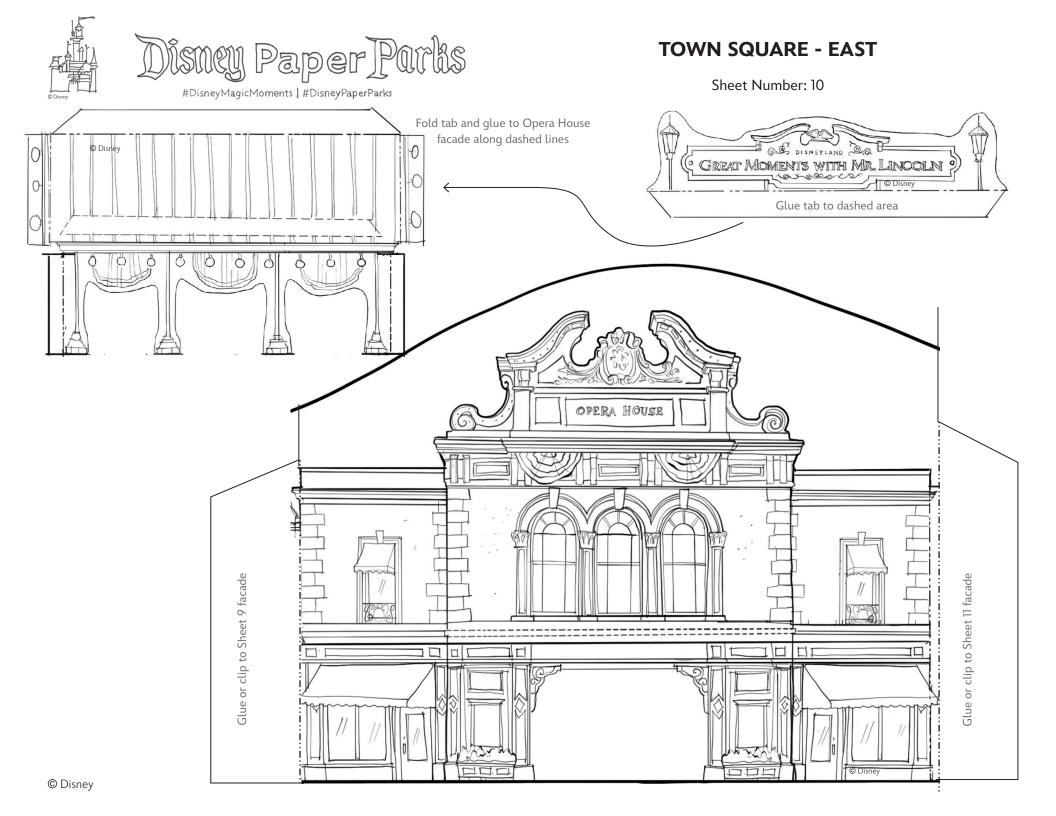

the pages however you'd like!
- 2. Cut along solid lines where indicated.
- 3. Lay out the plan sheets (A, B, C, D, E, F, G, H, I).
- 4. Fold pieces according to Guide.
- 5. Paper clip or glue the facade tabs together. You can attach the facades on sheet 1 and sheet 8 to their corresponding facades from Main Street I.
- 6. Place the elevations on the plan with the corresponding numbers to complete the model!















#### **TOWN SQUARE - WEST**





# DISNOY Paper Poir IS #DisneyMagicMoments | #DisneyPaperParks

**TOWN SQUARE - WEST** 





#### **DISNEYLAND TOWN SQUARE**

Sheet Number: 3



Glue or clip to Sheet 4 facade





**TOWN SQUARE - WEST** 





#### **TOWN SQUARE - EAST**





#### **TOWN SQUARE - EAST**





#### **TOWN SQUARE - EAST**





#### **TOWN SQUARE - EAST**







#### **TOWN SQUARE - EAST**





#### **DISNEYLAND TOWN SQUARE TREES**





#### **DISNEYLAND TOWN SQUARE TREES**





#DisneyMagicMoments | #DisneyPaperParks

#### **DISNEYLAND TOWN SQUARE TREES**





### SNU Paper Purks

#DisneyMagicMoments | #DisneyPaperParks

#### **INSTRUCTIONS**



#### **MATERIALS**

#### **GUIDE**



Please Note: When cutting with scissors and working with any of the materials listed above, adult participation and supervision is recommended.

### MAIN STREET, U.S.A. HOLIDAY DECORATIONS

Sheet Numbers: 15, 16, 17, 18, 19, 20, 21, 22





- Color the pages with crayons, colored pencils, or whatever you would like to use.
- Cut along solid lines where indicated.
- Fold tabs and pieces according to Guide. And see notes on all pages. To assemble the Holiday Tree, c