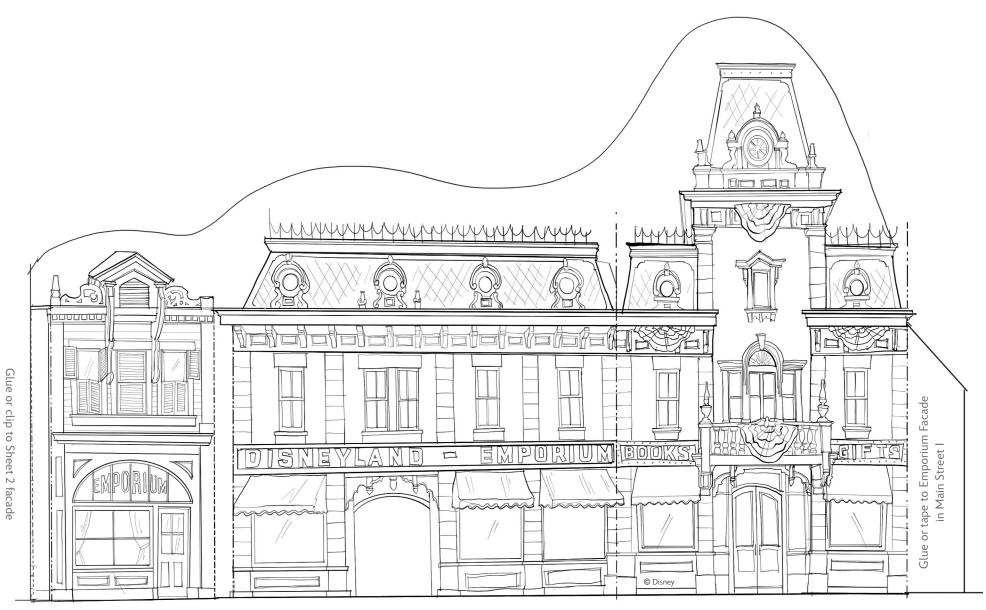

#### **HISTORY**

Located just past the Main Street, U.S.A. train station is Town Square in Disneyland® Park. Town Square is home to a number of notable buildings, including City Hall, the Opera House (which is also the oldest building in Disneyland), and the Fire Station (where Walt Disney kept his personal apartment). We invite you to complete your Disney Paper Parks Main Street, U.S.A. with Town Square and the holiday overlay!

#### **INSTRUCTIONS**

- . Color the pages however you'd like!
- 2. Cut along solid lines where indicated.
- 3. Lay out the plan sheets (A, B, C, D, E, F, G, H, I).
- 4. Fold pieces according to Guide.
- 5. Paper clip or glue the facade tabs together. You can attach the facades on sheet 1 and sheet 8 to their corresponding facades from Main Street I.
- 6. Place the elevations on the plan with the corresponding numbers to complete the model!