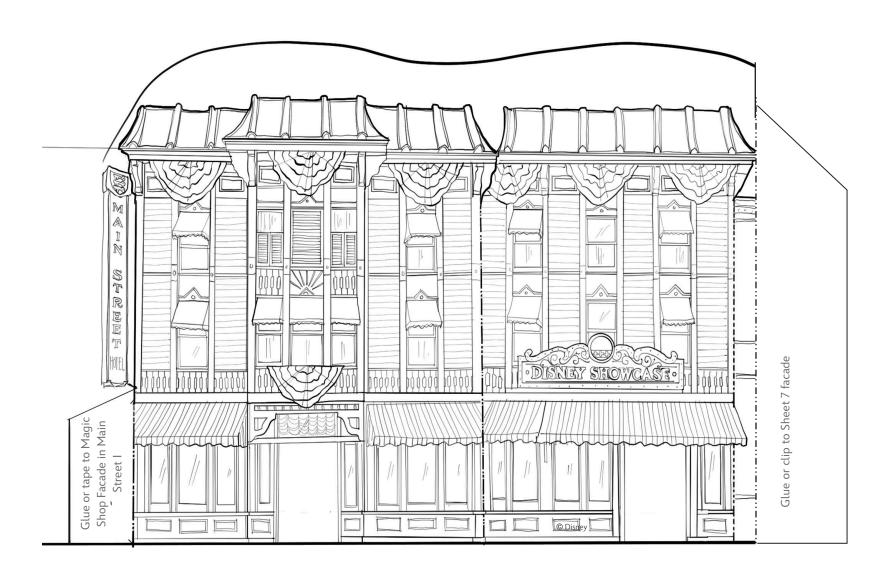

Holiday Decoration Sheet Numbers: 15, 16, 17, 18, 19, 20, 21, 22

#### **INSTRUCTIONS**



- . Color the pages however you'd like!
- 2. Cut along solid lines where indicated.
- 3. Lay out the plan sheets (A, B, C, D, E, F, G, H, I).
- 4. Fold pieces according to Guide.
- 5. Paper clip or glue the facade tabs together. You can attach the facades on sheet 1 and sheet 8 to their corresponding facades from Main Street I.
- 6. Place the elevations on the plan with the corresponding numbers to complete the model!















#### **TOWN SQUARE - WEST**





# DISNOY Paper Poir IS #DisneyMagicMoments | #DisneyPaperParks

**TOWN SQUARE - WEST** 





#### **DISNEYLAND TOWN SQUARE**

Sheet Number: 3



Glue or clip to Sheet 4 facade





**TOWN SQUARE - WEST** 





#### **TOWN SQUARE - EAST**





#### **TOWN SQUARE - EAST**





#### **TOWN SQUARE - EAST**





#### **TOWN SQUARE - EAST**







#### **TOWN SQUARE - EAST**





#### **DISNEYLAND TOWN SQUARE TREES**





#### **DISNEYLAND TOWN SQUARE TREES**





#DisneyMagicMoments | #DisneyPaperParks

#### **DISNEYLAND TOWN SQUARE TREES**





### SNU Paper Purks

#DisneyMagicMoments | #DisneyPaperParks

#### **INSTRUCTIONS**



#### **MATERIALS**

#### **GUIDE**



Please Note: When cutting with scissors and working with any of the materials listed above, adult participation and supervision is recommended.

### MAIN STREET, U.S.A. HOLIDAY DECORATIONS

Sheet Numbers: 15, 16, 17, 18, 19, 20, 21, 22





- Color the pages with crayons, colored pencils, or whatever you would like to use.
- Cut along solid lines where indicated.
-