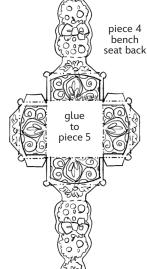

### MAIN STREET, U.S.A. HOLIDAY DECORATIONS

**FLAG POLE AND BENCH** 

Sheet Number: 20

piece 5 bench base

decorate the facades any way you like!

glue

piece 4 here