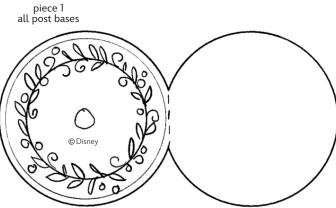

### MAIN STREET, U.S.A. HOLIDAY DECORATIONS

**FLAG POLE AND BENCH** 

Sheet Number: 20

piece 5 bench base

decorate the facades any way you like!

glue

piece 4 here