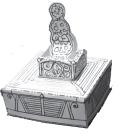

nd glue tips of lamps together at the top.
- 6. For Mickey Wreath Swags, cut 2 slits in straw end and tape flanges to base as shown in image. Cut top of straw to desired height and wrap swag garland ends around top of straw as shown in image.
- 7. For American Flag, cut 2 slits in straw end and tape flanges to base as shown in image. Cut top of straw to desired height and wrap the flag tab around top of straw as shown in image. Glue base inside planter as shown.
- Assemble planter, bench, and fire truck as shown.





### MAIN STREET, U.S.A. HOLIDAY TREE





#DisneyMagicMoments | #DisneyPaperParks

#### **POPCORN CART**





### MAIN STREET, U.S.A. HOLIDAY DECORATIONS





### MAIN STREET, U.S.A. HOLIDAY DECORATIONS





**FLAG POLE AND BENCH** 

Sheet Number: 20





piece 5 bench base





decorate the facades any way you like!





glue

piece 4 here











#### **DISNEYLAND FIRE ENGINE**





#DisneyMagicMoments | #DisneyPaperParks

#### **PRESENTS**