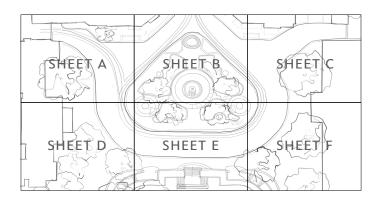

#### **DISNEYLAND TOWN SQUARE**

Plan Sheet Numbers: A, B, C, D, E, F Facade Sheet Numbers: 1, 2, 3, 4, 5, 6, 7, 8, 9, 10, 11, 12, 13, 14 Holiday Decoration Sheet Numbers: 15, 16, 17, 18, 19, 20, 21, 22

#### **INSTRUCTIONS**

- . Color the pages however you'd like!
- 2. Cut along solid lines where indicated.
- 3. Lay out the plan sheets (A, B, C, D, E, F, G, H, I).
- 4. Fold pieces according to Guide.
- 5. Paper clip or glue the facade tabs together. You can attach the facades on sheet 1 and sheet 8 to their corresponding facades from Main Street I.
- 6. Place the elevations on the plan with the corresponding numbers to complete the model!