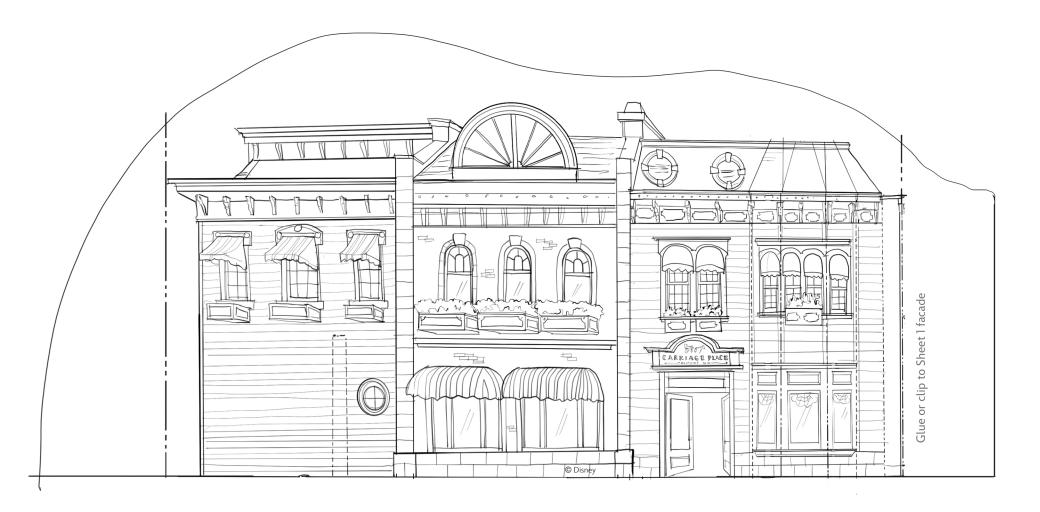

commended.

#### **DISNEYLAND TOWN SQUARE**

Plan Sheet Numbers: A, B, C, D, E, F Facade Sheet Numbers: 1, 2, 3, 4, 5, 6, 7, 8, 9, 10, 11, 12, 13, 14 Holiday Decoration Sheet Numbers: 15, 16, 17, 18, 19, 20, 21, 22

#### **INSTRUCTIONS**



- . Color the pages however you'd like!
- 2. Cut along solid lines where indicated.
- 3. Lay out the plan sheets (A, B, C, D, E, F, G, H, I).
- 4. Fold pieces according to Guide.
- 5. Paper clip or glue the facade tabs together. You can attach the facades on sheet 1 and sheet 8 to their corresponding facades from Main Street I.
- 6. Place the elevations on the plan with the corresponding numbers to complete the model!















#### **TOWN SQUARE - WEST**





# DISNOY Paper Poir IS #DisneyMagicMoments | #DisneyPaperParks

**TOWN SQUARE - WEST** 





#### **DISNEYLAND TOWN SQUARE**

Sheet Number: 3



Glue or clip to Sheet 4 facade





**TOWN SQUARE - WEST** 





#### **TOWN SQUARE - EAST**





#### **TOWN SQUARE - EAST**





#### **TOWN SQUARE - EAST**





#### **TOWN SQUARE - EAST**







#### **TOWN SQUARE - EAST**





#### **DISNEYLAND TOWN SQUARE TREES**





#### **DISNEYLAND TOWN SQUARE TREES**





#DisneyMagicMoments | #DisneyPaperParks

#### **DISNEYLAND TOWN SQUARE TREES**





### SNU Paper Purks

#DisneyMagicMoments | #DisneyPaperParks

#### **INSTRUCTIONS**



#### **MATERIALS**

#### **GUIDE**



Please Note: When cutting with scissors and working with any of the materials listed above, adult participation and supervision is recommended.

### MAIN STREET, U.S.A. HOLIDAY DECORATIONS

Sheet Numbers: 15, 16, 17,