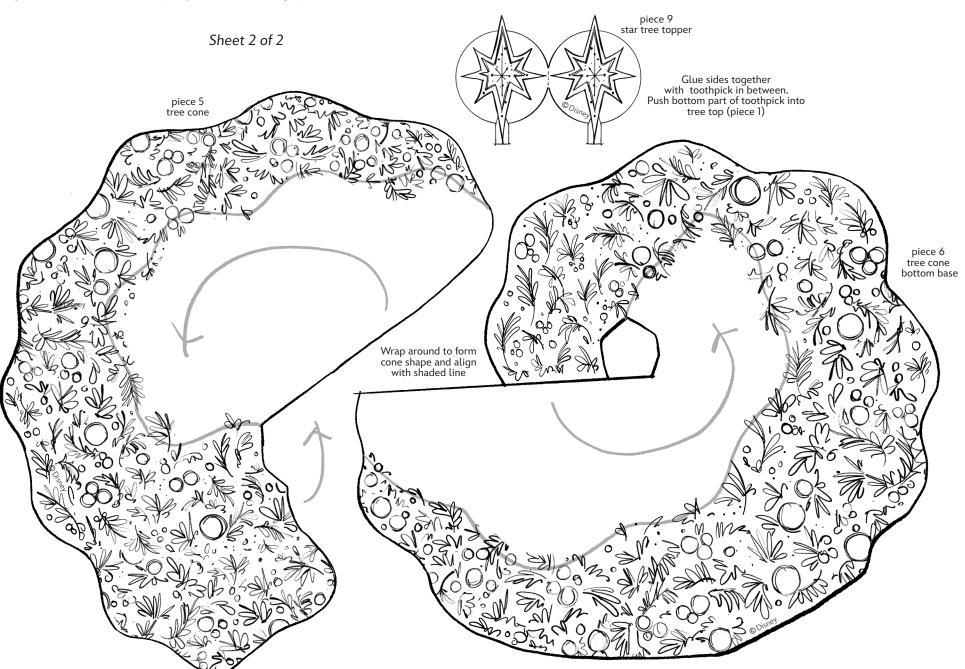

### MAIN STREET, U.S.A. HOLIDAY DECORATIONS

Sheet Numbers: 15, 16, 17, 18, 19, 20, 21, 22

- Color the pages with crayons, colored pencils, or whatever you would like to use.
- Cut along solid lines where indicated.
- Fold tabs and pieces according to Guide. And see notes on all pages. To assemble the Holiday Tree, cut egg carton for base as shown. Place straw in base and build from the bottom. Assemble pieces as noted in sheets. Starting with piece 6 on the bottom and piece 1 at the top.
- Assemble popcorn cart as shown in image.
- For Main Street Holiday Decorations, glue garland to all Disneyland building facades as you like. For lamp posts, fold as shown and glue tips of lamps together at the top.
- 6. For Mickey Wreath Swags, cut 2 slits in straw end and tape flanges to base as shown in image. Cut top of straw to desired height and wrap swag garland ends around top of straw as shown in image.
- 7. For American Flag, cut 2 slits in straw end and tape flanges to base as shown in image. Cut top of straw to desired height and wrap the flag tab around top of straw as shown in image. Glue base inside planter as shown.
- Assemble planter, bench, and fire truck as shown.

### MAIN STREET, U.S.A. HOLIDAY TREE

#DisneyMagicMoments | #DisneyPaperParks