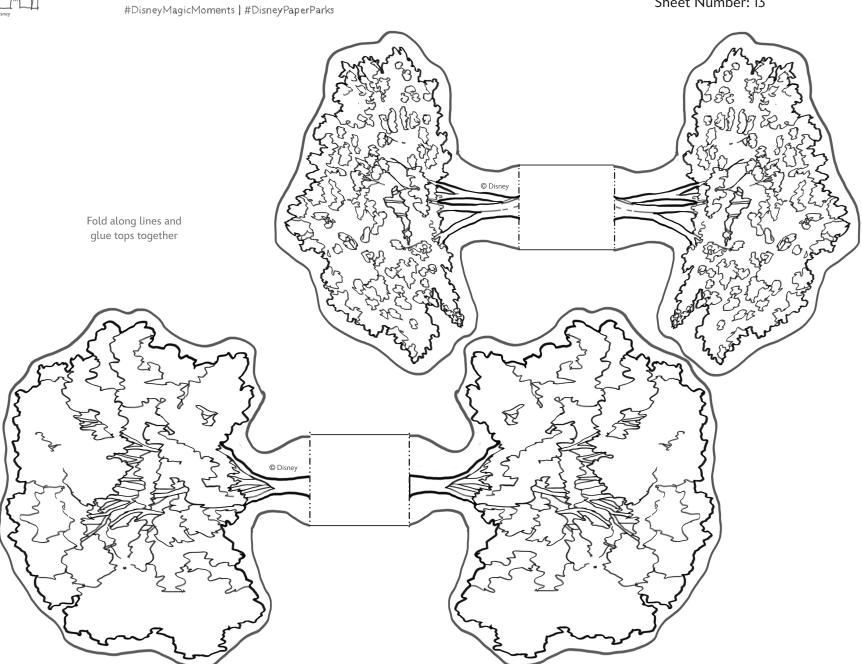

#### **DISNEYLAND TOWN SQUARE TREES**

#### **DISNEYLAND TOWN SQUARE TREES**

#DisneyMagicMoments | #DisneyPaperParks