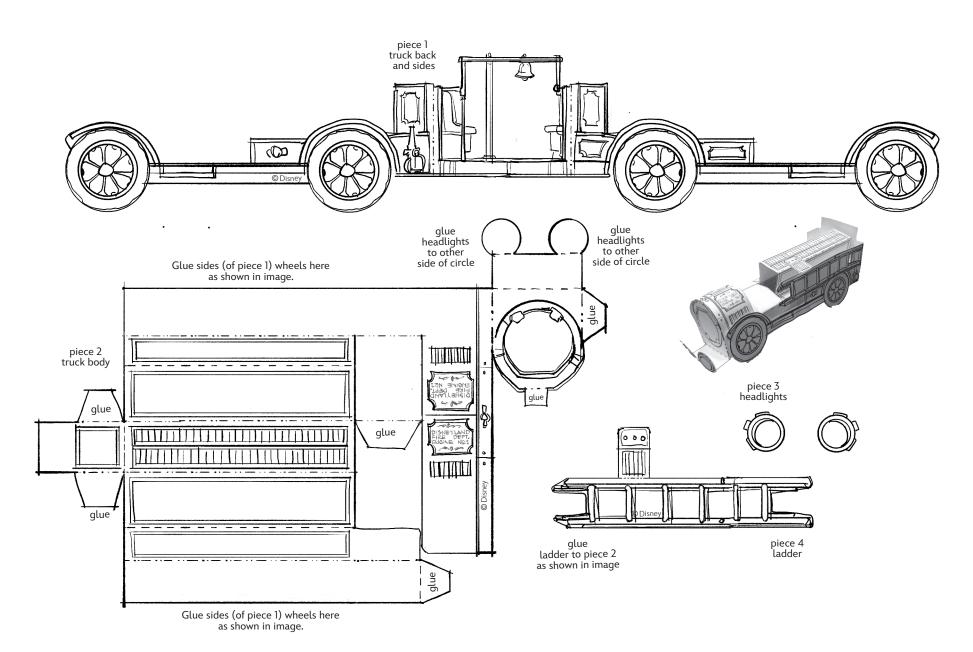

#### **DISNEYLAND FIRE ENGINE**

#DisneyMagicMoments | #DisneyPaperParks

### MAIN STREET, U.S.A. HOLIDAY DECORATIONS

Sheet Numbers: 15, 16, 17, 18, 19, 20, 21, 22

- Color the pages with crayons, colored pencils, or whatever you would like to use.
- Cut along solid lines where indicated.
- Fold tabs and pieces according to Guide. And see notes on all pages. To assemble the Holiday Tree, cut egg carton for base as shown. Place straw in base and build from the bottom. Assemble pieces as noted in sheets. Starting with piece 6 on the bottom and piece 1 at the top.
- Assemble popcorn cart as shown in image.
- For Main Street Holiday Decorations, glue garland to all Disneyland building facades as you like. For lamp posts, fold as shown and glue tips of lamps together at the top.
- 6. For Mickey Wreath Swags, cut 2 slits in straw end and tape flanges to base as shown in image. Cut top of straw to desired height and wrap swag garland ends around top of straw as shown in image.
- 7. For American Flag, cut 2 slits in straw end and tape flanges to base as shown in image. Cut top of straw to desired height and wrap the flag tab around top of straw as shown in image. Glue base inside planter as shown.
- Assemble planter, bench, and fire truck as shown.