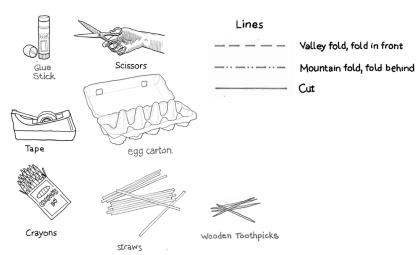

#### **MATERIALS**

### 

Please Note: When cutting with scissors and working with any of the materials listed above, adult participation and supervision is recommended.

#### **GUIDE**

Please Note: When cutting with scissors and working with any of the materials listed above, adult participation and supervision is recommended.