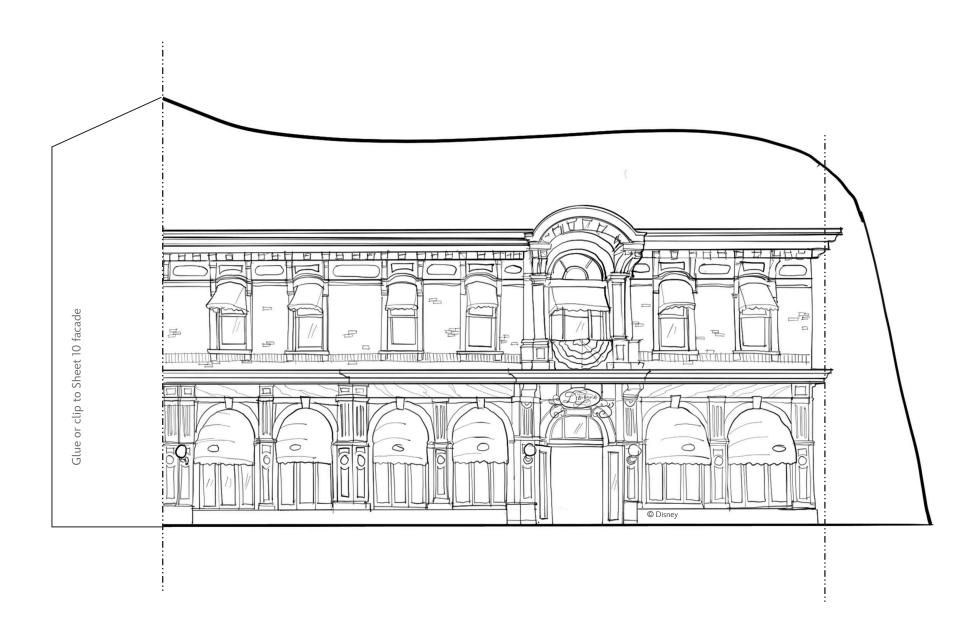

. Cut along solid lines where indicated.
- 3. Lay out the plan sheets (A, B, C, D, E, F, G, H, I).
- 4. Fold pieces according to Guide.
- 5. Paper clip or glue the facade tabs together. You can attach the facades on sheet 1 and sheet 8 to their corresponding facades from Main Street I.
- 6. Place the elevations on the plan with the corresponding numbers to complete the model!















#### **TOWN SQUARE - WEST**





# DISNOY Paper Poir IS #DisneyMagicMoments | #DisneyPaperParks

**TOWN SQUARE - WEST** 





#### **DISNEYLAND TOWN SQUARE**

Sheet Number: 3



Glue or clip to Sheet 4 facade





**TOWN SQUARE - WEST** 





#### **TOWN SQUARE - EAST**





#### **TOWN SQUARE - EAST**





#### **TOWN SQUARE - EAST**





#### **TOWN SQUARE - EAST**







#### **TOWN SQUARE - EAST**





#### **DISNEYLAND TOWN SQUARE TREES**





#### **DISNEYLAND TOWN SQUARE TREES**





#DisneyMagicMoments | #DisneyPaperParks

#### **DISNEYLAND TOWN SQUARE TREES**





### SNU Paper Purks

#DisneyMagicMoments | #DisneyPaperParks

#### **INSTRUCTIONS**



#### **MATERIALS**

#### **GUIDE**



Please Note: When cutting with scissors and working with any of the materials listed above, adult participation and supervision is recommended.

### MAIN STREET, U.S.A. HOLIDAY DECORATIONS

Sheet Numbers: 15, 16, 17, 18, 19, 20, 21, 22





- Color the pages with crayons, colored pencils, or whatever you would like to use.
- Cut along solid lines where indicated.
- Fold tabs and pieces according to Guide. And see notes on all pages. To assemble the Holiday Tree, cut egg carton for base as shown.