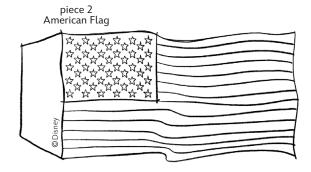

### MAIN STREET, U.S.A. HOLIDAY DECORATIONS

Sheet Numbers: 15, 16, 17, 18, 19, 20, 21, 22

- Color the pages with crayons, colored pencils, or whatever you would like to use.
- Cut along solid lines where indicated.
- Fold tabs and pieces according to Guide. And see notes on all pages. To assemble the Holiday Tree, cut egg carton for base as shown. Place straw in base and build from the bottom. Assemble pieces as noted in sheets. Starting with piece 6 on the bottom and piece 1 at the top.
- Assemble popcorn cart as shown in image.
- For Main Street Holiday Decorations, glue garland to all Disneyland building facades as you like. For lamp posts, fold as shown and glue tips of lamps together at the top.
- 6. For Mickey Wreath Swags, cut 2 slits in straw end and tape flanges to base as shown in image. Cut top of straw to desired height and wrap swag garland ends around top of straw as shown in image.
- 7. For American Flag, cut 2 slits in straw end and tape flanges to base as shown in image. Cut top of straw to desired height and wrap the flag tab around top of straw as shown in image. Glue base inside planter as shown.
- Assemble planter, bench, and fire truck as shown.