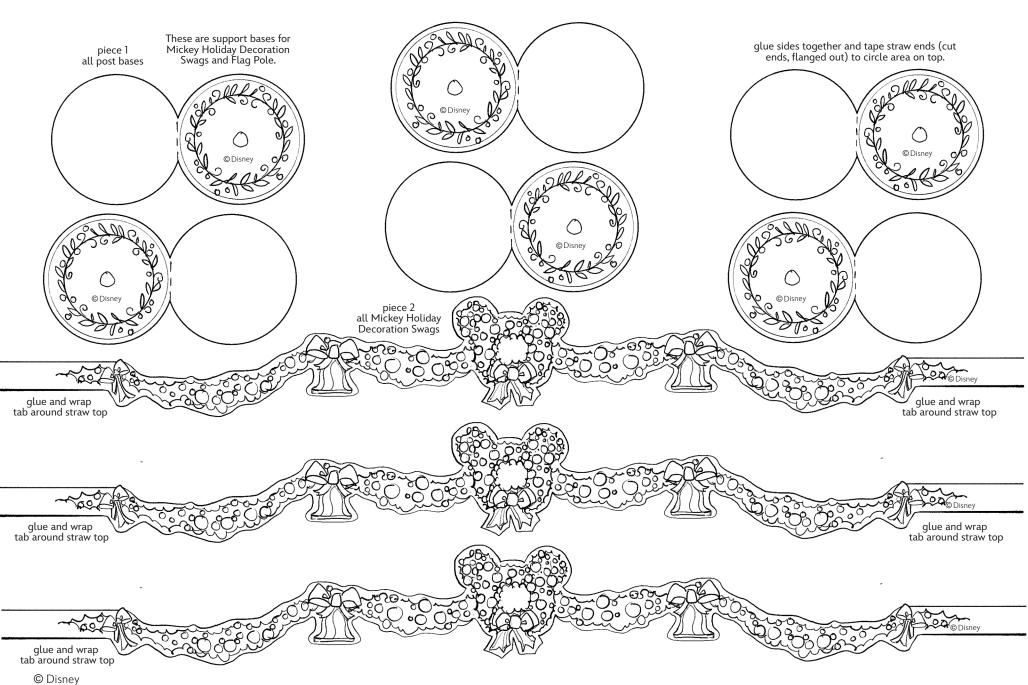

### MAIN STREET, U.S.A. HOLIDAY DECORATIONS

Sheet Numbers: 15, 16, 17, 18, 19, 20, 21, 22

- Color the pages with crayons, colored pencils, or whatever you would like to use.
- Cut along solid lines where indicated.
- Fold tabs and pieces according to Guide. And see notes on all pages. To assemble the Holiday Tree, cut egg carton for base as shown. Place straw in base and build from the bottom. Assemble pieces as noted in sheets. Starting with piece 6 on the bottom and piece 1 at the top.
- Assemble popcorn cart as shown in image.
- For Main Street Holiday Decorations, glue garland to all Disneyland building facades as you like. For lamp posts, fold as shown and glue tips of lamps together at the top.
- 6. For Mickey Wreath Swags, cut 2 slits in straw end and tape flanges to base as shown in image. Cut top of straw to desired height and wrap swag garland ends around top of straw as shown in image.
- 7. For American Flag, cut 2 slits in straw end and tape flanges to base as shown in image. Cut top of straw to desired height and wrap the flag tab around top of straw as shown in image. Glue base inside planter as shown.
- Assemble planter, bench, and fire truck as shown.