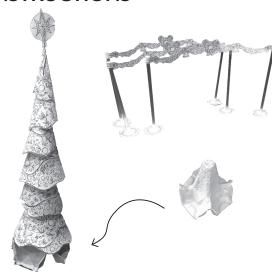

### MAIN STREET, U.S.A. HOLIDAY DECORATIONS

Sheet Numbers: 15, 16, 17, 18, 19, 20, 21, 22

- Color the pages with crayons, colored pencils, or whatever you would like to use.
- Cut along solid lines where indicated.
- Fold tabs and pieces according to Guide. And see notes on all pages. To assemble the Holiday Tree, cut egg carton for base as shown. Place straw in base and build from the bottom. Assemble pieces as noted in sheets. Starting with piece 6 on the bottom and piece 1 at the top.
- Assemble popcorn cart as shown in image.
- For Main Street Holiday Decorations, glue garland to all Disneyland building facades as you like. For lamp posts, fold as shown and glue tips of lamps together at the top.
- 6. For Mickey Wreath Swags, cut 2 slits in straw end and tape flanges to base as shown in image. Cut top of straw to desired height and wrap swag garland ends around top of straw as shown in image.
- 7. For American Flag, cut 2 slits in straw end and tape flanges to base as shown in image. Cut top of straw to desired height and wrap the flag tab around top of straw as shown in image. Glue base inside planter as shown.
- Assemble planter, bench, and fire truck as shown.

### MAIN STREET, U.S.A. HOLIDAY TREE

#DisneyMagicMoments | #DisneyPaperParks

#### **POPCORN CART**