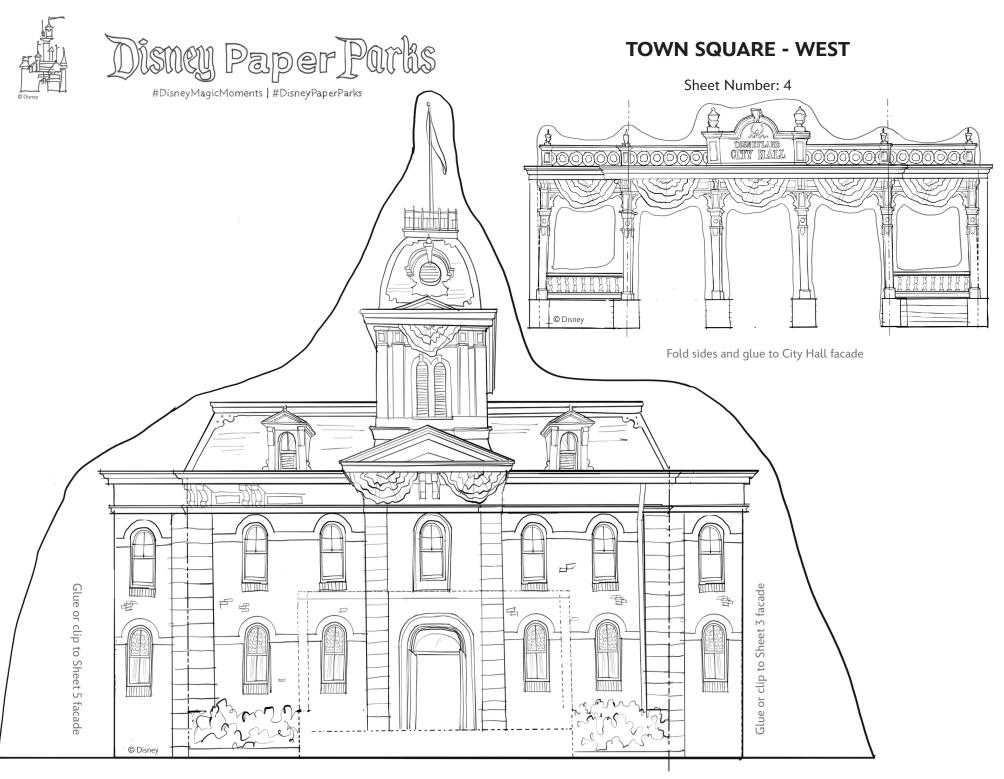

#### **DISNEYLAND TOWN SQUARE**

Sheet Number: 3

Glue or clip to Sheet 4 facade

**TOWN SQUARE - WEST** 