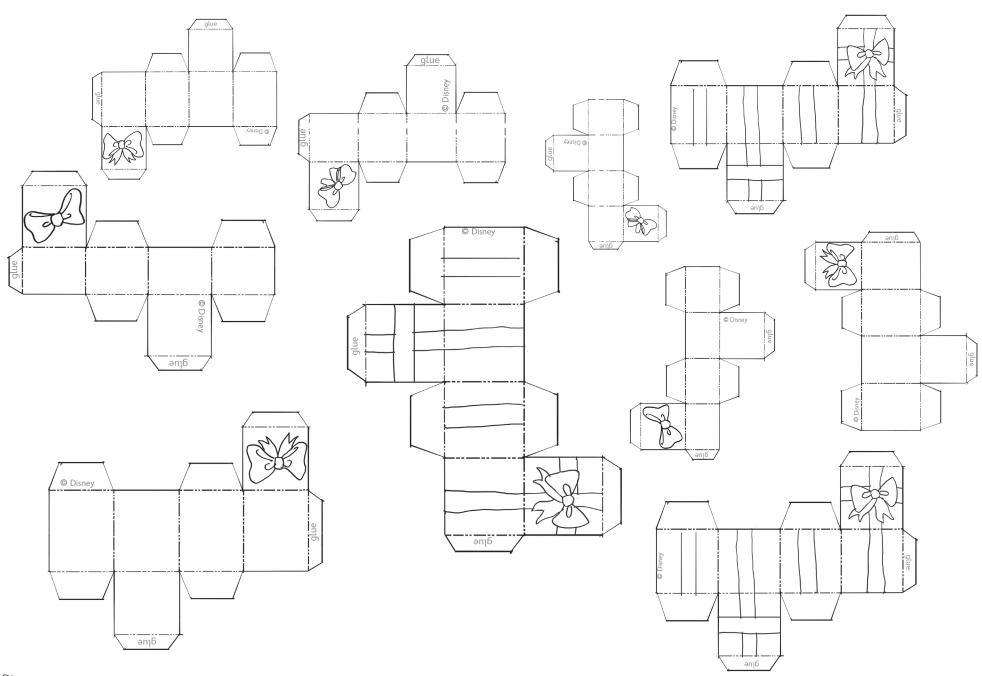

t and wrap swag garland ends around top of straw as shown in image.
- 7. For American Flag, cut 2 slits in straw end and tape flanges to base as shown in image. Cut top of straw to desired height and wrap the flag tab around top of straw as shown in image. Glue base inside planter as shown.
- Assemble planter, bench, and fire truck as shown.





### MAIN STREET, U.S.A. HOLIDAY TREE





#DisneyMagicMoments | #DisneyPaperParks

#### **POPCORN CART**





### MAIN STREET, U.S.A. HOLIDAY DECORATIONS





### MAIN STREET, U.S.A. HOLIDAY DECORATIONS





**FLAG POLE AND BENCH** 

Sheet Number: 20





piece 5 bench base





decorate the facades any way you like!





glue

piece 4 here











#### **DISNEYLAND FIRE ENGINE**





#DisneyMagicMoments | #DisneyPaperParks

#### **PRESENTS**