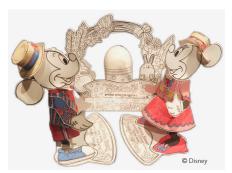

#### **HISTORY**

Spring is here! At Shanghai Disneyland, springtime brings bursts of colorful decorations and flowers. Floral centerpieces frame the view to the castle and Mickey Avenue is adorned with flowers and polka dots! Cherry blossoms, plum blossoms, magnolias, apple floral archways, lupine, tulips, and roses are planted throughout the park and will bloom at different times throughout spring.

Cherry blossoms also adorn Mickey and Minnie's festive springtime apparel! Hide an egg in your floral backdrop, and go egg hunting with Mickey and Minnie at home!

#### SHANGHAI DISNEYLAND SPRING PHOTO OP