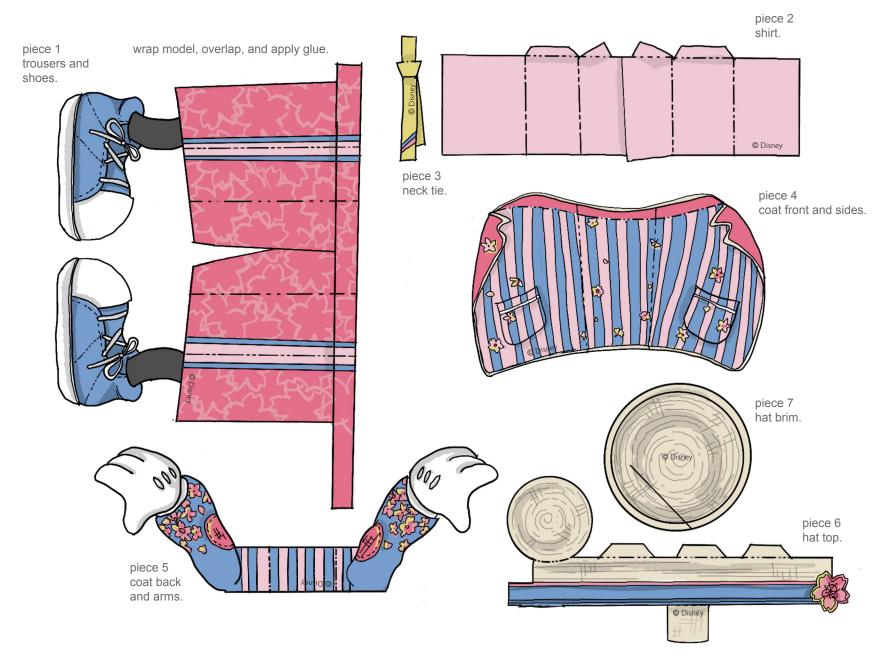

#### **INSTRUCTIONS**

- 1. Sheets 1 and 4: Color and cut out the pieces. Start by folding the main body and gluing each tab as indicated. Assemble the head as shown in the image.
- 2. You may attach the arms if you prefer to keep a base model, or keep them off to allow wardrobe changes. Apply glue only to the very center of the feet and attach to base.
- 3. Sheets 2 and 3: Choose either the black and white version or colored version. Cut out all the pieces and fold as noted in guide. Start with the trousers and shoes (piece 1) overlap the back and glue. Apply glue only to the very center of the feet and attach to base. Wrap the shirt (piece 2) around body and glue. Fold the shirt collar as shown in image. Next, glue on the neck tie (piece 3) and then the coat (piece 4) on top. Next, fold and glue the arms (piece 5) to the back and sides of the coat. Cut a slit in the hat brim (piece 7) as shown and glue assembled hat top (piece 6) to brim.
- 4. Sheets 5 and 6: Choose either the black and white version or colored version. Cut out all the pieces, and fold as noted in guide. Start with the under dress and shoes, (piece 1). Wrap around the base body, overlap and glue tabs in back. Apply glue only to the very center of the feet and attach to base. Fold the skirt (piece 2) only at the waist, wrap the model, then glue or tape to secure. Fold and glue the coat (piece 3) Attach arms (piece 4) to the back of the coat and glue. Wrap belt (piece 5) around Minnie's waist and glue in front. Cut a slit in the hat brim (piece 7) as shown and glue assembled hat top (piece 6) to brim.
- Sheets 7 and 8: Color pages as you like. Cut out the pieces and fold according to guide. Assemble front signage and back egg holder (piece 1) by attaching two slots behind. This creates the egg holder. Assemble the wreath backdrop (piece 2) and only glue the very tip of the top portion. Place and glue pieces 3 6 on both sides as shown. Now you have a Shanghai Disneyland Spring background for Mickey and Minnie, and don't forget to hide an egg as shown in the image!

#### MINNIE'S SPRING ATTIRE

#DisneyMagicMoments | #DisneyPaperParks

## **MINNIE'S SPRING ATTIRE**