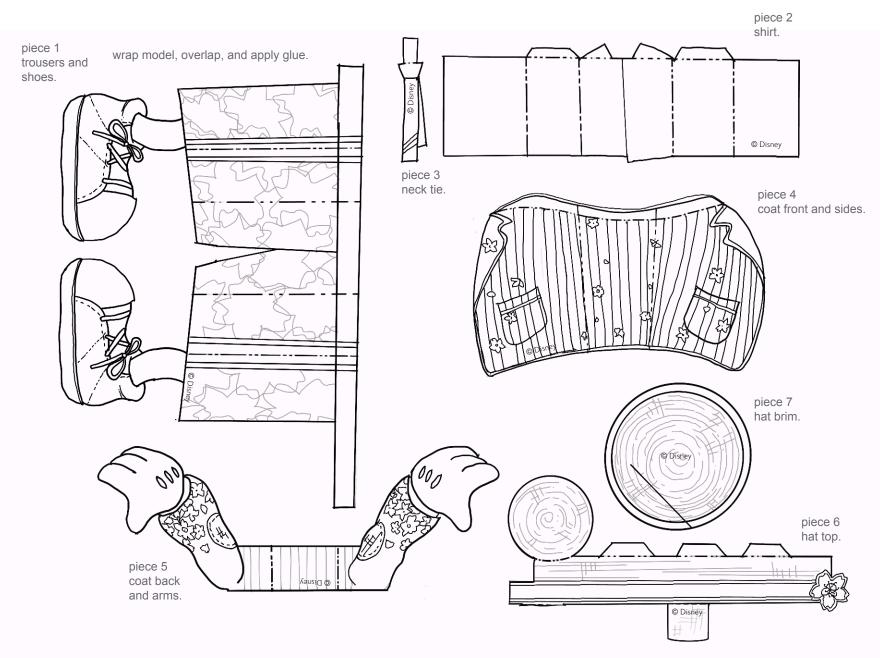

#### **INSTRUCTIONS**

- 1. Sheets 1 and 4: Color and cut out the pieces. Start by folding the main body and gluing each tab as indicated. Assemble the head as shown in the image.
- 2. You may attach the arms if you prefer to keep a base model, or keep them off to allow wardrobe changes. Apply glue only to the very center of the feet and attach to base.
- 3. Sheets 2 and 3: Choose either the black and white version or colored version. Cut out all the pieces and fold as noted in guide. Start with the trousers and shoes (piece 1) overlap the back and glue. Apply glue only to the very center of the feet and attach to base. Wrap the shirt (piece 2) around body and glue. Fold the shirt collar as shown in image. Next, glue on the neck tie (piece 3) and then the coat (piece 4) on top. Next, fold and glue the arms (piece 5) to the back and sides of the coat. Cut a slit in the hat brim (piece 7) as shown and glue assembled hat top (piece 6) to brim.
- 4. Sheets 5 and 6: Choose either the black and white version or colored version. Cut out all the pieces, and fold as noted in guide. Start with the under dress and shoes, (piece 1). Wrap around the base body, overlap and glue tabs in back. Apply glue only to the very center of the feet and attach to base. Fold the skirt (piece 2) only at the waist, wrap the model, then glue or tape to secure. Fold and glue the coat (piece 3) Attach arms (piece 4) to the back of the coat and glue. Wrap belt (piece 5) around Minnie's waist and glue in front. Cut a slit in the hat brim (piece 7) as shown and glue assembled hat top (piece 6) to brim.
- Sheets 7 and 8: Color pages as you like. Cut out the pieces and fold according to guide. Assemble front signage and back egg holder (piece 1) by attaching two slots behind. This creates the egg holder. Assemble the wreath backdrop (piece 2) and only glue the very tip of the top portion. Place and glue pieces 3 6 on both sides as shown. Now you have a Shanghai Disneyland Spring background for Mickey and Minnie, and don't forget to hide an egg as shown in the image!

### **MICKEY'S SPRING ATTIRE**

#DisneyMagicMoments | #DisneyPaperParks

## **MICKEY'S SPRING ATTIRE**

#DisneyMagicMoments | #DisneyPaperParks