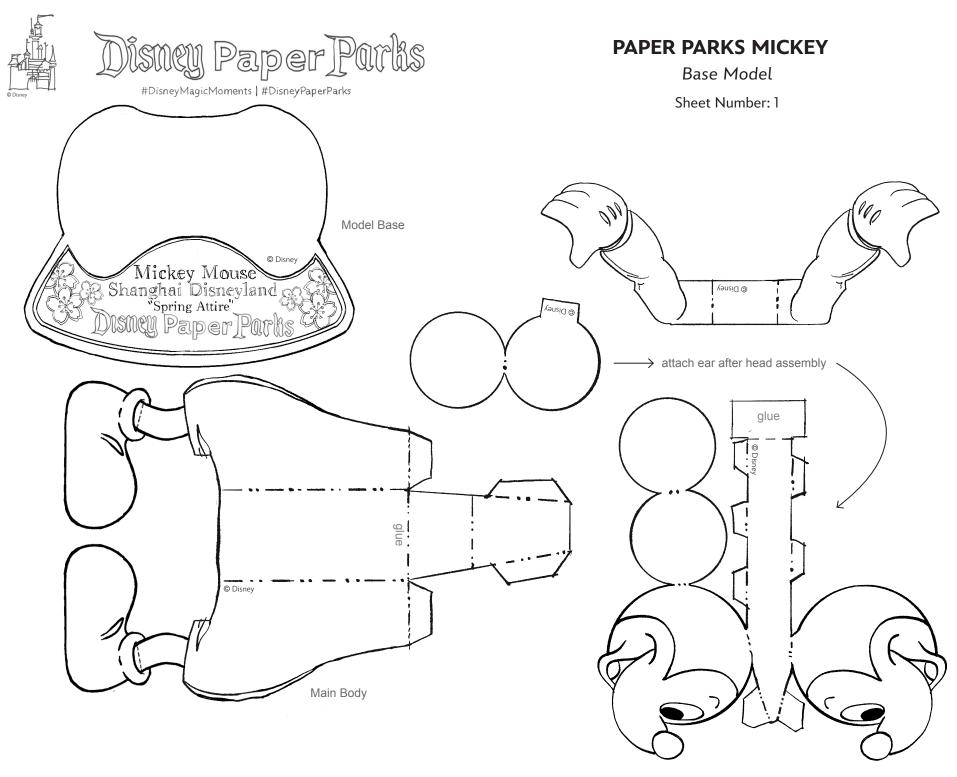

#### **INSTRUCTIONS**

- 1. Sheets 1 and 4: Color and cut out the pieces. Start by folding the main body and gluing each tab as indicated. Assemble the head as shown in the image.
- 2. You may attach the arms if you prefer to keep a base model, or keep them off to allow wardrobe changes. Apply glue only to the very center of the feet and attach to base.
- 3. Sheets 2 and 3: Choose either the black and white version or colored version. Cut out all the pieces and fold as noted in guide. Start with the trousers and shoes (piece 1) overlap the back and glue. Apply glue only to the very center of the feet and attach to base. Wrap the shirt (piece 2) around body and glue. Fold the shirt collar as shown in image. Next, glue on the neck tie (piece 3) and then the coat (piece 4) on top. Next, fold and glue the arms (piece 5) to the back and sides of the coat. Cut a slit in the hat brim (piece 7) as shown and glue assembled hat top (piece 6) to brim.
- 4. Sheets 5 and 6: Choose either the black and white version or colored version. Cut out all the pieces, and fold as noted in guide. Start with the under dress and shoes, (piece 1). Wrap around the base body, overlap and glue tabs in back. Apply glue only to the very center of the feet and attach to base. Fold the skirt (piece 2) only at the waist, wrap the model, then glue or tape to secure. Fold and glue the coat (piece 3) Attach arms (piece 4) to the back of the coat and glue. Wrap belt (piece 5) around Minnie's waist and glue in front. Cut a slit in the hat brim (piece 7) as shown and glue assembled hat top (piece 6) to brim.
- Sheets 7 and 8: Color pages as you like. Cut out the pieces and fold according to guide. Assemble front signage and back egg holder (piece 1) by attaching two slots behind. This creates the egg holder. Assemble the wreath backdrop (piece 2) and only glue the very tip of the top portion. Place and glue pieces 3 6 on both sides as shown. Now you have a Shanghai Disneyland Spring background for Mickey and Minnie, and don't forget to hide an egg as shown in the image!

### **MICKEY'S SPRING ATTIRE**

#DisneyMagicMoments | #DisneyPaperParks

## **MICKEY'S SPRING ATTIRE**

#DisneyMagicMoments | #DisneyPaperParks