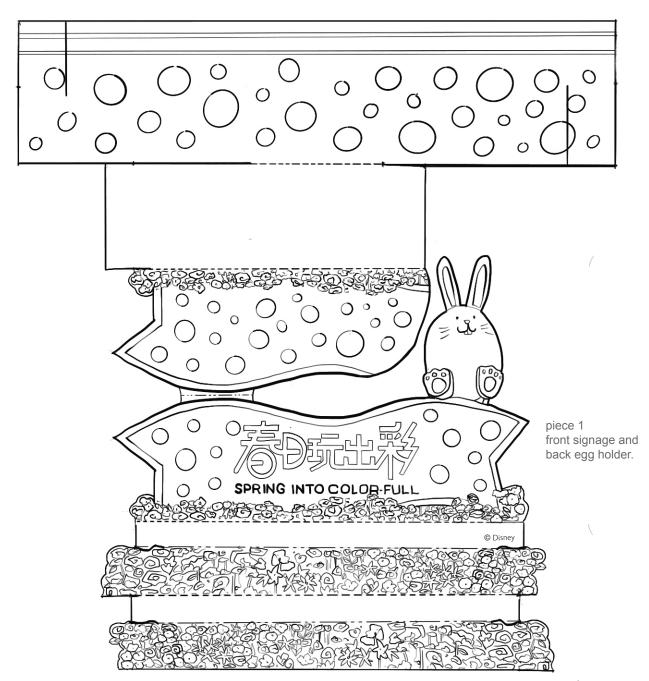

#### **INSTRUCTIONS**

- 1. Sheets 1 and 4: Color and cut out the pieces. Start by folding the main body and gluing each tab as indicated. Assemble the head as shown in the image.
- 2. You may attach the arms if you prefer to keep a base model, or keep them off to allow wardrobe changes. Apply glue only to the very center of the feet and attach to base.
- 3. Sheets 2 and 3: Choose either the black and white version or colored version. Cut out all the pieces and fold as noted in guide. Start with the trousers and shoes (piece 1) overlap the back and glue. Apply glue only to the very center of the feet and attach to base. Wrap the shirt (piece 2) around body and glue. Fold the shirt collar as shown in image. Next, glue on the neck tie (piece 3) and then the coat (piece 4) on top. Next, fold and glue the arms (piece 5) to the back and sides of the coat. Cut a slit in the hat brim (piece 7) as shown and glue assembled hat top (piece 6) to brim.
- 4. Sheets 5 and 6: Choose either the black and white version or colored version. Cut out all the pieces, and fold as noted in guide. Start with the under dress and shoes, (piece 1). Wrap around the base body, overlap and glue tabs in back. Apply glue only to the very center of the feet and attach to base. Fold the skirt (piece 2) only at the waist, wrap the model, then glue or tape to secure. Fold and glue the coat (piece 3) Attach arms (piece 4) to the back of the coat and glue. Wrap belt (piece 5) around Minnie's waist and glue in front. Cut a slit in the hat brim (piece 7) as shown and glue assembled hat top (piece 6) to brim.
- Sheets 7 and 8: Color pages as you like. Cut out the pieces and fold according to guide. Assemble front signage and back egg holder (piece 1) by attaching two slots behind. This creates the egg holder. Assemble the wreath backdrop (piece 2) and only glue the very tip of the top portion. Place and glue pieces 3 6 on both sides as shown. Now you have a Shanghai Disneyland Spring background for Mickey and Minnie, and don't forget to hide an egg as shown in the image!

#### SHANGHAI DISNEYLAND SPRING PHOTO OP