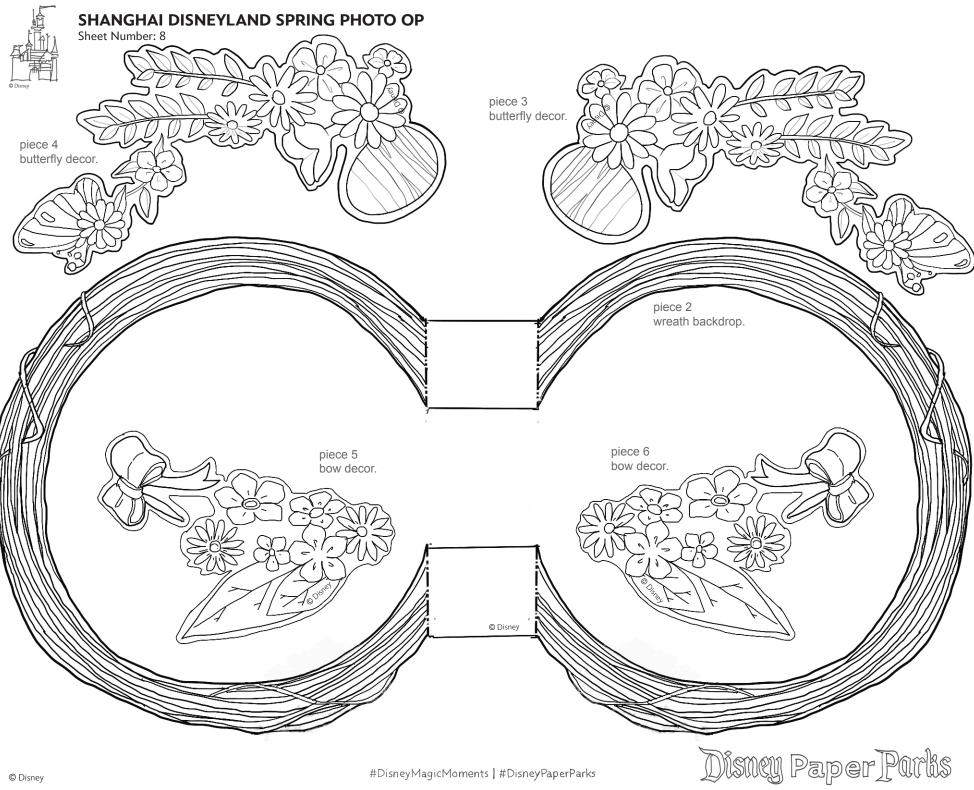

#### **INSTRUCTIONS**

- 1. Sheets 1 and 4: Color and cut out the pieces. Start by folding the main body and gluing each tab as indicated. Assemble the head as shown in the image.
- 2. You may attach the arms if you prefer to keep a base model, or keep them off to allow wardrobe changes. Apply glue only to the very center of the feet and attach to base.
- 3. Sheets 2 and 3: Choose either the black and white version or colored version. Cut out all the pieces and fold as noted in guide. Start with the trousers and shoes (piece 1) overlap the back and glue. Apply glue only to the very center of the feet and attach to base. Wrap the shirt (piece 2) around body and glue. Fold the shirt collar as shown in image. Next, glue on the neck tie (piece 3) and then the coat (piece 4) on top. Next, fold and glue the arms (piece 5) to the back and sides of the coat. Cut a slit in the hat brim (piece 7) as shown and glue assembled hat top (piece 6) to brim.
- 4. Sheets 5 and 6: Choose either the black and white version or colored version. Cut out all the pieces, and fold as noted in guide. Start with the under dress and shoes, (piece 1). Wrap around the base body, overlap and glue tabs in back. Apply glue only to the very center of the feet and attach to base. Fold the skirt (piece 2) only at the waist, wrap the model, then glue or tape to secure. Fold and glue the coat (piece 3) Attach arms (piece 4) to the back of the coat and glue. Wrap belt (piece 5) around Minnie's waist and glue in front. Cut a slit in the hat brim (piece 7) as shown and glue assembled hat top (piece 6) to brim.
- Sheets 7 and 8: Color pages as you like. Cut out the pieces and fold according to guide. Assemble front signage and back egg holder (piece 1) by attaching two slots behind. This creates the egg holder. Assemble the wreath backdrop (piece 2) and only glue the very tip of the top portion. Place and glue pieces 3 6 on both sides as shown. Now you have a Shanghai Disneyland Spring background for Mickey and Minnie, and don't forget to hide an egg as shown in the image!

#### SHANGHAI DISNEYLAND SPRING PHOTO OP