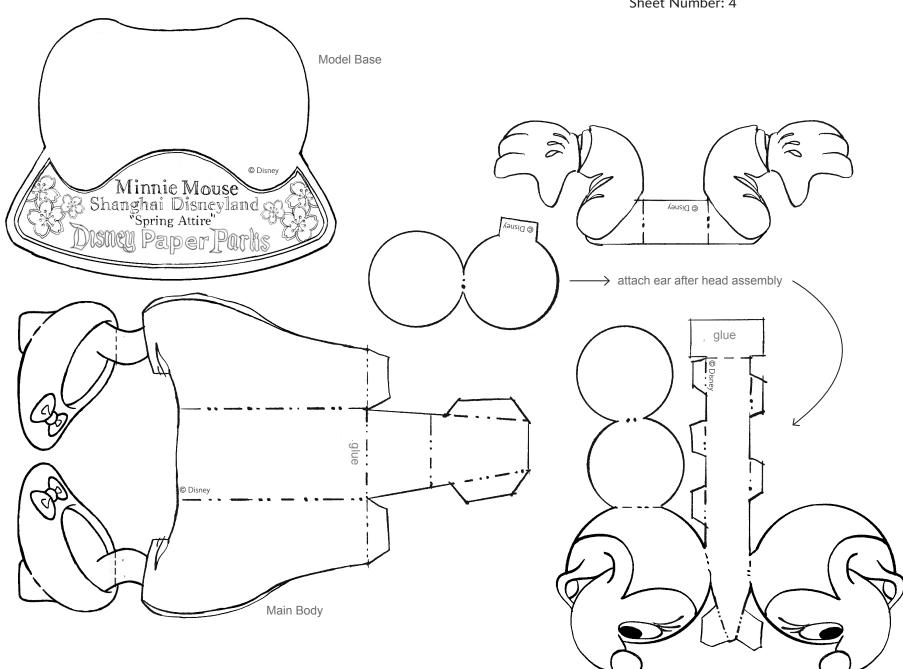

#### PAPER PARKS MINNIE

Base Model

#DisneyMagicMoments | #DisneyPaperParks

#### **INSTRUCTIONS**

- 1. Sheets 1 and 4: Color and cut out the pieces. Start by folding the main body and gluing each tab as indicated. Assemble the head as shown in the image.
- 2. You may attach the arms if you prefer to keep a base model, or keep them off to allow wardrobe changes. Apply glue only to the very center of the feet and attach to base.
- 3. Sheets 2 and 3: Choose either the black and white version or colored version. Cut out all the pieces and fold as noted in guide. Start with the trousers and shoes (piece 1) overlap the back and glue. Apply glue only to the very center of the feet and attach to base. Wrap the shirt (piece 2) around body and glue. Fold the shirt collar as shown in image. Next, glue on the neck tie (piece 3) and then the coat (piece 4) on top. Next, fold and glue the arms (piece 5) to the back and sides of the coat. Cut a slit in the hat brim (piece 7) as shown and glue assembled hat top (piece 6) to brim.
- 4. Sheets 5 and 6: Choose either the black and white version or colored version. Cut out all the pieces, and fold as noted in guide. Start with the under dress and shoes, (piece 1). Wrap around the base body, overlap and glue tabs in back. Apply glue only to the very center of the feet and attach to base. Fold the skirt (piece 2) only at the waist, wrap the model, then glue or tape to secure. Fold and glue the coat (piece 3) Attach arms (piece 4) to the back of the coat and glue. Wrap belt (piece 5) around Minnie's waist and glue in front. Cut a slit in the hat brim (piece 7) as shown and glue assembled hat top (piece 6) to brim.
- Sheets 7 and 8: Color pages as you like. Cut out the pieces and fold according to guide. Assemble front signage and back egg holder (piece 1) by attaching two slots behind. This creates the egg holder. Assemble the wreath backdrop (piece 2) and only glue the very tip of the top portion. Place and glue pieces 3 6 on both sides as shown. Now you have a Shanghai Disneyland Spring background for Mickey and Minnie, and don't forget to hide an egg as shown in the image!