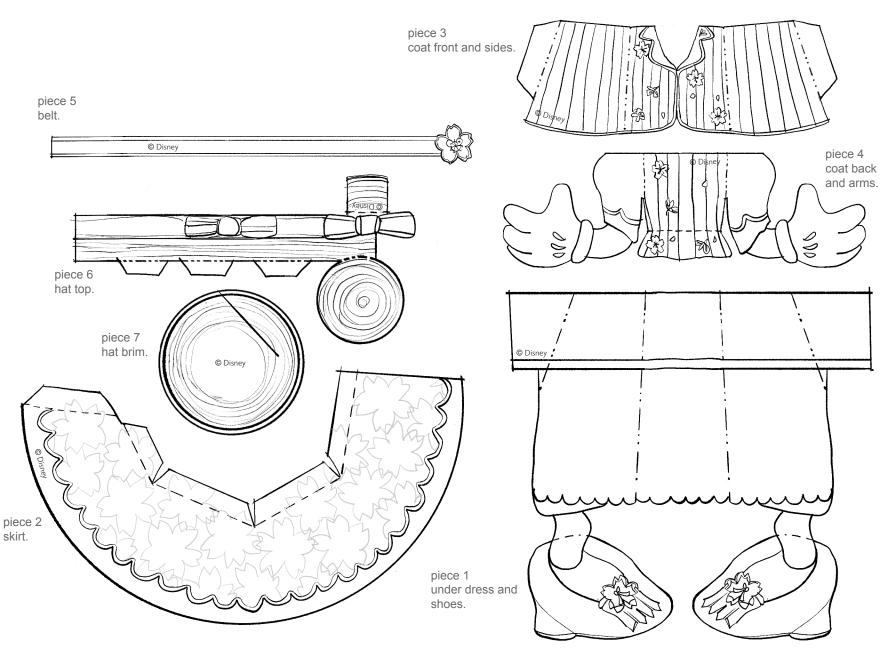

## **MINNIE'S SPRING ATTIRE**

#### **INSTRUCTIONS**

- 1. Sheets 1 and 4: Color and cut out the pieces. Start by folding the main body and gluing each tab as indicated. Assemble the head as shown in the image.
- 2. You may attach the arms if you prefer to keep a base model, or keep them off to allow wardrobe changes. Apply glue only to the very center of the feet and attach to base.
- 3. Sheets 2 and 3: Choose either the black and white version or colored version. Cut out all the pieces and fold as noted in guide. Start with the trousers and shoes (piece 1) overlap the back and glue. Apply glue only to the very center of the feet and attach to base. Wrap the shirt (piece 2) around body and glue. Fold the shirt collar as shown in image. Next, glue on the neck tie (piece 3) and then the coat (piece 4) on top. Next, fold and glue the arms (piece 5) to the back and sides of the coat. Cut a slit in the hat brim (piece 7) as shown and glue assembled hat top (piece 6) to brim.
- 4. Sheets 5 and 6: Choose either the black and white version or colored version. Cut out all the pieces, and fold as noted in guide. Start with the under dress and shoes, (piece 1). Wrap around the base body, overlap and glue tabs in back. Apply glue only to the very center of the feet and attach to base. Fold the skirt (piece 2) only at the waist, wrap the model, then glue or tape to secure. Fold and glue the coat (piece 3) Attach arms (piece 4) to the back of the coat and glue. Wrap belt (piece 5) around Minnie's waist and glue in front. Cut a slit in the hat brim (piece 7) as shown and glue assembled hat top (piece 6) to brim.
- Sheets 7 and 8: Color pages as you like. Cut out the pieces and fold according to guide. Assemble front signage and back egg holder (piece 1) by attaching two slots behind. This creates the egg holder. Assemble the wreath backdrop (piece 2) and only glue the very tip of the top portion. Place and glue pieces 3 6 on both sides as shown. Now you have a Shanghai Disneyland Spring background for Mickey and Minnie, and don't forget to hide an egg as shown in the image!