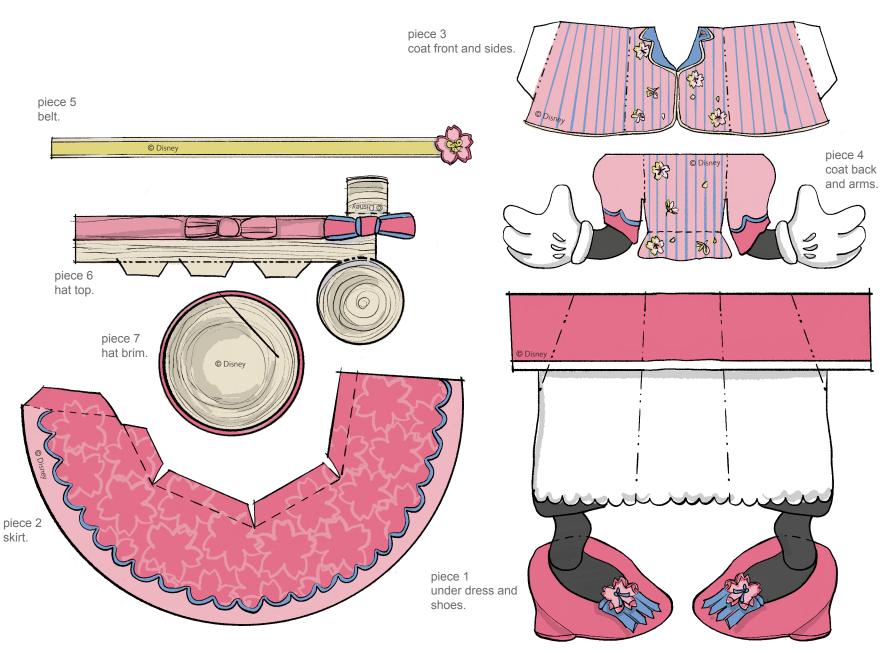

## Mickey and Minnie's Spring Attire

Sheet Numbers: 1, 2, 3, 4, 5, 6, 7

## **MINNIE'S SPRING ATTIRE**