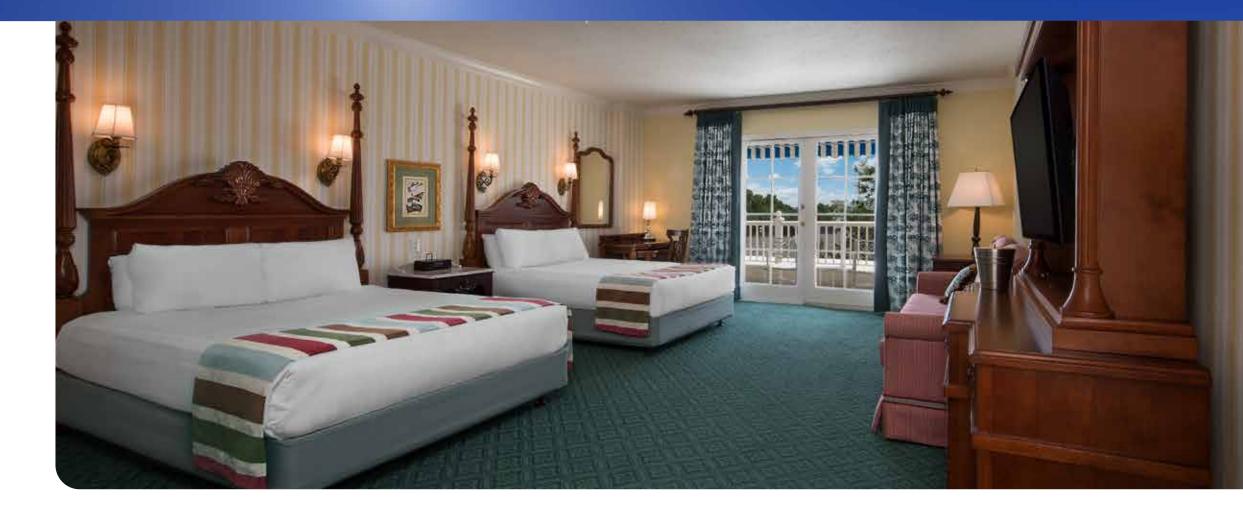

# Room Types

1 Standard Rooms
Water, Garden, Standard Views

**SLEEPS UP TO 2 TO 5 ADULTS** 

2 Bedroom Suites
Garden or Leisure Pool Views

**SLEEPS UP TO 9 ADULTS** 

3 Club Level
Standard or Deluxe

STANDARD | SLEEPS UP TO 5
DELUXE | SLEEPS UP TO 6