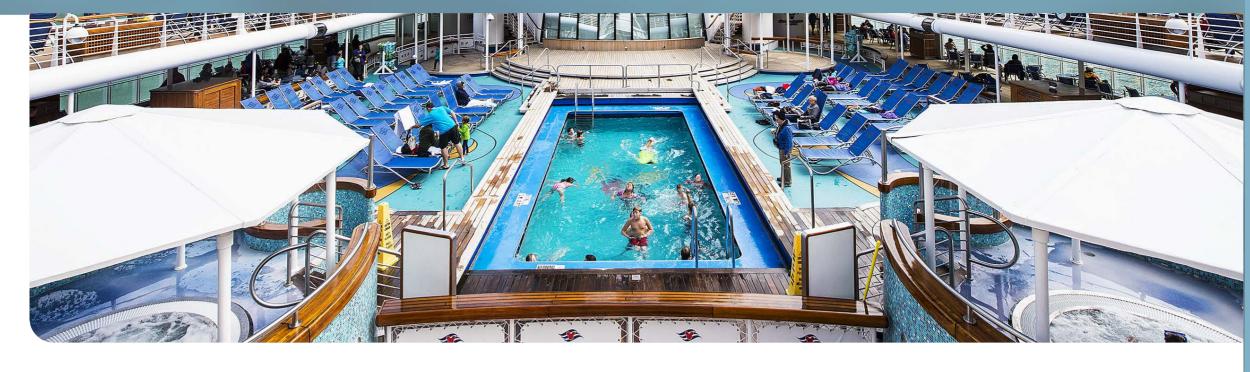

## Recreation: Pools

- 1 Mickey's Pool and Slide
  LOCATION: Deck 11
- 2 Donald's Pool LOCATION: Deck 17
- Quiet Cove Pool
  LOCATION: Deck 11
  GOOD FOR: Adult-exclusive
  INCLUDES:
  Two nearby whirlpool spas
- 4 AquaDuck (Water Coaster) LOCATION: Deck 12

- 5 AquaLab
  (Splash Zone)
  LOCATION: Deck 12
- 6 Nemo's Reef (Splash Zone) LOCATION: Deck 12
- 7 Funnel Puddel
  (Splash Zone)
  LOCATION: Deck 12
- 8 Satellite Falls
  LOCATION: Deck 13
  GOOD FOR: Adult-exclusive
  INCLUDES:

Wading pool and sun deck

OFFERED AT ALL POOLS: