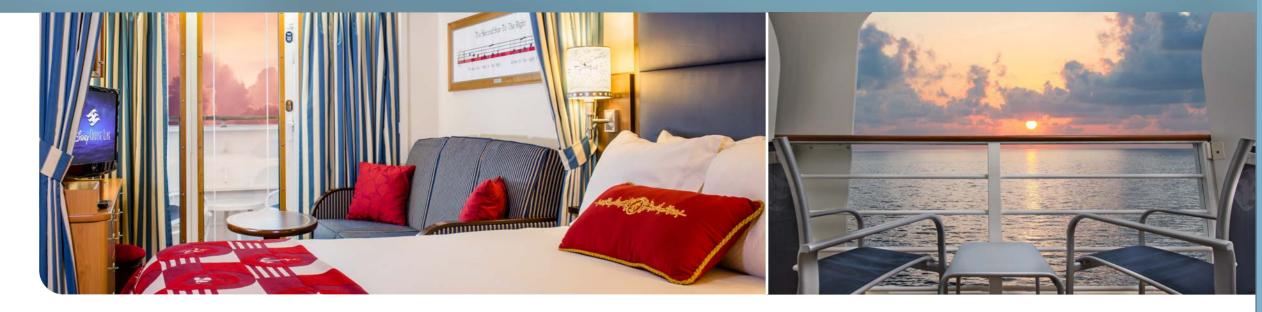

# Deluxe Oceanview Stateroom with Verandah SLEEPS 3 TO 4 (CATEGORY 4E

STATEROOMS SLEEP 3 TO 4)
Queen bed, single sleeper sofa and upper-berth pull-down bed (if sleeping 4)
Views: Private verandah

# Oceanview Stateroom with Verandah\*

Queen bed, single sleeper sofa, wall pull-down bed (in most) and upper-berth pull-down bed (in some) Views: Private verandah