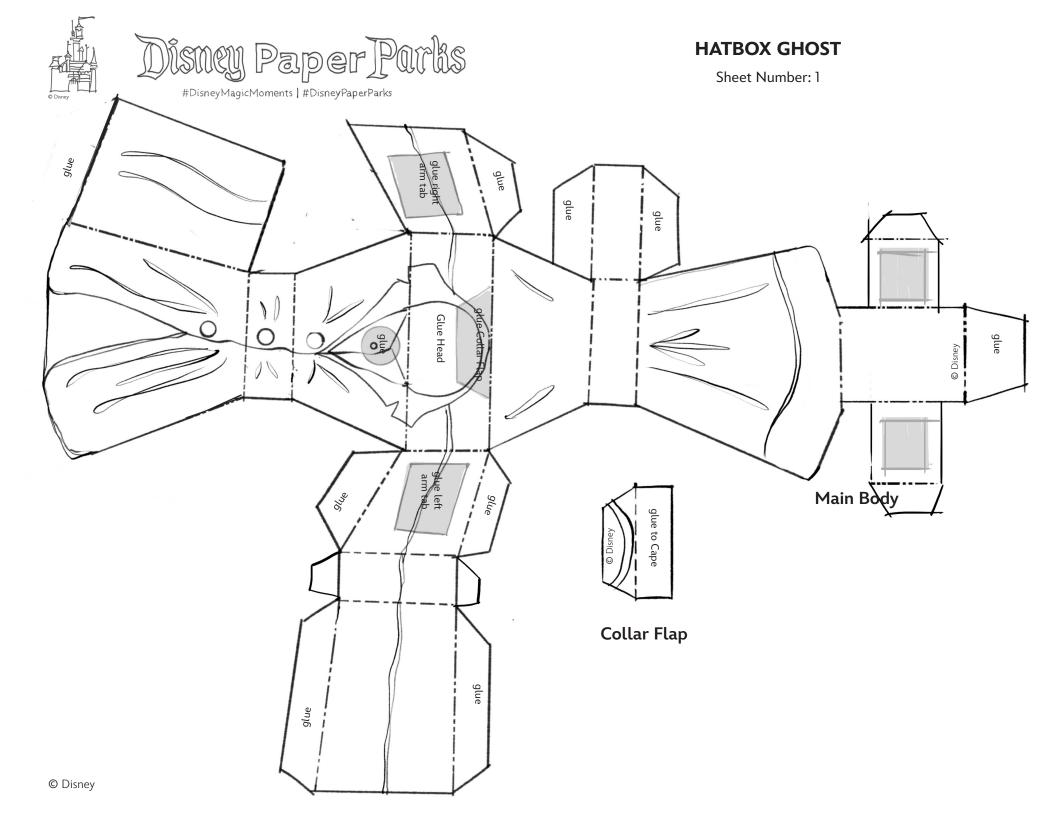

## HATBOX GHOST

Sheet Numbers: 1, 2, 3, 4, 5, 6

INSTRUCTIONS

- 1. Color all the sheets however you'd like!
- 2. Sheet 1: Cut and fold the Main Body piece where indicated. Apply glue to the tabs to assemble. Glue Collar Flap tab onto back of collar as labeled.
- 3. Sheet 2: Cut and fold arms and legs of Hatbox Ghost. Glue to Main Body piece as indicated. Glue Shillelagh to right hand. Use photo as reference. Set Hatbox Top piece aside.
- 4. Sheet 3: Cut, fold, and glue Head (Body) and Face (Body) pieces. Glue bottom of Head piece to top of Main Body. Cut and fold Top Hat and brim. Glue to top of Head (Body). Insert Face (Body) piece through the hole, allowing the tab to stick out. This will allow you to move the piece.
- 5. Sheet 4: Cut, fold, and glue Cape piece. Glue to the back of the Main Body piece.
- 6. Sheet 5: Cut, fold, and glue Cape Front to tabs of Cape. Cut, fold, and glue Hatbox. Glue Hatbox Top (Sheet 2) on top. Add Hatbox Handle. Glue area indicated on Hatbox To Cape Front. Glue Left Hand to Hatbox Handle. Cut and insert Hatbox Face into Hatbox, allowing the tab to stick out.
- 7. Sheet 6: Cut out and glue the feet of your Hatbox Ghost to the Base and glue Title Banner in front. Enjoy your Hatbox Ghost figure and use the tabs to make his head disappear and reappear!