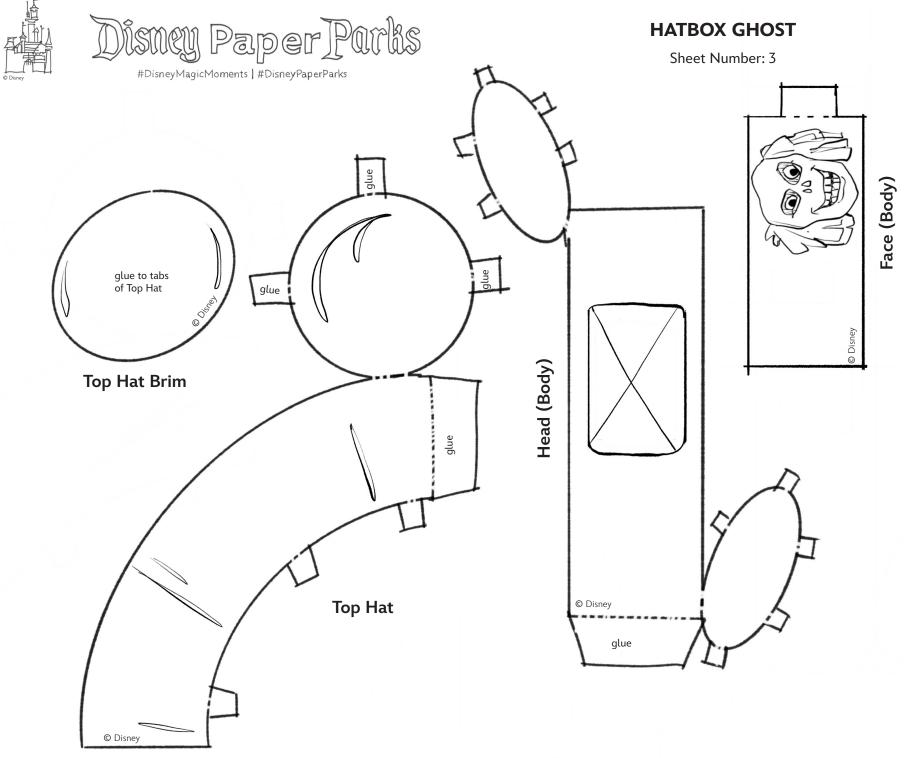

## HATBOX GHOST

Sheet Numbers: 1, 2, 3, 4, 5, 6

INSTRUCTIONS

- 1. Color all the sheets however you'd like!
- 2. Sheet 1: Cut and fold the Main Body piece where indicated. Apply glue to the tabs to assemble. Glue Collar Flap tab onto back of collar as labeled.
- 3. Sheet 2: Cut and fold arms and legs of Hatbox Ghost. Glue to Main Body piece as indicated. Glue Shillelagh to right hand. Use photo as reference. Set Hatbox Top piece aside.
- 4. Sheet 3: Cut, fold, and glue Head (Body) and Face (Body) pieces. Glue bottom of Head piece to top of Main Body. Cut and fold Top Hat and brim. Glue to top of Head (Body). Insert Face (Body) piece through the hole, allowing the tab to stick out. This will allow you to move the piece.
- 5. Sheet 4: Cut, fold, and glue Cape piece. Glue to the back of the Main Body piece.
- 6. Sheet 5: Cut, fold, and glue Cape Front to tabs of Cape. Cut, fold, and glue Hatbox. Glue Hatbox Top (Sheet 2) on top. Add Hatbox Handle. Glue area indicated on Hatbox To Cape Front. Glue Left Hand to Hatbox Handle. Cut and insert Hatbox Face into Hatbox, allowing the tab to stick out.
- 7. Sheet 6: Cut out and glue the feet of your Hatbox Ghost to the Base and glue Title Banner in front. Enjoy your Hatbox Ghost figure and use the tabs to make his head disappear and reappear!