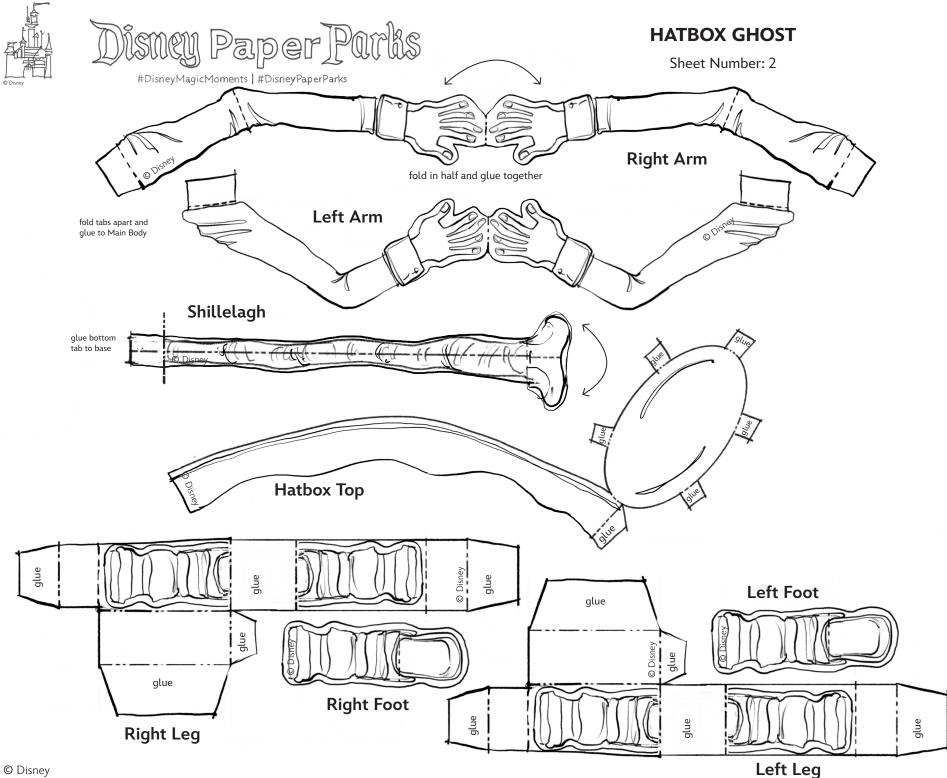

## HATBOX GHOST

Sheet Numbers: 1, 2, 3, 4, 5, 6

INSTRUCTIONS

- 1. Color all the sheets however you'd like!
- 2. Sheet 1: Cut and fold the Main Body piece where indicated. Apply glue to the tabs to assemble. Glue Collar Flap tab onto back of collar as labeled.
- 3. Sheet 2: Cut and fold arms and legs of Hatbox Ghost. Glue to Main Body piece as indicated. Glue Shillelagh to right hand. Use photo as reference. Set Hatbox Top piece aside.
- 4. Sheet 3: Cut, fold, and glue Head (Body) and Face (Body) pieces. Glue bottom of Head piece to top of Main Body. Cut and fold Top Hat and brim. Glue to top of Head (Body). Insert Face (Body) piece through the hole, allowing the tab to stick out. This will allow you to move the piece.
- 5. Sheet 4: Cut, fold, and glue Cape piece. Glue to the back of the Main Body piece.
- 6. Sheet 5: Cut, fold, and glue Cape Front to tabs of Cape. Cut, fold, and glue Hatbox. Glue Hatbox Top (Sheet 2) on top. Add Hatbox Handle. Glue area indicated on Hatbox To Cape Front. Glue Left Hand to Hatbox Handle. Cut and insert Hatbox Face into Hatbox, allowing the tab to stick out.
- 7. Sheet 6: Cut out and glue the feet of your Hatbox Ghost to the Base and glue Title Banner in front. Enjoy your Hatbox Ghost figure and use the tabs to make his head disappear and reappear!