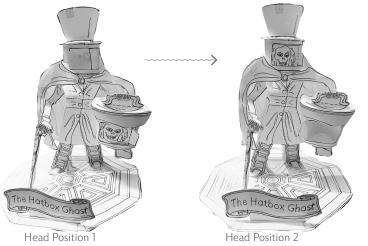

## HATBOX GHOST

Sheet Numbers: 1, 2, 3, 4, 5, 6

INSTRUCTIONS

- 1. Color all the sheets however you'd like!
- 2. Sheet 1: Cut and fold the Main Body piece where indicated. Apply glue to the tabs to assemble. Glue Collar Flap tab onto back of collar as labeled.
- 3. Sheet 2: Cut and fold arms and legs of Hatbox Ghost. Glue to Main Body piece as indicated. Glue Shillelagh to right hand. Use photo as reference. Set Hatbox Top piece aside.
- 4. Sheet 3: Cut, fold, and glue Head (Body) and Face (Body) pieces. Glue bottom of Head piece to top of Main Body. Cut and fold Top Hat and brim. Glue to top of Head (Body). Insert Face (Body) piece through the hole, allowing the tab to stick out. This will allow you to move the piece.
- 5. Sheet 4: Cut, fold, and glue Cape piece. Glue to the back of the Main Body piece.
- 6. Sheet 5: Cut, fold, and glue Cape Front to tabs of Cape. Cut, fold, and glue Hatbox. Glue Hatbox Top (Sheet 2) on top. Add Hatbox Handle. Glue area indicated on Hatbox To Cape Front. Glue Left Hand to Hatbox Handle. Cut and insert Hatbox Face into Hatbox, allowing the tab to stick out.
- 7. Sheet 6: Cut out and glue the feet of your Hatbox Ghost to the Base and glue Title Banner in front. Enjoy your Hatbox Ghost figure and use the tabs to make his head disappear and reappear!