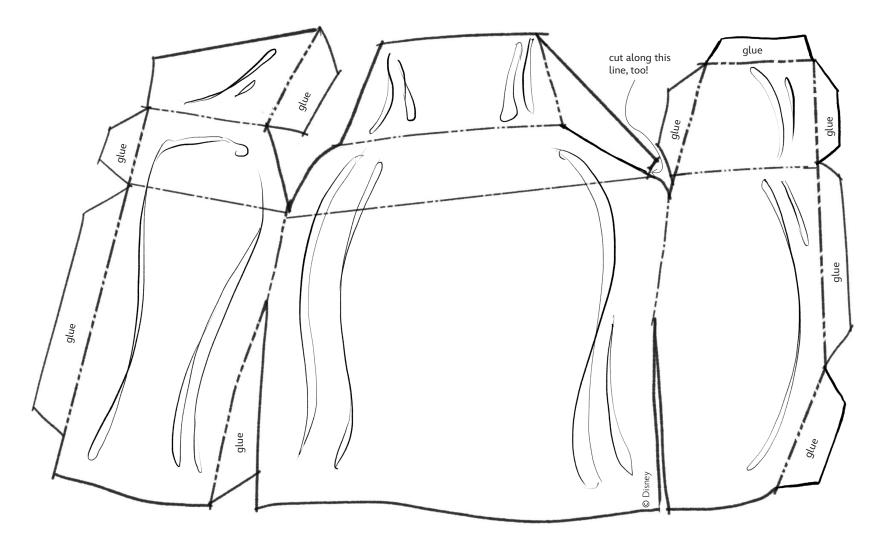

## HATBOX GHOST

Sheet Numbers: 1, 2, 3, 4, 5, 6

INSTRUCTIONS

- 1. Color all the sheets however you'd like!
- 2. Sheet 1: Cut and fold the Main Body piece where indicated. Apply glue to the tabs to assemble. Glue Collar Flap tab onto back of collar as labeled.
- 3. Sheet 2: Cut and fold arms and legs of Hatbox Ghost. Glue to Main Body piece as indicated. Glue Shillelagh to right hand. Use photo as reference. Set Hatbox Top piece aside.
- 4. Sheet 3: Cut, fold, and glue Head (Body) and Face (Body) pieces. Glue bottom of Head piece to top of Main Body. Cut and fold Top Hat and brim. Glue to top of Head (Body). Insert Face (Body) piece through the hole, allowing the tab to stick out. This will allow you to move the piece.
- 5. Sheet 4: Cut, fold, and glue Cape piece. Glue to the back of the Main Body piece.
- 6. Sheet 5: Cut, fold, and glue Cape Front to tabs of Cape. Cut, fold, and glue Hatbox. Glue Hatbox Top (Sheet 2) on top. Add Hatbox Handle. Glue area indicated on Hatbox To Cape Front. Glue Left Hand to Hatbox Handle. Cut and insert Hatbox Face into Hatbox, allowing the tab to stick out.
- 7. Sheet 6: Cut out and glue the feet of your Hatbox Ghost to the Base and glue Title Banner in front. Enjoy your Hatbox Ghost figure and use the tabs to make his head disappear and reappear!

**HATBOX GHOST** 

Sheet Number: 4

Cape

#DisneyMagicMoments | #DisneyPaperParks