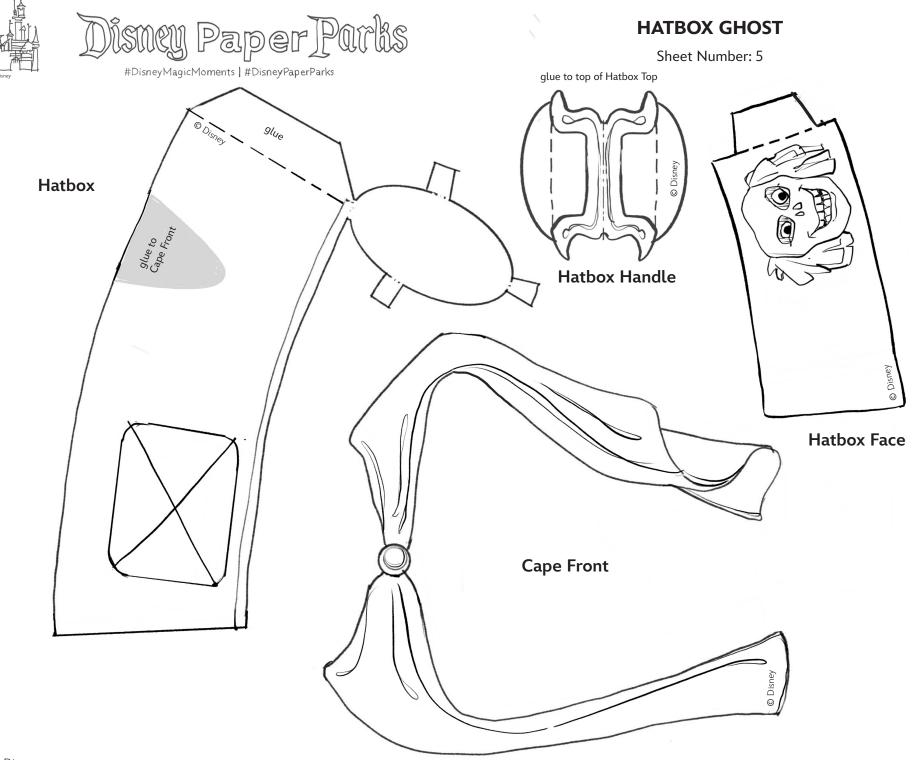

## HATBOX GHOST

Sheet Numbers: 1, 2, 3, 4, 5, 6

INSTRUCTIONS

- 1. Color all the sheets however you'd like!
- 2. Sheet 1: Cut and fold the Main Body piece where indicated. Apply glue to the tabs to assemble. Glue Collar Flap tab onto back of collar as labeled.
- 3. Sheet 2: Cut and fold arms and legs of Hatbox Ghost. Glue to Main Body piece as indicated. Glue Shillelagh to right hand. Use photo as reference. Set Hatbox Top piece aside.
- 4. Sheet 3: Cut, fold, and glue Head (Body) and Face (Body) pieces. Glue bottom of Head piece to top of Main Body. Cut and fold Top Hat and brim. Glue to top of Head (Body). Insert Face (Body) piece through the hole, allowing the tab to stick out. This will allow you to move the piece.
- 5. Sheet 4: Cut, fold, and glue Cape piece. Glue to the back of the Main Body piece.
- 6. Sheet 5: Cut, fold, and glue Cape Front to tabs of Cape. Cut, fold, and glue Hatbox. Glue Hatbox Top (Sheet 2) on top. Add Hatbox Handle. Glue area indicated on Hatbox To Cape Front. Glue Left Hand to Hatbox Handle. Cut and insert Hatbox Face into Hatbox, allowing the tab to stick out.
- 7. Sheet 6: Cut out and glue the feet of your Hatbox Ghost to the Base and glue Title Banner in front. Enjoy your Hatbox Ghost figure and use the tabs to make his head disappear and reappear!