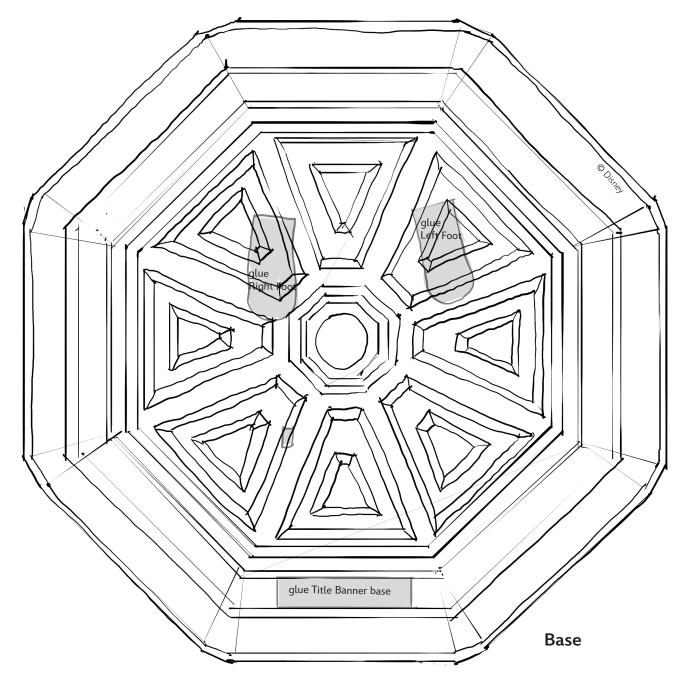

## HATBOX GHOST

Sheet Numbers: 1, 2, 3, 4, 5, 6

INSTRUCTIONS

- 1. Color all the sheets however you'd like!
- 2. Sheet 1: Cut and fold the Main Body piece where indicated. Apply glue to the tabs to assemble. Glue Collar Flap tab onto back of collar as labeled.
- 3. Sheet 2: Cut and fold arms and legs of Hatbox Ghost. Glue to Main Body piece as indicated. Glue Shillelagh to right hand. Use photo as reference. Set Hatbox Top piece aside.
- 4. Sheet 3: Cut, fold, and glue Head (Body) and Face (Body) pieces. Glue bottom of Head piece to top of Main Body. Cut and fold Top Hat and brim. Glue to top of Head (Body). Insert Face (Body) piece through the hole, allowing the tab to stick out. This will allow you to move the piece.
- 5. Sheet 4: Cut, fold, and glue Cape piece. Glue to the back of the Main Body piece.
- 6. Sheet 5: Cut, fold, and glue Cape Front to tabs of Cape. Cut, fold, and glue Hatbox. Glue Hatbox Top (Sheet 2) on top. Add Hatbox Handle. Glue area indicated on Hatbox To Cape Front. Glue Left Hand to Hatbox Handle. Cut and insert Hatbox Face into Hatbox, allowing the tab to stick out.
- 7. Sheet 6: Cut out and glue the feet of your Hatbox Ghost to the Base and glue Title Banner in front. Enjoy your Hatbox Ghost figure and use the tabs to make his head disappear and reappear!

## HATBOX GHOST

Sheet Number: 6

**Title Banner**