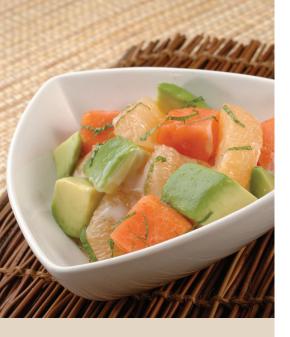

### PAPAYA, AVOCADO, GRAPEFRUIT SALAD

Boma - Flavors of Africa | Disney's Animal Kingdom Lodge

## INGREDIENTS SERVES 4 TO 6

- 1 small papaya, cut into 1-inch cubes
- 1 ripe but firm avocado, peeled and cut into 1-inch cubes
- 1 grapefruit, peeled and sectioned
- 10 mint leaves, cut into thin strips

## DIRECTIONS

**>>>** 

- 1. Combine papaya, avocado, and grapefruit in medium bowl. Stir in mint leaves and set aside
- 2. In a small bowl, stir together yogurt, grapefruit juice and honey.
- 3. Pour the dressing over the fruit and toss gently. Serve immediately.