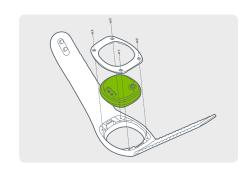

Make sure the DisneyBand+ is fitted securely against your wrist facing up.

The icon is removable with the help of a small screwdriver under adult supervision. Be sure not to over-tighten the screws.