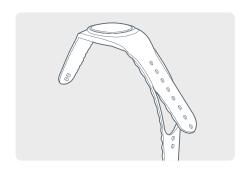

## DisneyBand+

The DisneyBand+ is two different sized bands in one and can be sized to fit most Guests.

For smaller sizes, push the inner band away from the outer band by using a thumb or index finger.
Peel the DisneyBand+ swiftly for best results.