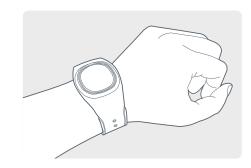

Make sure the DisneyBand+ is fitted securely against your wrist facing up.

The icon is removable with the help of a small screwdriver under adult supervision. Be sure not to over-tighten the screws.