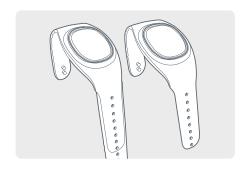

## DisneyBand+

The DisneyBand+ is two different sized bands in one and can be sized to fit most Guests.

For smaller sizes, push the inner band away from the outer band by using a thumb or index finger.
Peel the DisneyBand+ swiftly for best results.