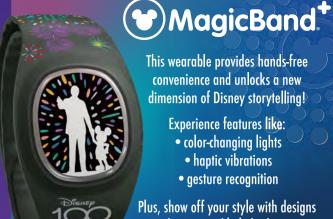

# Lightning Lane

tning Lane entry arrival window individually is

This wearable provides hands-free convenience and unlocks a new dimension of Disney storytelling!

Experience features like: color-changing lights

- haptic vibrations
- gesture recognition

Plus, show off your style with designs and customizable light themes!

and legs inside, stay seated on rides, and ep your paws behind the yellow line.

augmented reality lenses.