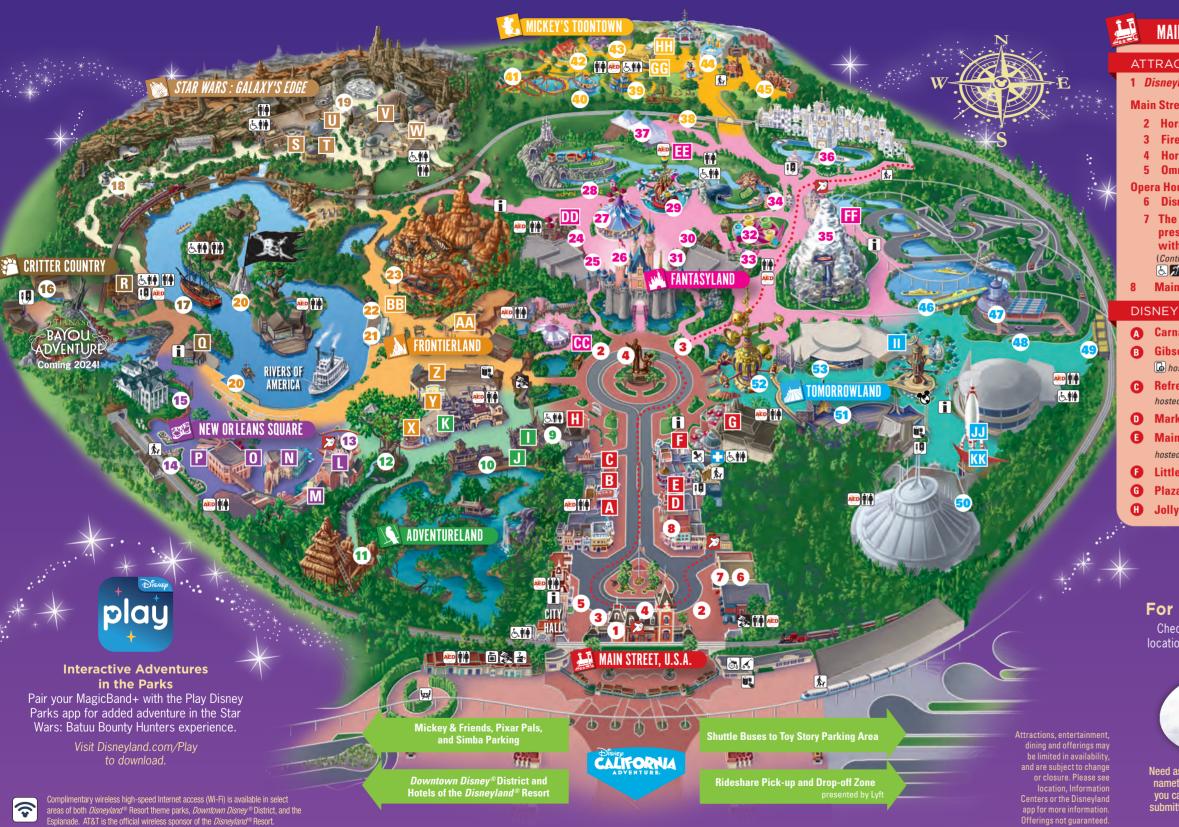

## MAIN STREET, U.S.A.

### ATTRACTIONS

1 Disnevland® Railroad HC D T

#### Main Street Vehicles

- 2 Horseless Carriage 🕏
- 3 Fire Engine 🐧
- 4 Horse-Drawn Streetcars 🕏
- 5 Omnibus 🕅

### Opera House

- 6 Disney Gallery &
- 7 The *Disneyland®* Story presenting Great Moments with Mr. Lincoln (Continuous shows) HC CC (D)
- 8 Main Street Cinema 🗟

### DISNEY DINING

- ♠ Carnation Café ♠
- **B** Gibson Girl Ice Cream Parlor hosted by Drever's™.
- Refreshment Corner hosted by Coca-Cola®.
- Market House
- Main Street Fruit Cart hosted by Cuties®.
- **Little Red Wagon**
- G Plaza Inn
- Jolly Holiday Bakery Cafe

## ADVENTURELAND

## ATTRACTIONS

- 9 Walt Disney's Enchanted
  - E HC D E H CC presented by DOLE® PACKAGED FOODS. (Continuous shows)
- 10 Jungle Cruise & HC 14 D M

Indiana Jones™ Adventure A FT & CC L

(Minimum height 46"/117 cm) Lightning Lane available for selection with Disney Genie+ only

12 Adventureland Treehouse 1

#### DISNEY DINING

- Tiki Juice Bar 🖟 hosted by DOLE® PACKAGED FOODS.
- The Tropical Hideaway
- **K** Bengal Barbecue

#### ATTRACTIONS

- 13 Pirates of the Caribbean
- 14 Disneyland® Railroad ( HC ) 15 Haunted Mansion Holiday
- (A) HC (D)) LL Lightning Lane available for selection with Disney Genie+ only

## DISNEY DINING

- Royal Street Veranda
- M Blue Bayou Restaurant R
- Café Orléans ® ① Tiana's Palace 🖟
- Mint Julep Bar

## CRITTER COUNTRY

### ATTRACTIONS

- 16 The Many Adventures of Winnie the Pooh 🔊 (HC D))
- 17 Davy Crockett's Explorer Canoes (Operates weekends and select seasons only)

### DISNEY DINING

- Harbour Galley
- R Hungry Bear Restaurant 6

# 🥾 STAR WARS: GALAXY'S EDGE

### ATTRACTIONS

18 Star Wars: Rise of the Resistance

(Minimum height 40"/102 cm) Lightning Lane available for a la carte purchase only

9 Millennium Falcon: Smugglers Run

FA FIRST HC DO LL (Minimum height 38"/97 cm)

Lightning Lane available for selection with Disney Genie+ only

### DISNEY DINING

- S Kat Saka's Kettle
- Ronto Roasters
- Docking Bay 7 Food and Cargo 🖟
- Oga's Cantina 🔞
- W Milk Stand

## FRONTIERLAND

- 20 Pirates Lair on **Tom Sawyer Island** E 1
- 21 Mark Twain Riverboat 🔊
- 22 Sailing Ship Columbia (\*) (Operates weekends and select seasons only)
- 23 Big Thunder Mountain Railroad A 1 8 4
  - (Minimum height 40"/102 cm) Lightning Lane available for selection with Disney Genie+ only

- River Belle Terrace (R)
- **Y** Stage Door Café **□**

Restaurante

- **The Golden Horseshoe** AA Rancho del Zocalo
- B Ship to Shore Marketplace

DOBING WORKINGTON SPIN ROGER RABBIT Character @Disney/Amb netratainment, Inc. Finding Nemo Submarine Voyage is inspired sinsey-Povar's Finding Nemo. Indiana Jones<sup>TM</sup> Adventure, Star Tours: Ti dventures Continue, and Star Wars: Galaxy's Edge @Disney/Lucasfilm Li

## FANTASYLAND

24 Pinocchio's Daring Journey

25 Snow White's Enchanted Wish

(Alternate experience ( CC ) ( D)

ATTRACTIONS

(**€**(**3**) HC (**⊕**))

26 Sleeping Beauty Castle

27 King Arthur Carrousel 🔈

28 Casey Jr. Circus Train 💰

30 Mr. Toad's Wild Ride

31 Peter Pan's Flight

32 Mad Tea Party 💰

33 Alice in Wonderland

34 Storybook Land Canal Boats

Lightning Lane available for selection

"it's a small world" holiday

Lightning Lane available for selection

See Disneyland® app for show times

HC D)

**€**(HC ⊕))

EX HC D))

(**3** HC **1**4 ⊕))

A PT & LL

with Genie+ only

with Genie+ only

DISNEY DINING

Maurice's Treats

Red Rose Taverne

Troubadour Tayern

hosted by Dreyer's™.

**F** Edelweiss Snacks

38 Disneyland ® Railroad

40 Donald's Duck Pond 🗟

42 Mickey's House &

F HC D))

hosted by Minute Maid®.

MICKEY'S TOONTOWN

39 Goofy's How-To-Play Yard &

41 Chip 'n' Dale's GADGETcoaste

(Minimum height 35"/89 cm)

37 Fantasyland Theatre

E STORE HC DW LL

and days (5) (1) HC (1)

29 Dumbo the Flying Elephant 💰

44 Mickey & Minnie's K HC D LL Lightning Lane available for selection with Disney

MICKEY'S TOONTOWN

Roger Rabbit's Car Toon Spin Lightning Lane available for selection with Disney Genie+ only

Genie+ only

- G Good Boy! Grocers
- **Ⅲ** Café Daisy 🖟

# TOMORROWI AND

### ATTRACTIONS

- 6 Finding Nemo Submarine (Alternate experience) HC (a)) (A) (CC
- 35 Matterhorn Bobsleds **Disneyland®** Monorail F HC D)) (Minimum height 42"/107 cm)
  - Autopia A 🗖 🕱 😃 powered by Honda. (Minimum height 32"/81 cm and 54"/137 cm to drive alone) Bumping may occur. Lightning Lane available for selection
  - with Disney Genie+ only Disneyland® Railroad
  - F HC D)) **Space Mountain**
  - (Minimum height 40"/102 cm)
  - with Disney Genie+ only **Star Tours** - The Adventures
    - FA TE HE CC LL

Lightning Lane available for selection

(Minimum height 40"/102 cm) Lightning Lane available for selection with Disney Genie+ only

- Astro Orbitor
- **Buzz Lightvear Astro Blasters** # HC (D) LL Lightning Lane available for selection with Genie+ only

## DISNEY DINING

- Galactic Grill
- The Spirit of Refreshment hosted by Coca-Cola®.
- KK Alien Pizza Planet -"A Better Place" 6