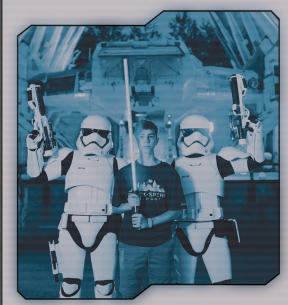

#### HOW TO VIEW AND DOWNLOAD YOUR EVENT PHOTOS:

- **1. SMILE.** Say "Cheese!" and have *Disney PhotoPass*® photographers capture your memories!
- 2. LINK... your photos in the Disneyland App. Select "Link PhotoPass Photos" then "Link PhotoPass Card." Scan the barcode on your event wristband or on the back of your PhotoPass card.
- 3. View, Edit & Download. Your event photos are now ready to edit and download. Simply choose a photo(s) and select Save or Share. You can also link, view, and download your photos at Disneyland.com/Photopass.