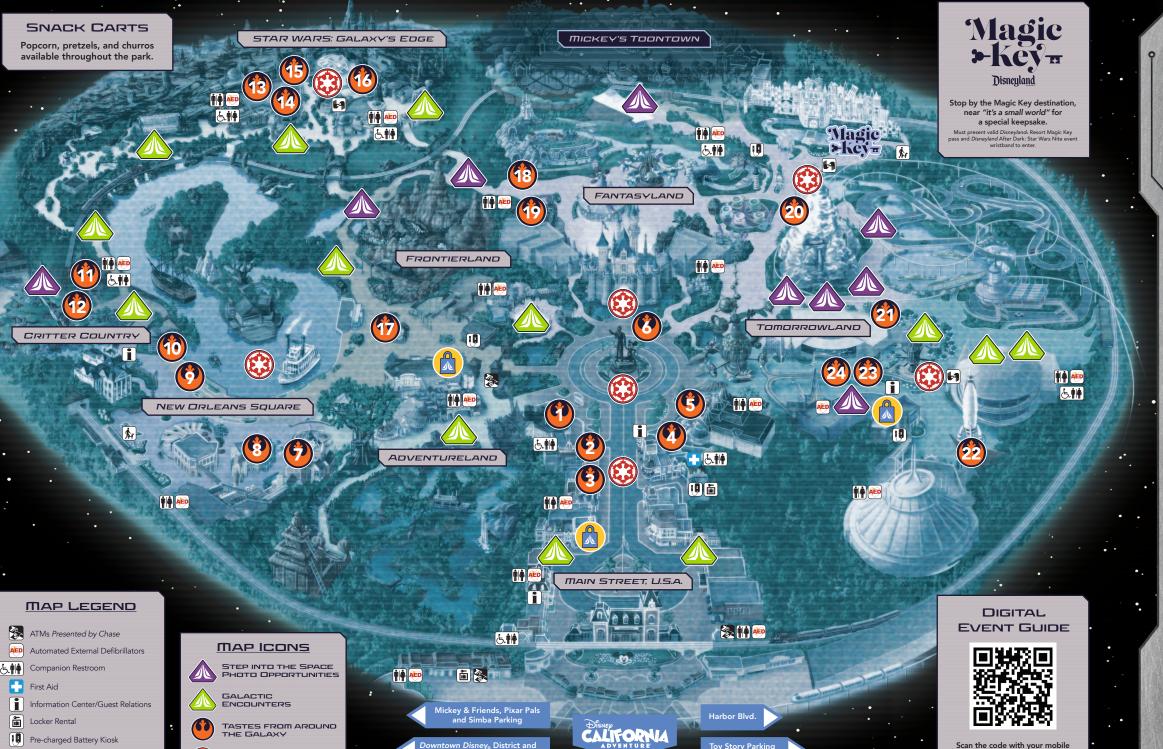

## STEP INTO THE SPACE PHOTO OPPORTUNITIES

#### FRONTIERLAND®

MYTHOSAUR SKULL
STAR WARS NITE LOCATION

#### CRITTER COUNTRY

**\*\* SPEEDER BIKES** 

#### FANTASYLAND<sup>®</sup>

**\*\*\* REBEL BASE** ▼ **\*\*\* K-25**□

#### TOMORROWLAND®

\*\* BOBA FETT'S THRONE
\*\* BO-KATAN KRYZE THRONE
\*\* EMPEROR PALPATINE'S THRONE
\*\* JABBA THE HUTT

Encounter these Star Wars Characters throughout the Park!

#### MAIN STREET, U.S.A.

**\*** EZRA AND SABINE ▼
 **\*** CAPTAIN REX

 **\*** THE SEVENTH SISTER

#### **ADVENTURELAND®**

ZAM WESELL

#### FRONTIERLAND

1 BB-8 ▼ 1 C1-10P

#### CRITTER COUNTRY

**™** EWOKS

 **™** TS-D4 AND JAWAS

#### **FANTASYLAND**

♥ QUEEN AMIDALA

#### TOMORROWLAND

DARTH VADER AND DARTH MAUL ▼ R2-D2 EMPEROR PALPATINE AND HIS ROYAL GUARD

#### STAR WARS: GALAXY'S EDGE

CHEWBACCA + KYLO REN + REY
VI MORADI + 1 C-3PO
MANDALORIAN AND GROGU

### TASTES FROM AROUND THE GALAXY

## USE THE NUMBER GUIDE BELOW TO FIND THE LOCATION ON THE MAP

- 1. Jolly Holiday Bakery Cafe
- 2. Refreshment Corner hosted by Coca-Cola® 8. Cafe Orleans 3. Gibson Girl Ice Cream Parlor
- 4. Little Red Wagon
- 5. Plaza Inn
- 6. Castle Churro Cart

- 10. Harbour Galley
  11. Hungry Bear Restaurant 12. Critter Country Churro & Lemonade 18. Fantasyland Churro Cart
- 7. Royal Street Veranda 13. Kat Saka's Kettle
  - 14. Ronto Roasters
- - 16. Oga's Cantina
  - 17. Frontierland Churro Cart
- a 22. Alien Pizza Planet
  - 23. Tomorrowland Pretzel Cart

19. Red Rose Taverne

alactic Grill

- 24. Tomorrowland Churro Cart

20. "it's a small world" Churro Cart