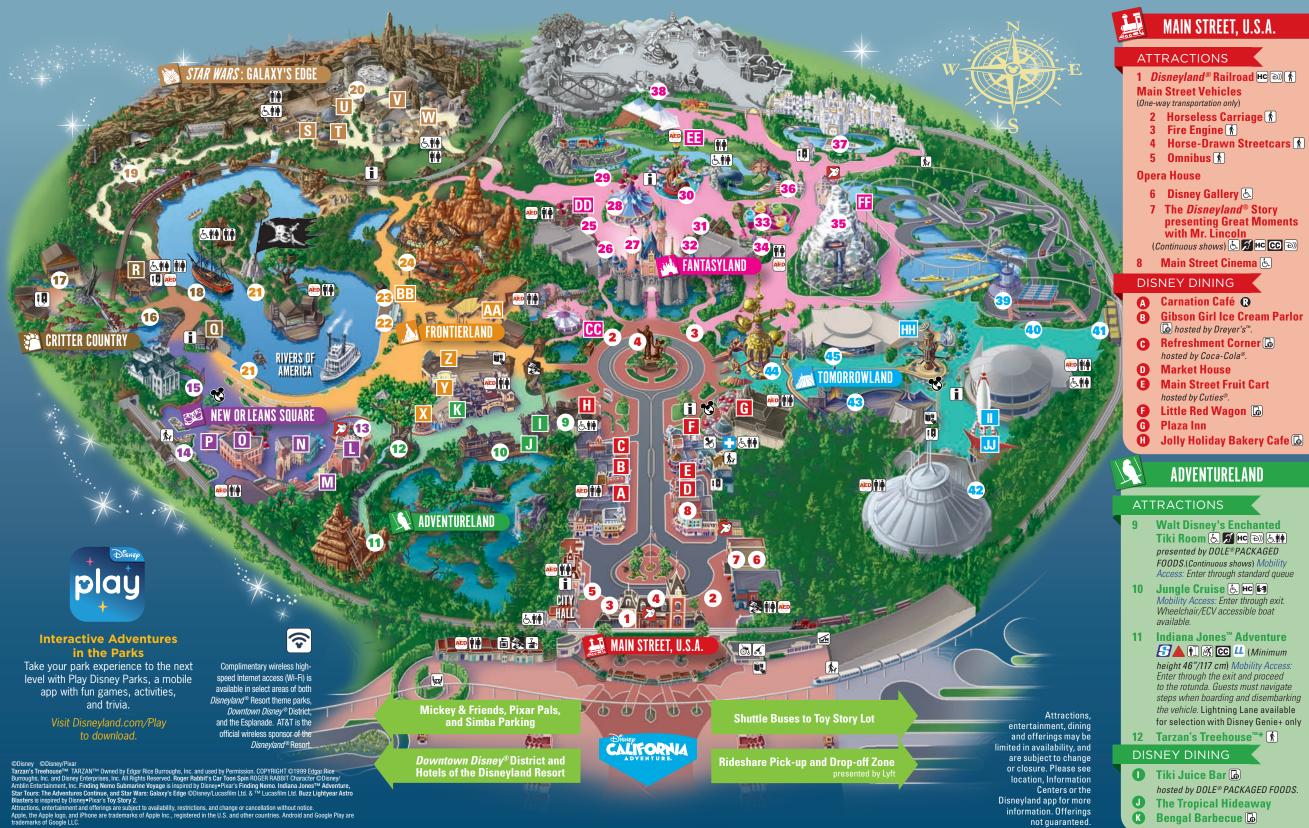

# MAIN STREET, U.S.A

- 1 Disnevland® Railroad HC D) 1 **Main Street Vehicles** (One-way transportation only) 2 Horseless Carriage 🕅 3 Fire Engine 👔 4 Horse-Drawn Streetcars 🕅
- 6 Disney Gallery 😓 7 The *Disneyland®* Story presenting Great Moments with Mr. Lincoln (Continuous shows) & HC CC (D)
- Main Street Cinema 占

- Carnation Café R **Gibson Girl Ice Cream Parlor** ( b) hosted by Drever's<sup>™</sup>. Refreshment Corner
  - hosted by Coca-Cola®.
- Main Street Fruit Cart
  - hosted by Cuties<sup>®</sup>.
- 🕒 Little Red Wagon 🗔

## **ADVENTURELAND**

- Walt Disney's Enchanted Tiki Room & 🗗 HC 🔊 🔙 presented by DOLE®PACKAGED FOODS.(Continuous shows) Mobility Access: Enter through standard queue
- 10 Junale Cruise & HC Mobility Access: Enter through exit. Wheelchair/ECV accessible boat

#### 11 Indiana Jones<sup>™</sup> Adventure 5 🛃 💽 🥴 CC 😃 (Minimum height 46"/117 cm) Mobility Access: Enter through the exit and proceed to the rotunda. Guests must navigate steps when boarding and disembarking

the vehicle. Lightning Lane available for selection with Disney Genie+ only 12 Tarzan's Treehouse<sup>™</sup>\* 🚺

hosted by DOLE® PACKAGED FOODS. The Tropical Hideaway 🚯 Bengal Barbecue 🐻

# NEW ORLEANS SQUARE

## ATTRACTIONS

- 13 Pirates of the Caribbean
  - HC D Mobility Access: Enter through exit to the LEFT of Blue Bayou Restaurant. Proceed to the designated access gate on the left.
- 14 Disneyland®Railroad & HC D Mobility Access: Proceed up the exit ramp near Haunted Mansion Wheelchair/FCV accessible vehicle available.
- 15 Haunted Mansion Re D LL Mobility Access: Enter through accessible queue. Transfer access vehicle available. Lightning Lane available for selection with Disney Genie+ only

#### DISNEY DINING

- 🚺 Royal Street Veranda 🗔
- M Blue Bayou Restaurant R
- N Café Orléans R
- **O** French Market Restaurant
- P Mint Julep Bar

# CRITTER COUNTRY

#### ATTRACTIONS

- 16 Splash Mountain 🔓 🔺 🕅 🕅 😃 (Minimum height 40"/102 cm) Mobility Access: Enter through exit. across from Pooh Corner. Transfer seat available. Lightning Lane available for selection with Disney Genie+ only
- 17 The Many Adventures of Winnie the Pooh 🔊 אר אר אר אר Mobility Access: Enter through standard queue. Wheelchair accessible vehicle
- 18 Davy Crockett's Explorer Canoes (Operates weekends and select seasons only) Mobility Access: Enter via exit ramp next to lower level stairs of Hungry Bear Restaurant.

#### DISNEY DINING

- **O** Harbour Galley
- **R** Hungry Bear Restaurant **G**

For Disney Dining

Check Disneyland App for

location hours and availability

# 🗞 *star wars*: galaxy's edge

### ATTRACTIONS

- 19 Star Wars: Rise of the Resistance 🔺 🔃 🥳 🎜 HC 🔊 😃 (*Minimum height 40"/102 cm*) Lightning Lane available for a la carte purchase only
- 20 Millennium Falcon. Smugglers

(Minimum height 38"/97 cm) Mobility Access: Enter through standard queue. Transfer access vehicle available. Lightning Lane available for selection with Disney Genie+ only

#### DISNEY DINING

- **S** Kat Saka's Kettle
- Ronto Roasters
- **U** Docking Bay 7 Food and Cargo 🐻
- 🚺 Oqa's Cantina R Milk Stand

# FRONTIERLAND

## ATTRACTIONS

- 21 Pirates Lair on Tom Sawver Island\* 🗟 👔 Mobility Access: Enter through standard queue. Many pathways are accessible for Wheelchairs/ECVs.
- 22 Mark Twain Riverboat 🕭 🔊 Mobility Access: Enter through access gate to the RIGHT of turnstile. Lowerlevel access only.
- 23 Sailing Ship Columbia\* 🕅 🔊 (Operates weekends and select seasons only) Mobility Access: Enter through the access gate to the RIGHT of turnstile. Guests must navigate a steep series of stairs when boarding and disembarking.
- 24 Big Thunder Mountain Railroad 🔺 🗊 🥳 😃 (Minimum height 40"/102 cm) Mobility Access: Enter through exit. Transfer access vehicle available.
- Lightning Lane available for selection with Disney Genie+ only

#### DISNEY DINING

- 🗴 River Belle Terrace 🔞 Y Stage Door Café 🗔
- **2** The Golden Horseshoe **b**
- A Rancho del Zocalo Restaurante
- **BB** Ship to Shore Marketplace

# FANTASYLAND

#### ATTRACTIONS

- 25 **Pinocchio's Daring Journey** KINC D Mobility Access: Enter through exit. Transfer access vehicle available.
- 26 Snow White's Enchanted Wish Mobility Access: Enter through exit. Transfer access vehicle available.
- 27 Sleeping Beauty Castle Walkthrough\*

(Alternate experience 占 💽 ) 🚺 Đ Mobility Access: Enter through standard queue. Guests must navigate a continuous series of narrow, winding stairs or an accessible experience is available.

- 28 King Arthur Carrousel 🕭 Mobility Access: Enter through access queue. Wheelchair accessible bench availahle
- 29 Casey Jr. Circus Train 😹
- **30 Dumbo the Flying Elephant** Mobility Access: Enter through standard queue. Transfer access vehicle available.
- 31 Mr. Toad's Wild Ride 😹 HC 🔍 Mobility Access: Enter through exit.
- 32 Peter Pan's Flight 🔣 HC 🔊 Mobility Access: Enter through exit. Transfer access vehicle available.
- 33 Mad Tea Party 🛃 Mobility Access: Enter using the exit ramp. Transfer access vehicle and transfer seat available.
- Alice in Wonderland 🕅 HC 🔊 Mobility Access: Enter through the exit to the right of standard queue. Transfer access vehicle available.
- Matterhorn Bobsleds A 🖬 😹 📙

(Minimum height 42"/107 cm) Mobility Access: Enter through attraction entrance. Transfer seat available. Lightning Lane available for selection with Disney Genie+ only

- Storybook Land Canal Boats Mobility Access: Enter through exit.
- 37 "it's a small world"

હિ. 🛋 રુદ્ધ HC 🔊 📙 Mobility Access: Enter through standard queue. Wheelchair accessible boat available. Lightning Lane available for selection with Disney Genie+ only

8 Disneyland® Railroad & HC D

## DISNEY DINING

- Maurice's Treats
- **D** Red Rose Taverne hosted by Minute Maid<sup>®</sup>.
- 🚯 Troubadour Tavern 🐻 hosted by Dreyer's™.
- **FF** Edelweiss Snacks 🐻

# **TOMORROWI AND**

#### ATTRACTIONS

- isnevland<sup>®</sup> Monorail & HC D Mobility Access: Enter through standard queue. Elevator is available.
- 2 Autopia 🔺 🕅 🐼 😃 powered by Honda. (Minimum height 32"/81 cm and 54"/137 cm to drive alone) Bumping may occur. *Mobility Access:* Enter through standard queue. Lightning Lane available for selection with Disney Genie+ onlv
- Disneyland® Railroad 🕭 HC 🔊 Mobility Access: Proceed to the top of the exit ramp. Wheelchair/ ECV accessible vehicle available.
- Snace Mountain (Minimum height 40"/102 cm) Mobility Access: Enter through exit and follow the arrows to the left. A transfer seat and separate loading area is available. Lightning Lane available for selection with Disney Genie+ onlv
- Star Tours The Adventures

Continue 🛃 🛦 🔃 🧭 HC CC 💴 (Minimum height 40"/102 cm) Mobility Access: Enter through Guests with disabilities/VIP hallway. Transfer access vehicle available. Lightning Lane available for selection with TDisney Genie+ only

- Astro Orbitor 😹 Mobility Access: Manual wheelchairs enter through standard queue. ECVs enter through the exit ramp.
- Buzz Lightvear Astro Blasters **ક્રે**,⇒દ્વ HC અ *LL*

DISNEY DINING

Galactic Grill 🐻

hosted by Coca-Cola®.

"A Better Place" 🕠

D Alien Pizza Planet -

Mobility Access: Enter through standard queue. Wheelchair accessible vehicle available. Lightning Lane available for selection with Disney Genie+ only