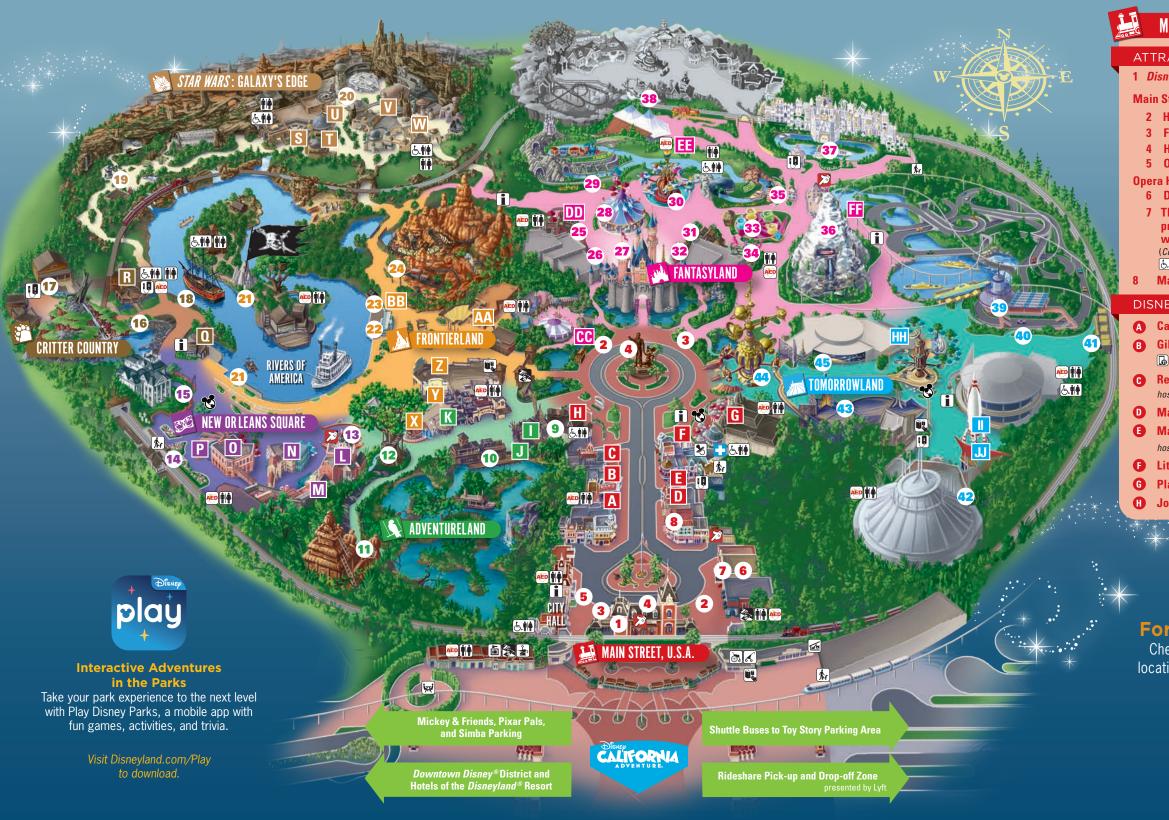

# MAIN STREET, U.S.A.

# ATTRACTIONS

1 Disneyland® Railroad HC (19) (1)

### **Main Street Vehicles**

- 2 Horseless Carriage 🕅
- 3 Fire Engine 🕅
- 4 Horse-Drawn Streetcars 🕅
- 5 Omnibus 🖍

# Opera House

- 6 Disney Gallery &
- 7 The *Disneyland®* Story presenting Great Moments with Mr. Lincoln (Continuous shows) F CC D
- 8 Main Street Cinema 占

### DISNEY DINING

- A Carnation Café R
- **B** Gibson Girl Ice Cream Parlor hosted by Drever's™.
- Refreshment Corner hosted by Coca-Cola®.
- Market House
- Main Street Fruit Cart hosted by Cuties®.
- **Little Red Wagon**
- Plaza Inn
- H Jolly Holiday Bakery Cafe

# ADVENTURELAND

# ATTRACTIONS

- 9 Walt Disney's Enchanted
  - E MC DO EN presented by DOLE® PACKAGED
- FOODS. (Continuous shows) 10 Jungle Cruise (5 HC (4) (3))
- Indiana Jones™ Adventure
- (Minimum height 46"/117 cm) Lightning Lane available for selection with Disney Genie+ only
- 12 Tarzan's Treehouse™\* 🕏

### DISNEY DINING

- Tiki Juice Bar ြ hosted by DOLE® PACKAGED FOODS.
- S Kat Saka's Kettle The Tropical Hideaway Ronto Roasters
- K Bengal Barbecue 🖟

# NEW ORLEANS SQUARE

### ATTRACTIONS

- 13 Pirates of the Caribbean K HC D)
- 14 Disneyland® Railroad (A) HC (D) 15 Haunted Mansion (F) HC (10) LL
- Lightning Lane available for selection with Disney Genie+ only

### DISNEY DINING

- Royal Street Veranda M Blue Bayou Restaurant (2)
- Café Orléans R French Market Restaurant 🖟
- P Mint Julep Bar 🖟

# CRITTER COUNTRY

# ATTRACTIONS

- 16 Splash Mountain [ ] A | I | A | II | (Minimum height 40"/102 cm) Lightning Lane available for selection with Disney Genie+ only
- 17 The Many Adventures of Winnie the Pooh 🔊 🖰 HC 🖜
- 18 Davy Crockett's Explorer Canoes (Operates weekends and select seasons only)

# DISNEY DINING

- O Harbour Galley
- R Hungry Bear Restaurant 🖟

# STAR WARS: GALAXY'S EDGE

DISNEY DINING

Docking Bay 7 Food

and Cargo 🖟

Oga's Cantina R

ATTRACTIONS

Tom Sawyer Island

24 Big Thunder Mountain

Railroad A T 3 LL (Minimum height 40"/102 cm)

with Disney Genie+ only

River Belle Terrace (R)

**7** The Golden Horseshoe **3** 

**BB** Ship to Shore Marketplace

**⚠** Stage Door Café **⚠** 

AA Rancho del Zocalo

Restaurante

22 Mark Twain Riverboat (5) (3)

23 Sailing Ship Columbia 🐧 🔊

(Operates weekends and select seasons only)

Lightning Lane available for selection

21 Pirates Lair on

(L) (A)

FRONTIERLAND

# ATTRACTIONS

- 19 Star Wars: Rise of the Resistance
- A IT IS THE DO LL (Minimum height 40"/102 cm)
- Lightning Lane available for a la carte purchase only
- 20 Millennium Falcon: Smugalers Run
  - (Minimum height 38"/97 cm) Lightning Lane available for selection with Disney Genie+ only

# 30 Dumbo the Flying Elephant 💰

- 31 Mr. Toad's Wild Ride
- 32 Peter Pan's Flight
- 33 Mad Tea Party 💰
- 34 Alice in Wonderland
- 35 Storybook Land Canal Boats (**€**) HC (**€**4) (**⊕**))
- 36 Matterhorn Bobsleds A PT & LL (Minimum height 42"/107 cm)
- 37 "it's a small world" E E SE HC (a) LL
- 38 Disneyland® Railroad
- hosted by Dreyer's ™.
- FF Edelweiss Snacks 🖟

# ATTRACTIONS

- 25 Pinocchio's Daring Journey HC D)
- 26 Snow White's Enchanted Wish (K) HC (D))
- 27 Sleeping Beauty Castle (Alternate experience (b) CC ) (1)
- 28 King Arthur Carrousel &
- 29 Casey Jr. Circus Train
- (€( HC ⊕))
- (**€**( HC ⊕))
- (A) HC (D)

# DISNEY DINING

- Maurice's Treats
- Red Rose Taverne hosted by Minute Maid ®.
- Troubadour Tavern

areas of both *Disneyland*® Resort theme parks, Downtown Disney® District, and the Esplanade. AT&T is the official wireless sponsor of the *Disneyland®* Resort.

# ATTRACTIONS

- 39 Disneyland® Monorail F HC D))
- 40 Autopia A 🔃 🕱 😃 powered by Honda. (Minimum height 32"/81 cm and 54"/137 cm to drive alone) Bumping may occur.
- Lightning Lane available for selection with Disney Genie+ only 41 Disnevland® Railroad
- F HC (D))
- 42 Space Mountain (Minimum height 40"/102 cm)

with Disney Genie+ only

43 Star Tours - The Adventures Continue [ ] A FI & HC CC L (Minimum height 40"/102 cm)

Lightning Lane available for selection

Lightning Lane available for selection

- with Disney Genie+ only 44 Astro Orbitor 🔏
- 45 Buzz Lightyear Astro Blasters # HC D) LL Lightning Lane available for selection

# DISNEY DINING

with Genie+ only

- HH Galactic Grill 6
- The Spirit of Refreshment hosted by Coca-Cola®.
- Alien Pizza Planet "A Better Place"