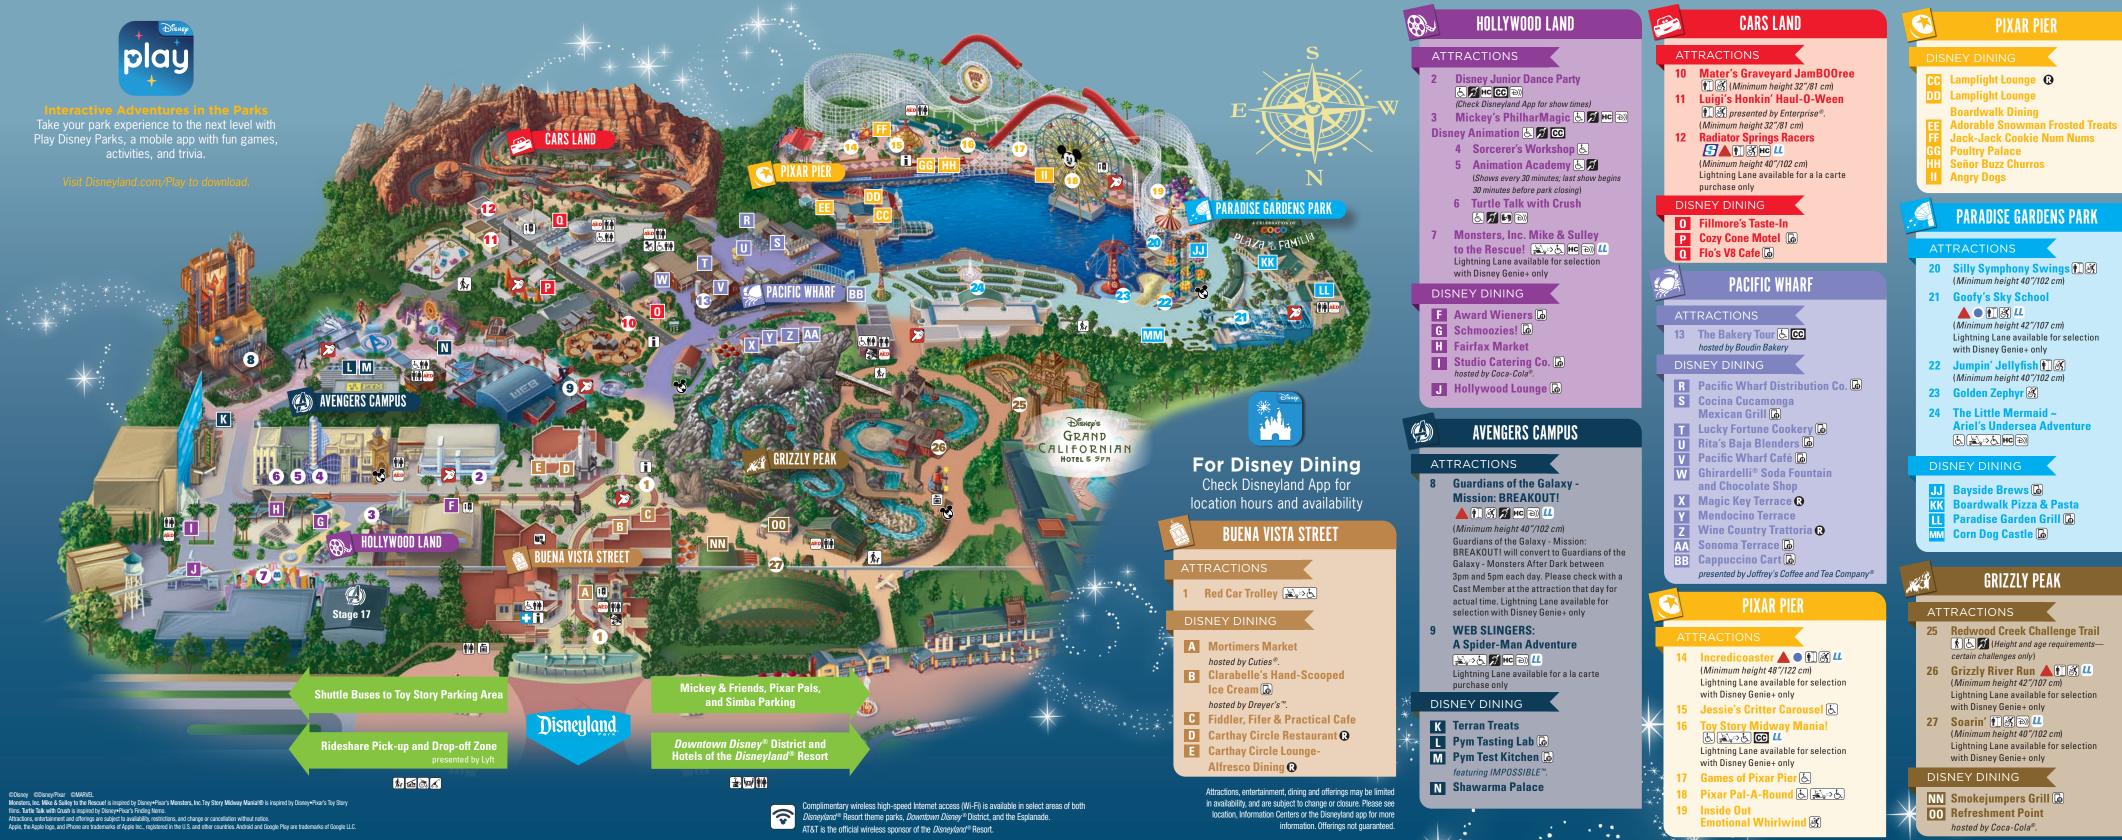

# **GUIDEMAP**

- Mobile order food & beverages in advance, access mobile check-in, or join a mobile walk-up list
- Use merchandise mobile checkout to scan and pay for items at select stores

Available in the Disneyland app