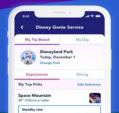

## Disney Genie, a complimentary digital service helping you create your best Disney day!

• Get a personalized itinerary creator with tips and suggested fun throughout your day inspired by the things you tell us you love.

Download the **Disneyland** App to make the most of your visit!

- Your "My Day" tab is where you'll find Disney Genie recommendations and plans you've made, including dining reservations and Disneyland Resort hotel reservations.
- The **Tip Board** lets you easily access existing time-saving features all in one spot. You'll be able to access estimated attraction wait times, mobile order food, make dining reservations and more! (subject to availability)

## Take your day to the next level when you purchase *Disney Genie+* service!

- Save time in line with Lightning Lane attraction entry on a variety of select attractions.\*
- Capture memories with unlimited **Disney PhotoPass**<sup>®</sup> digital photo downloads from your day.
- Discover behind-the-scenes insights with Audio Tales an exciting audio experience.