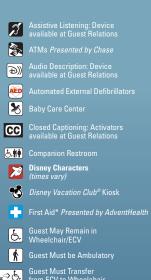

Height Requirement

Information Center

Kennel

Lightning Lane Attraction Entry Available for selection with Disney Genie+ Service or a la carte purchase (Subject to availability)

Picnic Area

- **1** - 1

С

Single Rider Service

🖌 Stroller Rentals

The seating and restraints of this attraction may prohibit Guests of certain body shapes or sizes from riding

🚮 🛛 Wheelchair Rentals

Contraction Club<sup>®</sup> Kiosk

Guest Must Transfer from ECV to Wheelch

Guest Must Transfer

Handheld Captioning: Device available at Guest Relations

Locker Rentals

Mobile Food & Beverage Ordering

Package Check Service

Physical Considerations

Pre-charged Battery Kiosk

Reservations Accepted

Resort Lost and Found

Restrooms

🖕 Service Animal Relief Area

Sign Language Schedule at